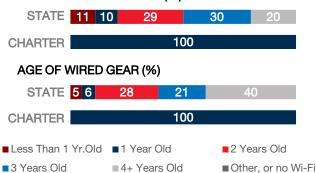

| 545   |
| Number of Schools       | 1     |
| Urban or Rural          | Urban |
| Median Household Income | N/A   |
| Poverty Rate            | N/A   |

## WI-FI NETWORKS

#### WI-FI COVERAGE REPORTED BY SCHOOLS (%)



## SCHOOLS EXPERIENCING DECLINES IN WI-FI SERVICE SPEEDS DURING SCHOOLTIME (%)



- No noticeable slowdowns
- Slowdowns occur less than 10% of the time
- Slowdowns occur 10% 20% of the time
- Slowdowns occur more than 20% of the time
- Other, or no Wi-Fi

#### HOW SCHOOL WI-FI NETWORKS WERE DESIGNED



- Outside contractor conducted a professional Wi-Fi design
- In-house expert conducted a professional Wi-Fi design
- Wi-Fi network was not professionally designed
- Other network design choice, or no Wi-Fi

### **NETWORK GEAR IN SCHOOLS**

#### AGE OF WIRELESS GEAR (%)



## **COMPUTING DEVICES PER STUDENT**



#### COMPUTING DEVICES USED IN SCHOOLS

|                       | Student<br>Use | Teacher/<br>Admin Use | Change in the #<br>of Devices<br>Since 2017 | Percent<br>Change<br>Since 2017 |
|-----------------------|----------------|-----------------------|---------------------------------------------|---------------------------------|
| Desktops   Windows OS | 0              | 0                     | 0                                           | N/A                             |
| Laptops   Windows OS  | 0              | 33                    | 33                                          | N/A                             |
| Desktops   Mac        | 0              | 0                     | 0                                           | N/A