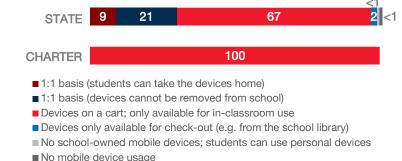

Mac         | 0              | 0                     | 0                                           | N/A                             |
| Chromebooks   Google  | 360            | 25                    | 385                                         | N/A                             |
| Tablets   Windows     | 0              | 0                     | 0                                           | N/A                             |
| Tablets   Android     | 0              | 0                     | 0                                           | N/A                             |
| Tablets   IOS         | 4              | 4                     | 8                                           | N/A                             |

#### MOBILE DEPLOYMENT

#### **WIRELESS DEVICE POLICIES AT SCHOOLS (%)**



# FULL-TIME EQUIVALENT (FTE) TECHNICAL SUPPORT STAFF IN UTAH SCHOOLS