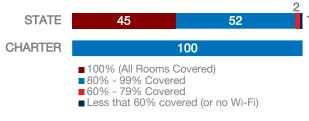

## Ignite Entrepreneurship Academy

## **CHARTER FACTS**

| Area Population         | N/A   |
|-------------------------|-------|
| Enrollment              | 545   |
| Number of Schools       | 1     |
| Urban or Rural          | Urban |
| Median Household Income | N/A   |
| Poverty Rate            | N/A   |

## WI-FI NETWORKS

#### WI-FI COVERAGE REPORTED BY SCHOOLS (%)



## SCHOOLS EXPERIENCING DECLINES IN WI-FI SERVICE SPEEDS DURING SCHOOLTIME (%)



- No noticeable slowdowns
- Slowdowns occur less than 10% of the time
- Slowdowns occur 10% 20% of the time
- Slowdowns occur more than 20% of the time
- Other, or no Wi-Fi

#### HOW SCHOOL WI-FI NETWORKS WERE DESIGNED



- Outside contractor conducted a professional Wi-Fi design
- In-house expert conducted a professional Wi-Fi design
- Wi-Fi network was not professionally designed
- Other network design choice, or no Wi-Fi

### **NETWORK GEAR IN SCHOOLS**

#### AGE OF WIRELESS GEAR (%)



## **COMPUTING DEVICES PER STUDENT**



#### COMPUTING DEVICES USED IN SCHOOLS

|                       | Student<br>Use | Teacher/<br>Admin Use | Change in the #<br>of Devices<br>Since 2017 | Percent<br>Change<br>Since 2