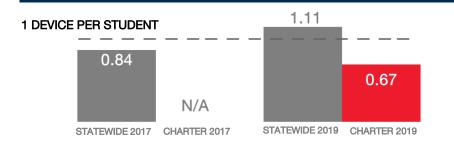

| 1     |
| Urban or Rural          | Urban |
| Median Household Income | N/A   |
| Poverty Rate            | N/A   |

## WI-FI NETWORKS

#### WI-FI COVERAGE REPORTED BY SCHOOLS (%)



## SCHOOLS EXPERIENCING DECLINES IN WI-FI SERVICE SPEEDS DURING SCHOOLTIME (%)



- No noticeable slowdowns
- Slowdowns occur less than 10% of the time
- Slowdowns occur 10% 20% of the time
- Slowdowns occur more than 20% of the time
- Other, or no Wi-Fi

#### HOW SCHOOL WI-FI NETWORKS WERE DESIGNED



- Outside contractor conducted a professional Wi-Fi design
- In-house expert conducted a professional Wi-Fi design
- Wi-Fi network was not professionally designed
- Other network design choice, or no Wi-Fi

### **NETWORK GEAR IN SCHOOLS**

#### AGE OF WIRELESS GEAR (%)



## **COMPUTING DEVICES PER STUDENT**



#### COMPUTING DEVICES USED IN SCHOOLS

|                       | Student<br>Use | Teacher/<br>Admin Use | Change in the #<br>of Devices<br>Since 2017 | Percent<br>Change<br>Since 2017 |
|-----------------------|----------------|-----------------------|---------------------------------------------|---------------------------------|
| Desktops   Windows OS | 0              | 0                     | 0                                           | N/A                             |
| Laptops   Windows OS  | 0              | 33                    | 33                                          | N/A                             |
| Desktops   Mac        | 0              | 0                     | 0                                           | N/A                             |
| Laptops   Mac