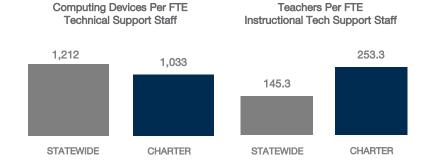

| N/A                             |
| Chromebooks   Google  | 360            | 25                    | 385                                         | N/A                             |
| Tablets   Windows     | 0              | 0                     | 0                                           | N/A                             |
| Tablets   Android     | 0              | 0                     | 0                                           | N/A                             |
| Tablets   IOS         | 4              | 4                     | 8                                           | N/A                             |

#### MOBILE DEPLOYMENT

#### **WIRELESS DEVICE POLICIES AT SCHOOLS (%)**



# FULL-TIME EQUIVALENT (FTE) TECHNICAL SUPPORT STAFF IN UTAH SCHOOLS