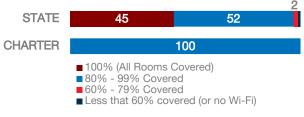

### Karl G Maeser Preparatory Academy

#### **CHARTER FACTS**

| Area Population         | N/A   |
|-------------------------|-------|
| Enrollment              | 640   |
| Number of Schools       | 1     |
| Urban or Rural          | Urban |
| Median Household Income | N/A   |
| Poverty Rate            | N/A   |

#### WI-FI NETWORKS

#### WI-FI COVERAGE REPORTED BY SCHOOLS (%)



## SCHOOLS EXPERIENCING DECLINES IN WI-FI SERVICE SPEEDS DURING SCHOOLTIME (%)



- No noticeable slowdowns
- Slowdowns occur less than 10% of the time
- Slowdowns occur 10% 20% of the time
- Slowdowns occur more than 20% of the time
- Other, or no Wi-Fi

#### HOW SCHOOL WI-FI NETWORKS WERE DESIGNED



- Outside contractor conducted a professional Wi-Fi design
- In-house expert conducted a professional Wi-Fi design
- Wi-Fi network was not professionally designed
- Other network design choice, or no Wi-Fi

#### **NETWORK GEAR IN SCHOOLS**

#### AGE OF WIRELESS GEAR (%)



#### **COMPUTING DEVICES PER STUDENT**



#### COMPUTING DEVICES USED IN SCHOOLS

|                       | Student<br>Use | Teacher/<br>Admin Use | Change in the #<br>of Devices<br>Since 2017 | Percent<br>Change<br>Sinc