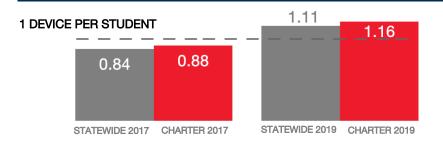

|
| Urban or Rural          | Urban |
| Median Household Income | N/A   |
| Poverty Rate            | N/A   |

#### WI-FI NETWORKS

#### WI-FI COVERAGE REPORTED BY SCHOOLS (%)



## SCHOOLS EXPERIENCING DECLINES IN WI-FI SERVICE SPEEDS DURING SCHOOLTIME (%)



- No noticeable slowdowns
- Slowdowns occur less than 10% of the time
- Slowdowns occur 10% 20% of the time
- Slowdowns occur more than 20% of the time
- Other, or no Wi-Fi

#### HOW SCHOOL WI-FI NETWORKS WERE DESIGNED



- Outside contractor conducted a professional Wi-Fi design
- In-house expert conducted a professional Wi-Fi design
- Wi-Fi network was not professionally designed
- Other network design choice, or no Wi-Fi

#### **NETWORK GEAR IN SCHOOLS**

#### AGE OF WIRELESS GEAR (%)



#### **COMPUTING DEVICES PER STUDENT**



#### COMPUTING DEVICES USED IN SCHOOLS

|                       | Student<br>Use | Teacher/<br>Admin Use | Change in the #<br>of Devices<br>Since 2017 | Percent<br>Change<br>Since 2017 |
|-----------------------|----------------|-----------------------|---------------------------------------------|---------------------------------|
| Desktops   Windows OS | 40             | 0                     | 10                                          | 33%                             |
| Laptops   Windows OS  | 0              | 55                    | -30                                         | -35%                            |
| Desktops   Mac        | 0              | 0                     | 0                                           | N/A                             |
| Laptops   Mac