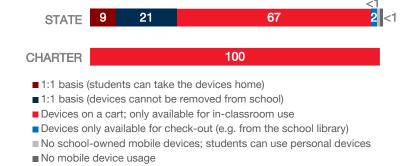

c         | 0              | 0                     | 0                                           | N/A                             |
| Chromebooks   Google  | 700            | 0                     | 200                                         | 40%                             |
| Tablets   Windows     | 0              | 0                     | 0                                           | N/A                             |
| Tablets   Android     | 0              | 0                     | -2                                          | -100%                           |
| Tablets   IOS         | 4              | 0                     | 0                                           | 0%                              |

#### **MOBILE DEPLOYMENT**

#### **WIRELESS DEVICE POLICIES AT SCHOOLS (%)**



# FULL-TIME EQUIVALENT (FTE) TECHNICAL SUPPORT STAFF IN UTAH SCHOOLS