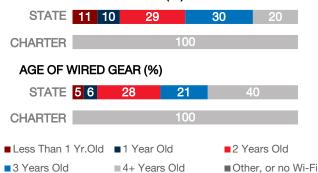

| 640   |
| Number of Schools       | 1     |
| Urban or Rural          | Urban |
| Median Household Income | N/A   |
| Poverty Rate            | N/A   |

#### WI-FI NETWORKS

#### WI-FI COVERAGE REPORTED BY SCHOOLS (%)



## SCHOOLS EXPERIENCING DECLINES IN WI-FI SERVICE SPEEDS DURING SCHOOLTIME (%)



- No noticeable slowdowns
- Slowdowns occur less than 10% of the time
- Slowdowns occur 10% 20% of the time
- Slowdowns occur more than 20% of the time
- Other, or no Wi-Fi

#### HOW SCHOOL WI-FI NETWORKS WERE DESIGNED



- Outside contractor conducted a professional Wi-Fi design
- In-house expert conducted a professional Wi-Fi design
- Wi-Fi network was not professionally designed
- Other network design choice, or no Wi-Fi

#### **NETWORK GEAR IN SCHOOLS**

#### AGE OF WIRELESS GEAR (%)



#### **COMPUTING DEVICES PER STUDENT**



#### COMPUTING DEVICES USED IN SCHOOLS

|                       | Student<br>Use | Teacher/<br>Admin Use | Change in the #<br>of Devices<br>Since 2017 | Percent<br>Change<br>Since 2017 |
|-----------------------|----------------|-----------------------|---------------------------------------------|---------------------------------|
| Desktops   Windows OS | 40             | 0                     | 10                                          | 33%                             |
| Laptops   Windows OS  | 0              | 55                    | -30                                         | -35%                            |
| Desktops   Mac        | 0              | 0                     | 0                                           | N/A