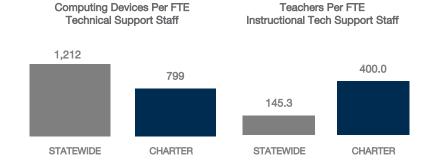

| N/A                             |
| Chromebooks   Google  | 700            | 0                     | 200                                         | 40%                             |
| Tablets   Windows     | 0              | 0                     | 0                                           | N/A                             |
| Tablets   Android     | 0              | 0                     | -2                                          | -100%                           |
| Tablets   IOS         | 4              | 0                     | 0                                           | 0%                              |

#### **MOBILE DEPLOYMENT**

#### **WIRELESS DEVICE POLICIES AT SCHOOLS (%)**



# FULL-TIME EQUIVALENT (FTE) TECHNICAL SUPPORT STAFF IN UTAH SCHOOLS