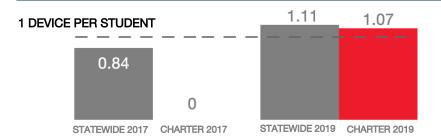

| 1     |
| Urban or Rural          | Urban |
| Median Household Income | N/A   |
| Poverty Rate            | N/A   |

## WI-FI NETWORKS

#### WI-FI COVERAGE REPORTED BY SCHOOLS (%)



## SCHOOLS EXPERIENCING DECLINES IN WI-FI SERVICE SPEEDS DURING SCHOOLTIME (%)



- No noticeable slowdowns
- Slowdowns occur less than 10% of the time
- Slowdowns occur 10% 20% of the time
- Slowdowns occur more than 20% of the time
- Other, or no Wi-Fi

#### HOW SCHOOL WI-FI NETWORKS WERE DESIGNED



- Outside contractor conducted a professional Wi-Fi design
- In-house expert conducted a professional Wi-Fi design
- Wi-Fi network was not professionally designed
- Other network design choice, or no Wi-Fi

## **NETWORK GEAR IN SCHOOLS**

#### AGE OF WIRELESS GEAR (%)



## **COMPUTING DEVICES PER STUDENT**



## COMPUTING DEVICES USED IN SCHOOLS

|                       | Student<br>Use | Teacher/<br>Admin Use | Change in the #<br>of Devices<br>Since 2017 | Percent<br>Change<br>Since 2017 |
|-----------------------|----------------|-----------------------|---------------------------------------------|---------------------------------|
| Desktops   Windows OS | 0              | 0                     | 0                                           | N/A                             |
| Laptops   Windows OS  | 290            | 10                    | 300                                         | N/A                             |
| Desktops   Mac        | 0              | 5                     | 5                                           | N/A                             |
| Laptops   Mac         |