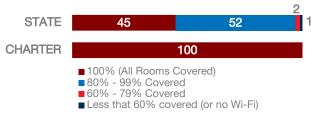

## Leadership Academy of Utah

## **CHARTER FACTS**

| Area Population         | N/A   |
|-------------------------|-------|
| Enrollment              | 503   |
| Number of Schools       | 1     |
| Urban or Rural          | Urban |
| Median Household Income | N/A   |
| Poverty Rate            | N/A   |

## WI-FI NETWORKS

#### WI-FI COVERAGE REPORTED BY SCHOOLS (%)



## SCHOOLS EXPERIENCING DECLINES IN WI-FI SERVICE SPEEDS DURING SCHOOLTIME (%)



- No noticeable slowdowns
- Slowdowns occur less than 10% of the time
- Slowdowns occur 10% 20% of the time
- Slowdowns occur more than 20% of the time
- Other, or no Wi-Fi

#### HOW SCHOOL WI-FI NETWORKS WERE DESIGNED



- Outside contractor conducted a professional Wi-Fi design
- In-house expert conducted a professional Wi-Fi design
- Wi-Fi network was not professionally designed
- Other network design choice, or no Wi-Fi

## **NETWORK GEAR IN SCHOOLS**

#### AGE OF WIRELESS GEAR (%)



## **COMPUTING DEVICES PER STUDENT**



## COMPUTING DEVICES USED IN SCHOOLS

|                       | Student<br>Use | Teacher/<br>Admin Use | Change in the #<br>of Devices<br>Since 2017 | Percent<br>Change<br>Since 2017