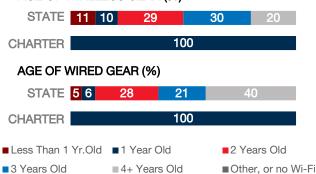

## SCHOOLS EXPERIENCING DECLINES IN WI-FI SERVICE SPEEDS DURING SCHOOLTIME (%)

- No noticeable slowdowns
- Slowdowns occur less than 10% of the time
- Slowdowns occur 10% 20% of the time
- Slowdowns occur more than 20% of the time
- Other, or no Wi-Fi

#### AGE OF WIRELESS GEAR (%)