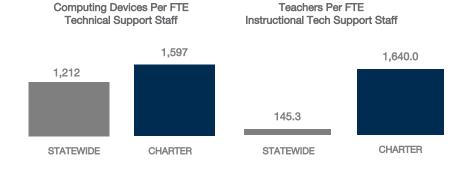

| N/A                             |
| Tablets   Android     | 0              | 0                     | 0                                           | N/A                             |
| Tablets   IOS         | 0              | 0                     | 0                                           | N/A                             |

## MOBILE DEPLOYMENT

#### **WIRELESS DEVICE POLICIES AT SCHOOLS (%)**



- 1:1 basis (students can take the devices home)
- 1:1 basis (devices cannot be removed from school)
- Devices on a cart; only available for in-classroom use
- Devices only available for check-out (e.g. from the school library)
- No school-owned mobile devices; students can use personal devices
- No mobile device usage

# FULL-TIME EQUIVALENT (FTE) TECHNICAL SUPPORT STAFF IN UTAH SCHOOLS