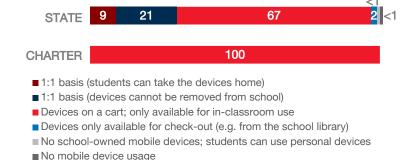

s   Mac         | 0              | 3                     | 3                                           | N/A                             |
| Chromebooks   Google  | 0              | 0                     | 0                                           | N/A                             |
| Tablets   Windows     | 0              | 0                     | 0                                           | N/A                             |
| Tablets   Android     | 0              | 0                     | 0                                           | N/A                             |
| Tablets   IOS         | 0              | 18                    | 0                                           | 0%                              |

## MOBILE DEPLOYMENT

#### **WIRELESS DEVICE POLICIES AT SCHOOLS (%)**



# FULL-TIME EQUIVALENT (FTE) TECHNICAL SUPPORT STAFF IN UTAH SCHOOLS



■3 Years Old