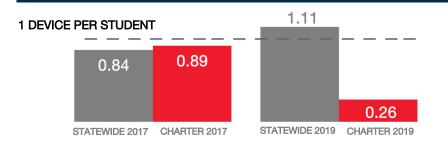

| Urban |
| Median Household Income | N/A   |
| Poverty Rate            | N/A   |

## WI-FI NETWORKS

#### WI-FI COVERAGE REPORTED BY SCHOOLS (%)



# SCHOOLS EXPERIENCING DECLINES IN WI-FI SERVICE SPEEDS DURING SCHOOLTIME (%)



- No noticeable slowdowns
- Slowdowns occur less than 10% of the time
- Slowdowns occur 10% 20% of the time
- Slowdowns occur more than 20% of the time
- Other, or no Wi-Fi

#### HOW SCHOOL WI-FI NETWORKS WERE DESIGNED



- Outside contractor conducted a professional Wi-Fi design
- In-house expert conducted a professional Wi-Fi design
- Wi-Fi network was not professionally designed
- Other network design choice, or no Wi-Fi

## **NETWORK GEAR IN SCHOOLS**

# AGE OF WIRELESS GEAR (%)



■4+ Years Old

Other, or no Wi-Fi

# **COMPUTING DEVICES PER STUDENT**



## COMPUTING DEVICES USED IN SCHOOLS

|                       | Student<br>Use | Teacher/<br>Admin Use | Change in the #<br>of Devices<br>Since 2017 | Percent<br>Change<br>Since 2017 |
|-----------------------|----------------|-----------------------|---------------------------------------------|---------------------------------|
| Desktops   Windows OS | 0              | 1                     | 1                                           | N/A                             |
| Laptops   Windows OS  | 230            | 52                    | 143                                         | 103%                            |
| Desktops   Mac        | 0              | 0                     | 0                                           | N/A                             |
| Laptops   Mac         |