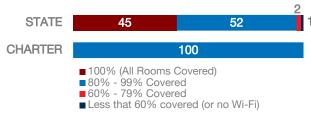

# Leadership Learning Academy

### **CHARTER FACTS**

| Area Population         | N/A   |
|-------------------------|-------|
| Enrollment              | 879   |
| Number of Schools       | 2     |
| Urban or Rural          | Urban |
| Median Household Income | N/A   |
| Poverty Rate            | N/A   |

## WI-FI NETWORKS

#### WI-FI COVERAGE REPORTED BY SCHOOLS (%)



# SCHOOLS EXPERIENCING DECLINES IN WI-FI SERVICE SPEEDS DURING SCHOOLTIME (%)



- No noticeable slowdowns
- Slowdowns occur less than 10% of the time
- Slowdowns occur 10% 20% of the time
- Slowdowns occur more than 20% of the time
- Other, or no Wi-Fi

#### HOW SCHOOL WI-FI NETWORKS WERE DESIGNED



- Outside contractor conducted a professional Wi-Fi design
- In-house expert conducted a professional Wi-Fi design
- Wi-Fi network was not professionally designed
- Other network design choice, or no Wi-Fi

## **NETWORK GEAR IN SCHOOLS**

# AGE OF WIRELESS GEAR (%)



■4+ Years Old

Other, or no Wi-Fi

# **COMPUTING DEVICES PER STUDENT**



## COMPUTING DEVICES USED IN SCHOOLS

|                       | Student<br>Use | Teacher/<br>Admin Use | Change in the #<br>of Devices<br>Since 2017 | P