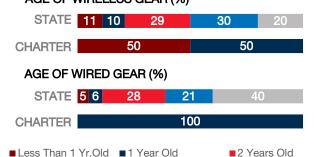

## **NETWORK GEAR IN SCHOOLS**

# AGE OF WIRELESS GEAR (%)

■4+ Years Old

Other, or no Wi-Fi