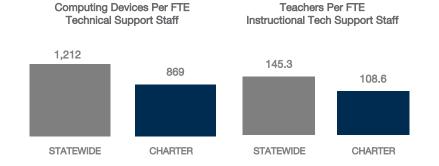

# FULL-TIME EQUIVALENT (FTE) TECHNICAL SUPPORT STAFF IN UTAH SCHOOLS

■3 Years Old