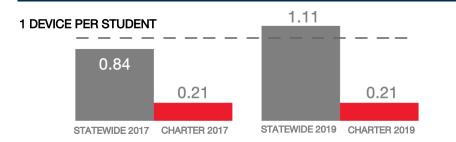

|
| Urban or Rural          | Urban |
| Median Household Income | N/A   |
| Poverty Rate            | N/A   |

#### WI-FI NETWORKS

#### WI-FI COVERAGE REPORTED BY SCHOOLS (%)



## SCHOOLS EXPERIENCING DECLINES IN WI-FI SERVICE SPEEDS DURING SCHOOLTIME (%)



- No noticeable slowdowns
- Slowdowns occur less than 10% of the time
- Slowdowns occur 10% 20% of the time
- Slowdowns occur more than 20% of the time
- Other, or no Wi-Fi

#### HOW SCHOOL WI-FI NETWORKS WERE DESIGNED



- Outside contractor conducted a professional Wi-Fi design
- In-house expert conducted a professional Wi-Fi design
- Wi-Fi network was not professionally designed
- Other network design choice, or no Wi-Fi

#### **NETWORK GEAR IN SCHOOLS**

#### AGE OF WIRELESS GEAR (%)



#### **COMPUTING DEVICES PER STUDENT**



#### COMPUTING DEVICES USED IN SCHOOLS

|                       | Student<br>Use | Teacher/<br>Admin Use | Change in the #<br>of Devices<br>Since 2017 | Percent<br>Change<br>Since 2017 |
|-----------------------|----------------|-----------------------|---------------------------------------------|---------------------------------|
| Desktops   Windows OS | 25             | 2                     | 0                                           | 0%                              |
| Laptops   Windows OS  | 78             | 50                    | 0                                           | 0%                              |
| Desktops   Mac        | 30             | 1                     | 0                                           | 0%                              |
| Laptops   Mac