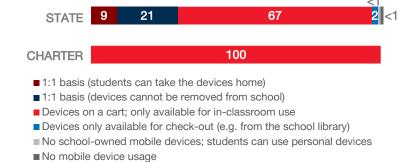

Mac         | 0              | 5                     | 0                                           | 0%                              |
| Chromebooks   Google  | 0              | 0                     | 0                                           | N/A                             |
| Tablets   Windows     | 0              | 0                     | 0                                           | N/A                             |
| Tablets   Android     | 0              | 0                     | 0                                           | N/A                             |
| Tablets   IOS         | 4              | 18                    | 0                                           | 0%                              |

#### MOBILE DEPLOYMENT

#### **WIRELESS DEVICE POLICIES AT SCHOOLS (%)**



# FULL-TIME EQUIVALENT (FTE) TECHNICAL SUPPORT STAFF IN UTAH SCHOOLS