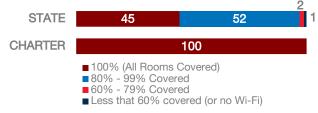

### Maria Montessori Academy

#### **CHARTER FACTS**

| Area Population         | N/A   |
|-------------------------|-------|
| Enrollment              | 638   |
| Number of Schools       | 1     |
| Urban or Rural          | Urban |
| Median Household Income | N/A   |
| Poverty Rate            | N/A   |

#### WI-FI NETWORKS

#### WI-FI COVERAGE REPORTED BY SCHOOLS (%)



## SCHOOLS EXPERIENCING DECLINES IN WI-FI SERVICE SPEEDS DURING SCHOOLTIME (%)



- No noticeable slowdowns
- Slowdowns occur less than 10% of the time
- Slowdowns occur 10% 20% of the time
- Slowdowns occur more than 20% of the time
- Other, or no Wi-Fi

#### HOW SCHOOL WI-FI NETWORKS WERE DESIGNED



- Outside contractor conducted a professional Wi-Fi design
- In-house expert conducted a professional Wi-Fi design
- Wi-Fi network was not professionally designed
- Other network design choice, or no Wi-Fi

#### **NETWORK GEAR IN SCHOOLS**

#### AGE OF WIRELESS GEAR (%)



#### **COMPUTING DEVICES PER STUDENT**



#### COMPUTING DEVICES USED IN SCHOOLS

|                       | Student<br>Use | Teacher/<br>Admin Use | Change in the #<br>of Devices<br>Since 2017 | Percent<br>Change<br>Sinc