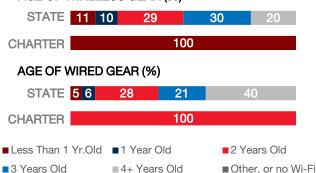

| 638   |
| Number of Schools       | 1     |
| Urban or Rural          | Urban |
| Median Household Income | N/A   |
| Poverty Rate            | N/A   |

#### WI-FI NETWORKS

#### WI-FI COVERAGE REPORTED BY SCHOOLS (%)



## SCHOOLS EXPERIENCING DECLINES IN WI-FI SERVICE SPEEDS DURING SCHOOLTIME (%)



- No noticeable slowdowns
- Slowdowns occur less than 10% of the time
- Slowdowns occur 10% 20% of the time
- Slowdowns occur more than 20% of the time
- Other, or no Wi-Fi

#### HOW SCHOOL WI-FI NETWORKS WERE DESIGNED



- Outside contractor conducted a professional Wi-Fi design
- In-house expert conducted a professional Wi-Fi design
- Wi-Fi network was not professionally designed
- Other network design choice, or no Wi-Fi

#### **NETWORK GEAR IN SCHOOLS**

#### AGE OF WIRELESS GEAR (%)



#### **COMPUTING DEVICES PER STUDENT**



#### COMPUTING DEVICES USED IN SCHOOLS

|                       | Student<br>Use | Teacher/<br>Admin Use | Change in the #<br>of Devices<br>Since 2017 | Percent<br>Change<br>Since 2017 |
|-----------------------|----------------|-----------------------|---------------------------------------------|---------------------------------|
| Desktops   Windows OS | 25             | 2                     | 0                                           | 0%                              |
| Laptops   Windows OS  | 78             | 50                    | 0                                           | 0%                              |
| Desktops   Mac        | 30             | 1                     | 0                                           | 0%