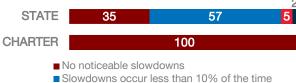

#### SCHOOLS EXPERIENCING DECLINES IN WI-FI SERVICE SPEEDS DURING SCHOOLTIME (%)

- Slowdowns occur 10% 20% of the time
- Slowdowns occur more than 20% of the time
- Other, or no Wi-Fi