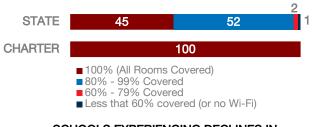

# Mountain West Montessori Academy

| CHARTER FACTS           |       |  |  |  |  |
|-------------------------|-------|--|--|--|--|
| Area Population         | N/A   |  |  |  |  |
| Enrollment              | 503   |  |  |  |  |
| Number of Schools       | 1     |  |  |  |  |
| Urban or Rural          | Urban |  |  |  |  |
| Median Household Income | N/A   |  |  |  |  |
| Poverty Rate            | N/A   |  |  |  |  |

## **WI-FI NETWORKS**

#### WI-FI COVERAGE REPORTED BY SCHOOLS (%)



#### SCHOOLS EXPERIENCING DECLINES IN WI-FI SERVICE SPEEDS DURING SCHOOLTIME (%)



- Slowdowns occur 10% 20% of the time
- Slowdowns occur more than 20% of the time
- Other, or no Wi-Fi

### HOW SCHOOL WI-FI NETWORKS WERE DESIGNED



- Outside contractor conducted a professional Wi-Fi design
- In-house expert conducted a professional Wi-Fi design
- Wi-Fi network was not professionally designed
- Other network design choice, or no Wi-Fi

### NETWORK GEAR IN SCHOOLS





# COMPUTING DEVICES PER STUDENT



# COMPUTING DEVICES USED IN SCHOOLS

|                       | Student<br>Use | Teacher/<br>Admin Use | Change in the #<br>of Devices<br>Since 2017 | Percent<br>Change<br>Since 2017 |
|-----------------------|----------------|-----------------------|--------------------------------------