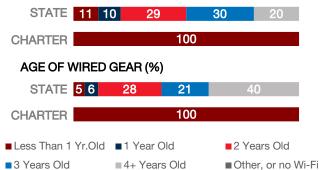

|  |  |  |  |
| Enrollment              | 503   |  |  |  |  |
| Number of Schools       | 1     |  |  |  |  |
| Urban or Rural          | Urban |  |  |  |  |
| Median Household Income | N/A   |  |  |  |  |
| Poverty Rate            | N/A   |  |  |  |  |

## **WI-FI NETWORKS**

#### WI-FI COVERAGE REPORTED BY SCHOOLS (%)



#### SCHOOLS EXPERIENCING DECLINES IN WI-FI SERVICE SPEEDS DURING SCHOOLTIME (%)



- Slowdowns occur 10% 20% of the time
- Slowdowns occur more than 20% of the time
- Other, or no Wi-Fi

### HOW SCHOOL WI-FI NETWORKS WERE DESIGNED



- Outside contractor conducted a professional Wi-Fi design
- In-house expert conducted a professional Wi-Fi design
- Wi-Fi network was not professionally designed
- Other network design choice, or no Wi-Fi

### NETWORK GEAR IN SCHOOLS





# COMPUTING DEVICES PER STUDENT



# COMPUTING DEVICES USED IN SCHOOLS

|                       | Student<br>Use | Teacher/<br>Admin Use | Change in the #<br>of Devices<br>Since 2017 | Percent<br>Change<br>Since 2017 |
|-----------------------|----------------|-----------------------|---------------------------------------------|---------------------------------|
| Desktops   Windows OS | 20             | 0                     | 0                                           | 0%                              |
| Laptops   Windows OS  | 30             | 33                    | 0                                           | 0%                              |
| Desktops   Mac        | 0              | 0                     | 0                                           | N/A