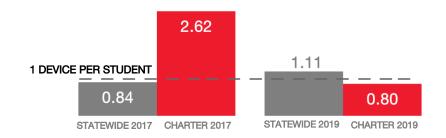

| 503   |  |  |  |  |
| Number of Schools       | 1     |  |  |  |  |
| Urban or Rural          | Urban |  |  |  |  |
| Median Household Income | N/A   |  |  |  |  |
| Poverty Rate            | N/A   |  |  |  |  |

## **WI-FI NETWORKS**

#### WI-FI COVERAGE REPORTED BY SCHOOLS (%)



#### SCHOOLS EXPERIENCING DECLINES IN WI-FI SERVICE SPEEDS DURING SCHOOLTIME (%)



- Slowdowns occur 10% 20% of the time
- Slowdowns occur more than 20% of the time
- Other, or no Wi-Fi

### HOW SCHOOL WI-FI NETWORKS WERE DESIGNED



- Outside contractor conducted a professional Wi-Fi design
- In-house expert conducted a professional Wi-Fi design
- Wi-Fi network was not professionally designed
- Other network design choice, or no Wi-Fi

### NETWORK GEAR IN SCHOOLS





# COMPUTING DEVICES PER STUDENT



# COMPUTING DEVICES USED IN SCHOOLS

|                       | Student<br>Use | Teacher/<br>Admin Use | Change in the #<br>of Devices<br>Since 2017 | Percent<br>Change<br>Since 2017 |
|-----------------------|----------------|-----------------------|---------------------------------------------|---------------------------------|
| Desktops   Windows OS | 20             | 0                     | 0                                           | 0%                              |
| Laptops   Windows OS  | 30             | 33                    | 0                                           | 0%                              |
| Desktops   Mac        | 0              | 0                     | 0                                           | N/A                             |
| Laptops   Mac         |