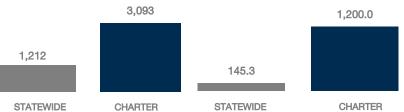

# COMPUTING DEVICES USED IN SCHOOLS

|                       | Student<br>Use | Teacher/<br>Admin Use | Change in the #<br>of Devices<br>Since 2017 | Percent<br>Change<br>Since 2017 |
|-----------------------|----------------|-----------------------|---------------------------------------------|---------------------------------|
| Desktops   Windows OS | 20             | 0                     | 0                                           | 0%                              |
| Laptops   Windows OS  | 30             | 33                    | 0                                           | 0%                              |
| Desktops   Mac        | 0              | 0                     | 0                                           | N/A                             |
| Laptops   Mac         | 0              | 0                     | 0                                           | N/A                             |
| Chromebooks   Google  | 340            | 0                     | 68                                          | 25%                             |
| Tablets   Windows     | 0              | 0                     | 0                                           | N/A                             |
| Tablets   Android     | 0              | 0                     | 0                                           | N/A                             |
| Tablets   IOS         | 13             | 28                    | 13                                          | 46%                             |