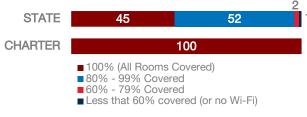

## North Star Academy

## CHARTER FACTS

| Area Population         | N/A   |
|-------------------------|-------|
| Enrollment              | 530   |
| Number of Schools       | 1     |
| Urban or Rural          | Urban |
| Median Household Income | N/A   |
| Poverty Rate            | N/A   |

## WI-FI NETWORKS

#### WI-FI COVERAGE REPORTED BY SCHOOLS (%)



# SCHOOLS EXPERIENCING DECLINES IN WI-FI SERVICE SPEEDS DURING SCHOOLTIME (%)



- No noticeable slowdowns
- Slowdowns occur less than 10% of the time
- Slowdowns occur 10% 20% of the time
- Slowdowns occur more than 20% of the time
- Other, or no Wi-Fi

#### HOW SCHOOL WI-FI NETWORKS WERE DESIGNED



- Outside contractor conducted a professional Wi-Fi design
- In-house expert conducted a professional Wi-Fi design
- Wi-Fi network was not professionally designed
- Other network design choice, or no Wi-Fi

## **NETWORK GEAR IN SCHOOLS**

## AGE OF WIRELESS GEAR (%)



## **COMPUTING DEVICES PER STUDENT**



## COMPUTING DEVICES USED IN SCHOOLS

|                       | Student<br>Use | Teacher/<br>Admin Use | Change in the #<br>of Devices<br>Since 2017 | Percent<br>Change<br>Since 2017 |