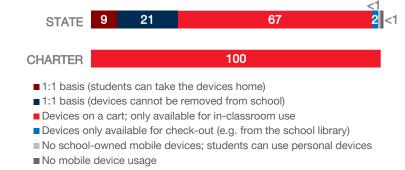

Mac         | 0              | 32                    | 0                                           | 0%                              |
| Chromebooks   Google  | 423            | 0                     | 201                                         | 91%                             |
| Tablets   Windows     | 0              | 0                     | 0                                           | N/A                             |
| Tablets   Android     | 0              | 0                     | 0                                           | N/A                             |
| Tablets   IOS         | 5              | 5                     | 0                                           | 0%                              |

## **MOBILE DEPLOYMENT**

#### **WIRELESS DEVICE POLICIES AT SCHOOLS (%)**



# FULL-TIME EQUIVALENT (FTE) TECHNICAL SUPPORT STAFF IN UTAH SCHOOLS