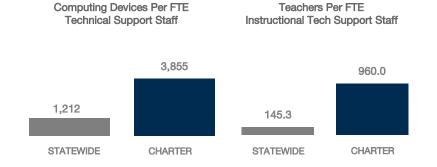

| 0%                              |
| Chromebooks   Google  | 423            | 0                     | 201                                         | 91%                             |
| Tablets   Windows     | 0              | 0                     | 0                                           | N/A                             |
| Tablets   Android     | 0              | 0                     | 0                                           | N/A                             |
| Tablets   IOS         | 5              | 5                     | 0                                           | 0%                              |

## **MOBILE DEPLOYMENT**

#### **WIRELESS DEVICE POLICIES AT SCHOOLS (%)**



# FULL-TIME EQUIVALENT (FTE) TECHNICAL SUPPORT STAFF IN UTAH SCHOOLS