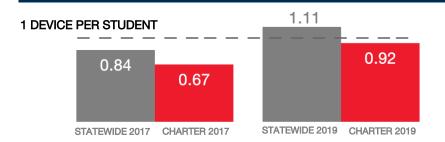

| 1     |
| Urban or Rural          | Urban |
| Median Household Income | N/A   |
| Poverty Rate            | N/A   |

## WI-FI NETWORKS

#### WI-FI COVERAGE REPORTED BY SCHOOLS (%)



# SCHOOLS EXPERIENCING DECLINES IN WI-FI SERVICE SPEEDS DURING SCHOOLTIME (%)



- No noticeable slowdowns
- Slowdowns occur less than 10% of the time
- Slowdowns occur 10% 20% of the time
- Slowdowns occur more than 20% of the time
- Other, or no Wi-Fi

#### HOW SCHOOL WI-FI NETWORKS WERE DESIGNED



- Outside contractor conducted a professional Wi-Fi design
- In-house expert conducted a professional Wi-Fi design
- Wi-Fi network was not professionally designed
- Other network design choice, or no Wi-Fi

## **NETWORK GEAR IN SCHOOLS**

## AGE OF WIRELESS GEAR (%)



## **COMPUTING DEVICES PER STUDENT**



## COMPUTING DEVICES USED IN SCHOOLS

|                       | Student<br>Use | Teacher/<br>Admin Use | Change in the #<br>of Devices<br>Since 2017 | Percent<br>Change<br>Since 2017 |
|-----------------------|----------------|-----------------------|---------------------------------------------|---------------------------------|
| Desktops   Windows OS | 0              | 0                     | -1                                          | -100%                           |
| Laptops   Windows OS  | 0              | 0                     | -29                                         | -100%                           |
| Desktops   Mac        | 62             | 3                     | -31                                         | -32%                            |
| Laptops   Mac         |