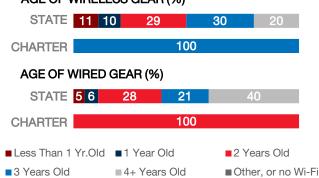

| 530   |
| Number of Schools       | 1     |
| Urban or Rural          | Urban |
| Median Household Income | N/A   |
| Poverty Rate            | N/A   |

## WI-FI NETWORKS

#### WI-FI COVERAGE REPORTED BY SCHOOLS (%)



# SCHOOLS EXPERIENCING DECLINES IN WI-FI SERVICE SPEEDS DURING SCHOOLTIME (%)



- No noticeable slowdowns
- Slowdowns occur less than 10% of the time
- Slowdowns occur 10% 20% of the time
- Slowdowns occur more than 20% of the time
- Other, or no Wi-Fi

#### HOW SCHOOL WI-FI NETWORKS WERE DESIGNED



- Outside contractor conducted a professional Wi-Fi design
- In-house expert conducted a professional Wi-Fi design
- Wi-Fi network was not professionally designed
- Other network design choice, or no Wi-Fi

## **NETWORK GEAR IN SCHOOLS**

## AGE OF WIRELESS GEAR (%)



## **COMPUTING DEVICES PER STUDENT**



## COMPUTING DEVICES USED IN SCHOOLS

|                       | Student<br>Use | Teacher/<br>Admin Use | Change in the #<br>of Devices<br>Since 2017 | Percent<br>Change<br>Since 2017 |
|-----------------------|----------------|-----------------------|---------------------------------------------|---------------------------------|
| Desktops   Windows OS | 0              | 0                     | -1                                          | -100%                           |
| Laptops   Windows OS  | 0              | 0                     | -29                                         | -100%                           |
| Desktops   Mac        | 62             | 3                     | -31                                         | -32%