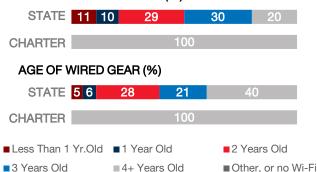

### Open Classroom

# CHARTER FACTS Area Population

Enrollment 323
Number of Schools 1
Urban or Rural Urban
Median Household Income N/A
Poverty Rate N/A

#### WI-FI NETWORKS

#### WI-FI COVERAGE REPORTED BY SCHOOLS (%)



## SCHOOLS EXPERIENCING DECLINES IN WI-FI SERVICE SPEEDS DURING SCHOOLTIME (%)



- No noticeable slowdowns
- Slowdowns occur less than 10% of the time
- Slowdowns occur 10% 20% of the time
- Slowdowns occur more than 20% of the time
- Other, or no Wi-Fi

#### HOW SCHOOL WI-FI NETWORKS WERE DESIGNED



- Outside contractor conducted a professional Wi-Fi design
- In-house expert conducted a professional Wi-Fi design
- Wi-Fi network was not professionally designed
- Other network design choice, or no Wi-Fi

#### **NETWORK GEAR IN SCHOOLS**

#### AGE OF WIRELESS GEAR (%)



#### **COMPUTING DEVICES PER STUDENT**



#### COMPUTING DEVICES USED IN SCHOOLS

|                       | Student<br>Use | Teacher/<br>Admin Use | Change in the #<br>of Devices<br>Since 2017 | Percent<br>Change<br>Since 2017 |
|-----------------------|----------------|-----------------------|---------------------------------------------|---------------------------------|
| Desktops   Windows OS | 59             | 37                    | 96                                          | N/A                             |
| Laptops   Windows OS  | 133            | 71                    | 204                                         | N/A                             |
| Desktops   Mac        | 0              | 0                     | 0                                           | N/A