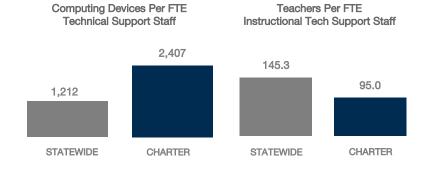

|
| Tablets   Windows     | 0              | 0                     | 0                                           | N/A                             |
| Tablets   Android     | 0              | 0                     | 0                                           | N/A                             |
| Tablets   IOS         | 58             | 3                     | 61                                          | N/A                             |

#### MOBILE DEPLOYMENT

#### **WIRELESS DEVICE POLICIES AT SCHOOLS (%)**



- = No color of available for effect earlies of the first the content in the color in the first the color in th
- No school-owned mobile devices; students can use personal devices
- No mobile device usage

## FULL-TIME EQUIVALENT (FTE) TECHNICAL SUPPORT STAFF IN UTAH SCHOOLS