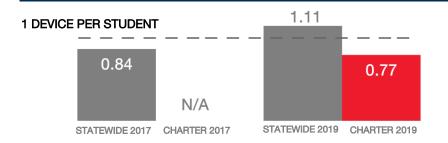

Population

Enrollment 323
Number of Schools 1
Urban or Rural Urban
Median Household Income N/A
Poverty Rate N/A

#### WI-FI NETWORKS

#### WI-FI COVERAGE REPORTED BY SCHOOLS (%)



## SCHOOLS EXPERIENCING DECLINES IN WI-FI SERVICE SPEEDS DURING SCHOOLTIME (%)



- No noticeable slowdowns
- Slowdowns occur less than 10% of the time
- Slowdowns occur 10% 20% of the time
- Slowdowns occur more than 20% of the time
- Other, or no Wi-Fi

#### HOW SCHOOL WI-FI NETWORKS WERE DESIGNED



- Outside contractor conducted a professional Wi-Fi design
- In-house expert conducted a professional Wi-Fi design
- Wi-Fi network was not professionally designed
- Other network design choice, or no Wi-Fi

#### **NETWORK GEAR IN SCHOOLS**

#### AGE OF WIRELESS GEAR (%)



#### **COMPUTING DEVICES PER STUDENT**



#### COMPUTING DEVICES USED IN SCHOOLS

|                       | Student<br>Use | Teacher/<br>Admin Use | Change in the #<br>of Devices<br>Since 2017 | Percent<br>Change<br>Since 2017 |
|-----------------------|----------------|-----------------------|---------------------------------------------|---------------------------------|
| Desktops   Windows OS | 59             | 37                    | 96                                          | N/A                             |
| Laptops   Windows OS  | 133            | 71                    | 204                                         | N/A                             |
| Desktops   Mac        | 0              | 0                     | 0                                           | N/A                             |
| Laptops   Mac