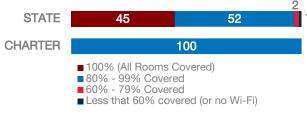

N/A





### Open Classroom

# CHARTER FACTS Area Population

Enrollment 323
Number of Schools 1
Urban or Rural Urban
Median Household Income N/A
Poverty Rate N/A

#### WI-FI NETWORKS

#### WI-FI COVERAGE REPORTED BY SCHOOLS (%)



## SCHOOLS EXPERIENCING DECLINES IN WI-FI SERVICE SPEEDS DURING SCHOOLTIME (%)



- No noticeable slowdowns
- Slowdowns occur less than 10% of the time
- Slowdowns occur 10% 20% of the time
- Slowdowns occur more than 20% of the time
- Other, or no Wi-Fi

#### HOW SCHOOL WI-FI NETWORKS WERE DESIGNED



- Outside contractor conducted a professional Wi-Fi design
- In-house expert conducted a professional Wi-Fi design
- Wi-Fi network was not professionally designed
- Other network design choice, or no Wi-Fi

#### **NETWORK GEAR IN SCHOOLS**

#### AGE OF WIRELESS GEAR (%)



#### **COMPUTING DEVICES PER STUDENT**



#### COMPUTING DEVICES USED IN SCHOOLS

|                       | Student<br>Use | Teacher/<br>Admin Use | Change in the #<br>of Devices<br>Since 2017 | Percent<br>Change<br>Sinc