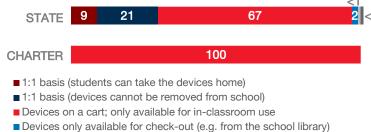

#### MOBILE DEPLOYMENT

#### **WIRELESS DEVICE POLICIES AT SCHOOLS (%)**

- = No color of available for effect earlies of the first the content in the color in the first the color in th
- No school-owned mobile devices; students can use personal devices
- No mobile device usage