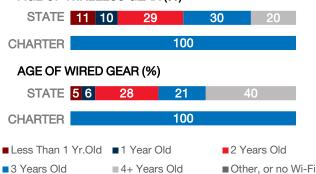

| 757   |
| Number of Schools       | 1     |
| Urban or Rural          | Urban |
| Median Household Income | N/A   |
| Poverty Rate            | N/A   |

#### WI-FI NETWORKS

#### WI-FI COVERAGE REPORTED BY SCHOOLS (%)



## SCHOOLS EXPERIENCING DECLINES IN WI-FI SERVICE SPEEDS DURING SCHOOLTIME (%)



- No noticeable slowdowns
- Slowdowns occur less than 10% of the time
- Slowdowns occur 10% 20% of the time
- Slowdowns occur more than 20% of the time
- Other, or no Wi-Fi

#### HOW SCHOOL WI-FI NETWORKS WERE DESIGNED



- Outside contractor conducted a professional Wi-Fi design
- In-house expert conducted a professional Wi-Fi design
- Wi-Fi network was not professionally designed
- Other network design choice, or no Wi-Fi

#### **NETWORK GEAR IN SCHOOLS**

#### AGE OF WIRELESS GEAR (%)



#### **COMPUTING DEVICES PER STUDENT**



#### COMPUTING DEVICES USED IN SCHOOLS

|                       | Student<br>Use | Teacher/<br>Admin Use | Change in the #<br>of Devices<br>Since 2017 | Percent<br>Change<br>Since 2017 |
|-----------------------|----------------|-----------------------|---------------------------------------------|---------------------------------|
| Desktops   Windows OS | 32             | 10                    | 10                                          | 31%                             |
| Laptops   Windows OS  | 12             | 60                    | 2                                           | 3%                              |
| Desktops   Mac        | 24             | 2                     | 1                                           | 4%