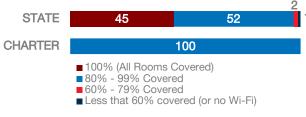

### Renaissance Academy

#### **CHARTER FACTS**

| Area Population         | N/A   |
|-------------------------|-------|
| Enrollment              | 757   |
| Number of Schools       | 1     |
| Urban or Rural          | Urban |
| Median Household Income | N/A   |
| Poverty Rate            | N/A   |

#### WI-FI NETWORKS

#### WI-FI COVERAGE REPORTED BY SCHOOLS (%)



## SCHOOLS EXPERIENCING DECLINES IN WI-FI SERVICE SPEEDS DURING SCHOOLTIME (%)



- No noticeable slowdowns
- Slowdowns occur less than 10% of the time
- Slowdowns occur 10% 20% of the time
- Slowdowns occur more than 20% of the time
- Other, or no Wi-Fi

#### HOW SCHOOL WI-FI NETWORKS WERE DESIGNED



- Outside contractor conducted a professional Wi-Fi design
- In-house expert conducted a professional Wi-Fi design
- Wi-Fi network was not professionally designed
- Other network design choice, or no Wi-Fi

#### **NETWORK GEAR IN SCHOOLS**

#### AGE OF WIRELESS GEAR (%)



#### **COMPUTING DEVICES PER STUDENT**



#### COMPUTING DEVICES USED IN SCHOOLS

|                       | Student<br>Use | Teacher/<br>Admin Use | Change in the #<br>of Devices<br>Since 2017 | Percent<br>Change<br>Sinc