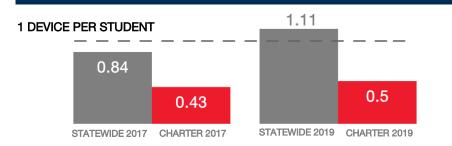

|
| Urban or Rural          | Urban |
| Median Household Income | N/A   |
| Poverty Rate            | N/A   |

#### WI-FI NETWORKS

#### WI-FI COVERAGE REPORTED BY SCHOOLS (%)



## SCHOOLS EXPERIENCING DECLINES IN WI-FI SERVICE SPEEDS DURING SCHOOLTIME (%)



- No noticeable slowdowns
- Slowdowns occur less than 10% of the time
- Slowdowns occur 10% 20% of the time
- Slowdowns occur more than 20% of the time
- Other, or no Wi-Fi

#### HOW SCHOOL WI-FI NETWORKS WERE DESIGNED



- Outside contractor conducted a professional Wi-Fi design
- In-house expert conducted a professional Wi-Fi design
- Wi-Fi network was not professionally designed
- Other network design choice, or no Wi-Fi

#### **NETWORK GEAR IN SCHOOLS**

#### AGE OF WIRELESS GEAR (%)



#### **COMPUTING DEVICES PER STUDENT**



#### COMPUTING DEVICES USED IN SCHOOLS

|                       | Student<br>Use | Teacher/<br>Admin Use | Change in the #<br>of Devices<br>Since 2017 | Percent<br>Change<br>Since 2017 |
|-----------------------|----------------|-----------------------|---------------------------------------------|---------------------------------|
| Desktops   Windows OS | 32             | 10                    | 10                                          | 31%                             |
| Laptops   Windows OS  | 12             | 60                    | 2                                           | 3%                              |
| Desktops   Mac        | 24             | 2                     | 1                                           | 4%                              |
| Laptops   Mac