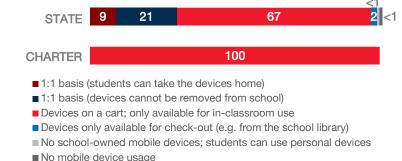

ops   Mac         | 0              | 0                     | 0                                           | N/A                             |
| Chromebooks   Google  | 250            | 0                     | 106                                         | 74%                             |
| Tablets   Windows     | 0              | 0                     | 0                                           | N/A                             |
| Tablets   Android     | 0              | 0                     | 0                                           | N/A                             |
| Tablets   IOS         | 60             | 0                     | -126                                        | -68%                            |

#### MOBILE DEPLOYMENT

#### WIRELESS DEVICE POLICIES AT SCHOOLS (%)



# FULL-TIME EQUIVALENT (FTE) TECHNICAL SUPPORT STAFF IN UTAH SCHOOLS