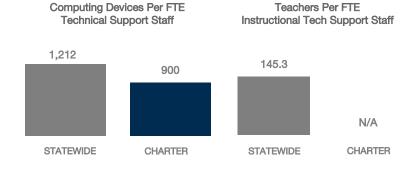

| N/A                             |
| Chromebooks   Google  | 250            | 0                     | 106                                         | 74%                             |
| Tablets   Windows     | 0              | 0                     | 0                                           | N/A                             |
| Tablets   Android     | 0              | 0                     | 0                                           | N/A                             |
| Tablets   IOS         | 60             | 0                     | -126                                        | -68%                            |

#### MOBILE DEPLOYMENT

#### WIRELESS DEVICE POLICIES AT SCHOOLS (%)



# FULL-TIME EQUIVALENT (FTE) TECHNICAL SUPPORT STAFF IN UTAH SCHOOLS