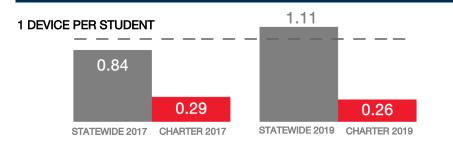

| 1     |
| Urban or Rural          | Urban |
| Median Household Income | N/A   |
| Poverty Rate            | N/A   |

### WI-FI NETWORKS

#### WI-FI COVERAGE REPORTED BY SCHOOLS (%)



# SCHOOLS EXPERIENCING DECLINES IN WI-FI SERVICE SPEEDS DURING SCHOOLTIME (%)



- No noticeable slowdowns
- Slowdowns occur less than 10% of the time
- Slowdowns occur 10% 20% of the time
- Slowdowns occur more than 20% of the time
- Other, or no Wi-Fi

#### HOW SCHOOL WI-FI NETWORKS WERE DESIGNED



- Outside contractor conducted a professional Wi-Fi design
- In-house expert conducted a professional Wi-Fi design
- Wi-Fi network was not professionally designed
- Other network design choice, or no Wi-Fi

# **NETWORK GEAR IN SCHOOLS**

# AGE OF WIRELESS GEAR (%)



# **COMPUTING DEVICES PER STUDENT**



### COMPUTING DEVICES USED IN SCHOOLS

|                       | Student<br>Use | Teacher/<br>Admin Use | Change in the #<br>of Devices<br>Since 2017 | Percent<br>Change<br>Since 2017 |
|-----------------------|----------------|-----------------------|---------------------------------------------|---------------------------------|
| Desktops   Windows OS | 18             | 1                     | 0                                           | 0%                              |
| Laptops   Windows OS  | 0              | 4                     | -25                                         | -86%                            |
| Desktops   Mac        | 50             | 35                    | 0                                           | 0%                              |
| Laptops   Mac