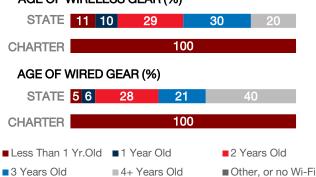

| 456   |
| Number of Schools       | 1     |
| Urban or Rural          | Urban |
| Median Household Income | N/A   |
| Poverty Rate            | N/A   |

### WI-FI NETWORKS

#### WI-FI COVERAGE REPORTED BY SCHOOLS (%)



# SCHOOLS EXPERIENCING DECLINES IN WI-FI SERVICE SPEEDS DURING SCHOOLTIME (%)



- No noticeable slowdowns
- Slowdowns occur less than 10% of the time
- Slowdowns occur 10% 20% of the time
- Slowdowns occur more than 20% of the time
- Other, or no Wi-Fi

#### HOW SCHOOL WI-FI NETWORKS WERE DESIGNED



- Outside contractor conducted a professional Wi-Fi design
- In-house expert conducted a professional Wi-Fi design
- Wi-Fi network was not professionally designed
- Other network design choice, or no Wi-Fi

# **NETWORK GEAR IN SCHOOLS**

# AGE OF WIRELESS GEAR (%)



# **COMPUTING DEVICES PER STUDENT**



### COMPUTING DEVICES USED IN SCHOOLS

|                       | Student<br>Use | Teacher/<br>Admin Use | Change in the #<br>of Devices<br>Since 2017 | Percent<br>Change<br>Since 2017 |
|-----------------------|----------------|-----------------------|---------------------------------------------|---------------------------------|
| Desktops   Windows OS | 18             | 1                     | 0                                           | 0%                              |
| Laptops   Windows OS  | 0              | 4                     | -25                                         | -86%                            |
| Desktops   Mac        | 50             | 35                    | 0                                           | 0%