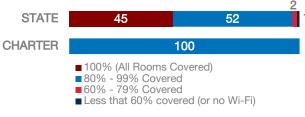

# Rockwell Charter High School

# **CHARTER FACTS**

| Area Population         | N/A   |
|-------------------------|-------|
| Enrollment              | 456   |
| Number of Schools       | 1     |
| Urban or Rural          | Urban |
| Median Household Income | N/A   |
| Poverty Rate            | N/A   |

### WI-FI NETWORKS

#### WI-FI COVERAGE REPORTED BY SCHOOLS (%)



# SCHOOLS EXPERIENCING DECLINES IN WI-FI SERVICE SPEEDS DURING SCHOOLTIME (%)



- No noticeable slowdowns
- Slowdowns occur less than 10% of the time
- Slowdowns occur 10% 20% of the time
- Slowdowns occur more than 20% of the time
- Other, or no Wi-Fi

#### HOW SCHOOL WI-FI NETWORKS WERE DESIGNED



- Outside contractor conducted a professional Wi-Fi design
- In-house expert conducted a professional Wi-Fi design
- Wi-Fi network was not professionally designed
- Other network design choice, or no Wi-Fi

# **NETWORK GEAR IN SCHOOLS**

# AGE OF WIRELESS GEAR (%)



# **COMPUTING DEVICES PER STUDENT**



### COMPUTING DEVICES USED IN SCHOOLS

|                       | Student<br>Use | Teacher/<br>Admin Use | Change in the #<br>of Devices<br>Since 2017 | Percent<br>Change<br>Since 2017 |
|-