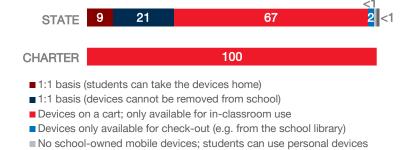

### MOBILE DEPLOYMENT

■ No mobile device usage

#### **WIRELESS DEVICE POLICIES AT SCHOOLS (%)**