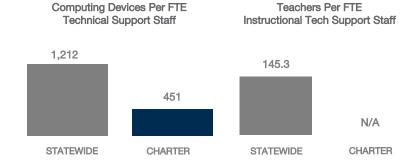

| 3%                              |
| Chromebooks   Google  | 10             | 0                     | -3                                          | -23%                            |
| Tablets   Windows     | 0              | 0                     | 0                                           | N/A                             |
| Tablets   Android     | 0              | 0                     | 0                                           | N/A                             |
| Tablets   IOS         | 10             | 10                    | 10                                          | 100%                            |

### MOBILE DEPLOYMENT

■ No mobile device usage

#### **WIRELESS DEVICE POLICIES AT SCHOOLS (%)**



# FULL-TIME EQUIVALENT (FTE) TECHNICAL SUPPORT STAFF IN UTAH SCHOOLS