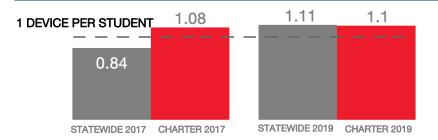

| Urban |
| Median Household Income | N/A   |
| Poverty Rate            | N/A   |

### WI-FI NETWORKS

#### WI-FI COVERAGE REPORTED BY SCHOOLS (%)



# SCHOOLS EXPERIENCING DECLINES IN WI-FI SERVICE SPEEDS DURING SCHOOLTIME (%)



- No noticeable slowdowns
- Slowdowns occur less than 10% of the time
- Slowdowns occur 10% 20% of the time
- Slowdowns occur more than 20% of the time
- Other, or no Wi-Fi

#### HOW SCHOOL WI-FI NETWORKS WERE DESIGNED



- Outside contractor conducted a professional Wi-Fi design
- In-house expert conducted a professional Wi-Fi design
- Wi-Fi network was not professionally designed
- Other network design choice, or no Wi-Fi

#### **NETWORK GEAR IN SCHOOLS**

## AGE OF WIRELESS GEAR (%)



■4+ Years Old

Other, or no Wi-Fi

### **COMPUTING DEVICES PER STUDENT**



#### COMPUTING DEVICES USED IN SCHOOLS

|                       | Student<br>Use | Teacher/<br>Admin Use | Change in the #<br>of Devices<br>Since 2017 | Percent<br>Change<br>Since 2017 |
|-----------------------|----------------|-----------------------|---------------------------------------------|---------------------------------|
| Desktops   Windows OS | 0              | 3                     | 1                                           | 50%                             |
| Laptops   Windows OS  | 0              | 0                     | 0                                           | N/A                             |
| Desktops   Mac        | 25             | 10                    | 0                                           | 0%                              |
| Laptops   Mac