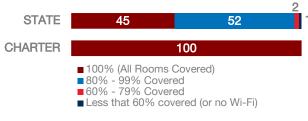

# Salt Lake Arts Academy

# **CHARTER FACTS**

| Area Population         | N/A   |
|-------------------------|-------|
| Enrollment              | 408   |
| Number of Schools       | 1     |
| Urban or Rural          | Urban |
| Median Household Income | N/A   |
| Poverty Rate            | N/A   |

### WI-FI NETWORKS

#### WI-FI COVERAGE REPORTED BY SCHOOLS (%)



# SCHOOLS EXPERIENCING DECLINES IN WI-FI SERVICE SPEEDS DURING SCHOOLTIME (%)



- No noticeable slowdowns
- Slowdowns occur less than 10% of the time
- Slowdowns occur 10% 20% of the time
- Slowdowns occur more than 20% of the time
- Other, or no Wi-Fi

#### HOW SCHOOL WI-FI NETWORKS WERE DESIGNED



- Outside contractor conducted a professional Wi-Fi design
- In-house expert conducted a professional Wi-Fi design
- Wi-Fi network was not professionally designed
- Other network design choice, or no Wi-Fi

#### **NETWORK GEAR IN SCHOOLS**

## AGE OF WIRELESS GEAR (%)



■4+ Years Old

Other, or no Wi-Fi

### **COMPUTING DEVICES PER STUDENT**



#### COMPUTING DEVICES USED IN SCHOOLS

|                       | Student<br>Use | Teacher/<br>Admin Use | Change in the #<br>of Devices<br>Since 2