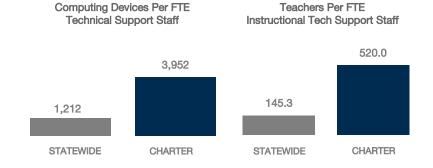

# FULL-TIME EQUIVALENT (FTE) TECHNICAL SUPPORT STAFF IN UTAH SCHOOLS

■3 Years Old