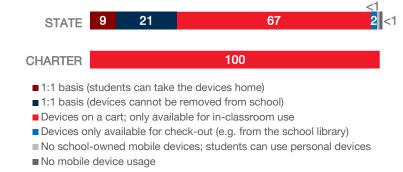

ops   Mac         | 0              | 25                    | 0                                           | 0%                              |
| Chromebooks   Google  | 400            | 0                     | 25                                          | 7%                              |
| Tablets   Windows     | 0              | 0                     | 0                                           | N/A                             |
| Tablets   Android     | 0              | 0                     | 0                                           | N/A                             |
| Tablets   IOS         | 25             | 5                     | 0                                           | 0%                              |

#### MOBILE DEPLOYMENT

#### WIRELESS DEVICE POLICIES AT SCHOOLS (%)



# FULL-TIME EQUIVALENT (FTE) TECHNICAL SUPPORT STAFF IN UTAH SCHOOLS



■3 Years Old