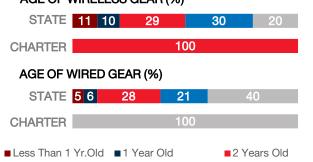

#### **NETWORK GEAR IN SCHOOLS**

## AGE OF WIRELESS GEAR (%)

■4+ Years Old

Other, or no Wi-Fi