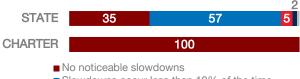

#### SCHOOLS EXPERIENCING DECLINES IN WI-FI SERVICE SPEEDS DURING SCHOOLTIME (%)

- Slowdowns occur less than 10% of the time
- Slowdowns occur 10% 20% of the time
- Slowdowns occur more than 20% of the time
- Other, or no Wi-Fi