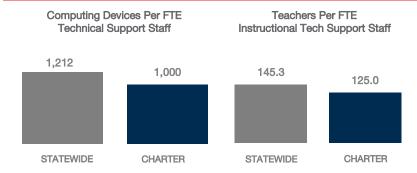

### FULL-TIME EQUIVALENT (FTE) TECHNICAL SUPPORT STAFF IN UTAH SCHOOLS

2020 Utah School Technology Inventory

For more information, visit www.uen.org/digital-learning