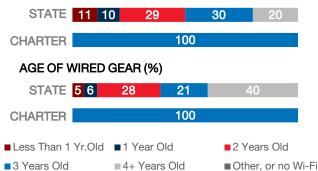

---|
| Enrollment              | 287   |
| Number of Schools       | 1     |
| Urban or Rural          | Urban |
| Median Household Income | N/A   |
| Poverty Rate            | N/A   |

## **WI-FI NETWORKS**

#### WI-FI COVERAGE REPORTED BY SCHOOLS (%)



#### SCHOOLS EXPERIENCING DECLINES IN WI-FI SERVICE SPEEDS DURING SCHOOLTIME (%)



- Slowdowns occur less than 10% of the time
- Slowdowns occur 10% 20% of the time
- Slowdowns occur more than 20% of the time
- Other, or no Wi-Fi

### HOW SCHOOL WI-FI NETWORKS WERE DESIGNED



- Outside contractor conducted a professional Wi-Fi design
- In-house expert conducted a professional Wi-Fi design
- Wi-Fi network was not professionally designed
- Other network design choice, or no Wi-Fi

## NETWORK GEAR IN SCHOOLS

### AGE OF WIRELESS GEAR (%)



# **COMPUTING DEVICES PER STUDENT**



## COMPUTING DEVICES USED IN SCHOOLS

|                       | Student<br>Use | Teacher/<br>Admin Use | Change in the #<br>of Devices<br>Since 2017 | Percent<br>Change<br>Since 2017 |
|-----------------------|----------------|-----------------------|---------------------------------------------|---------------------------------|
| Desktops   Windows OS | 8              | 24                    | -26                                         | -45%                            |
| Laptops   Windows OS  | 24             | 0                     | -1                                          | -4%                             |
| Desktops   Mac        | 43             | 3                     | 26                                          | 130%