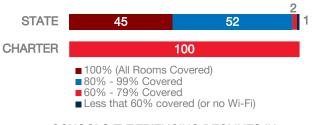

# Salt Lake School of Performing Arts

| CHARTER FAC | LS. |
|-------------|-----|
|             |     |

| Area Population         | N/A   |
|-------------------------|-------|
| Enrollment              | 287   |
| Number of Schools       | 1     |
| Urban or Rural          | Urban |
| Median Household Income | N/A   |
| Poverty Rate            | N/A   |

## **WI-FI NETWORKS**

#### WI-FI COVERAGE REPORTED BY SCHOOLS (%)



#### SCHOOLS EXPERIENCING DECLINES IN WI-FI SERVICE SPEEDS DURING SCHOOLTIME (%)



- Slowdowns occur less than 10% of the time
- Slowdowns occur 10% 20% of the time
- Slowdowns occur more than 20% of the time
- Other, or no Wi-Fi

### HOW SCHOOL WI-FI NETWORKS WERE DESIGNED



- Outside contractor conducted a professional Wi-Fi design
- In-house expert conducted a professional Wi-Fi design
- Wi-Fi network was not professionally designed
- Other network design choice, or no Wi-Fi

## NETWORK GEAR IN SCHOOLS

### AGE OF WIRELESS GEAR (%)



# **COMPUTING DEVICES PER STUDENT**



## COMPUTING DEVICES USED IN SCHOOLS

|                       | Student<br>Use | Teacher/<br>Admin Use | Change in the #<br>of Devices<br>Since 2017 | Percent<br>Change<br>Since 2017 |
|-----------------------|---