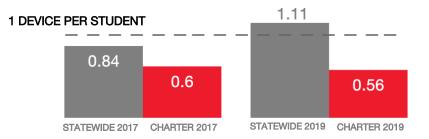

|
| Number of Schools       | 1     |
| Urban or Rural          | Urban |
| Median Household Income | N/A   |
| Poverty Rate            | N/A   |

## **WI-FI NETWORKS**

#### WI-FI COVERAGE REPORTED BY SCHOOLS (%)



#### SCHOOLS EXPERIENCING DECLINES IN WI-FI SERVICE SPEEDS DURING SCHOOLTIME (%)



- Slowdowns occur less than 10% of the time
- Slowdowns occur 10% 20% of the time
- Slowdowns occur more than 20% of the time
- Other, or no Wi-Fi

### HOW SCHOOL WI-FI NETWORKS WERE DESIGNED



- Outside contractor conducted a professional Wi-Fi design
- In-house expert conducted a professional Wi-Fi design
- Wi-Fi network was not professionally designed
- Other network design choice, or no Wi-Fi

## NETWORK GEAR IN SCHOOLS

### AGE OF WIRELESS GEAR (%)



# **COMPUTING DEVICES PER STUDENT**



## COMPUTING DEVICES USED IN SCHOOLS

|                       | Student<br>Use | Teacher/<br>Admin Use | Change in the #<br>of Devices<br>Since 2017 | Percent<br>Change<br>Since 2017 |
|-----------------------|----------------|-----------------------|---------------------------------------------|---------------------------------|
| Desktops   Windows OS | 8              | 24                    | -26                                         | -45%                            |
| Laptops   Windows OS  | 24             | 0                     | -1                                          | -4%                             |
| Desktops   Mac        | 43             | 3                     | 26                                          | 130%                            |
| Laptops   Mac         |