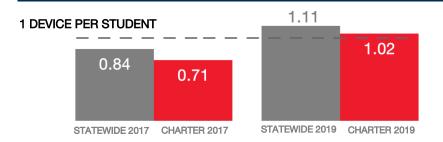

a Population N/A
Enrollment 315
Number of Schools 1
Urban or Rural Rural
Median Household Income N/A
Poverty Rate N/A

## WI-FI NETWORKS

#### WI-FI COVERAGE REPORTED BY SCHOOLS (%)



## SCHOOLS EXPERIENCING DECLINES IN WI-FI SERVICE SPEEDS DURING SCHOOLTIME (%)



- No noticeable slowdowns
- Slowdowns occur less than 10% of the time
- Slowdowns occur 10% 20% of the time
- Slowdowns occur more than 20% of the time
- Other, or no Wi-Fi

#### HOW SCHOOL WI-FI NETWORKS WERE DESIGNED



- Outside contractor conducted a professional Wi-Fi design
- In-house expert conducted a professional Wi-Fi design
- Wi-Fi network was not professionally designed
- Other network design choice, or no Wi-Fi

### **NETWORK GEAR IN SCHOOLS**

#### AGE OF WIRELESS GEAR (%)



## **COMPUTING DEVICES PER STUDENT**



#### COMPUTING DEVICES USED IN SCHOOLS

|                       | Student<br>Use | Teacher/<br>Admin Use | Change in the #<br>of Devices<br>Since 2017 | Percent<br>Change<br>Since 2017 |
|-----------------------|----------------|-----------------------|---------------------------------------------|---------------------------------|
| Desktops   Windows OS | 0              | 6                     | 0                                           | 0%                              |
| Laptops   Windows OS  | 94             | 19                    | 0                                           | 0%                              |
| Desktops   Mac        | 0              | 0                     | 0                                           | N/A                             |
| Laptops   Mac