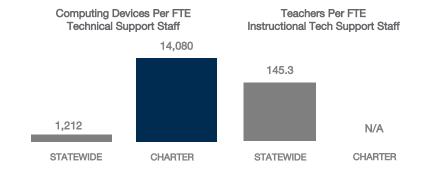

| N/A                             |
| Chromebooks   Google  | 188            | 0                     | 99                                          | 111%                            |
| Tablets   Windows     | 0              | 0                     | 0                                           | N/A                             |
| Tablets   Android     | 0              | 0                     | 0                                           | N/A                             |
| Tablets   IOS         | 40             | 5                     | 0                                           | 0%                              |

#### MOBILE DEPLOYMENT

#### **WIRELESS DEVICE POLICIES AT SCHOOLS (%)**



## FULL-TIME EQUIVALENT (FTE) TECHNICAL SUPPORT STAFF IN UTAH SCHOOLS