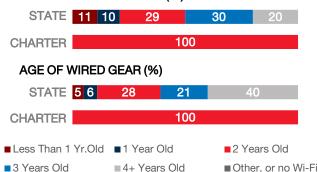

low Charter School

# CHARTER FACTS

Area Population N/A
Enrollment 315
Number of Schools 1
Urban or Rural Rural
Median Household Income N/A
Poverty Rate N/A

## WI-FI NETWORKS

#### WI-FI COVERAGE REPORTED BY SCHOOLS (%)



## SCHOOLS EXPERIENCING DECLINES IN WI-FI SERVICE SPEEDS DURING SCHOOLTIME (%)



- No noticeable slowdowns
- Slowdowns occur less than 10% of the time
- Slowdowns occur 10% 20% of the time
- Slowdowns occur more than 20% of the time
- Other, or no Wi-Fi

#### HOW SCHOOL WI-FI NETWORKS WERE DESIGNED



- Outside contractor conducted a professional Wi-Fi design
- In-house expert conducted a professional Wi-Fi design
- Wi-Fi network was not professionally designed
- Other network design choice, or no Wi-Fi

### **NETWORK GEAR IN SCHOOLS**

#### AGE OF WIRELESS GEAR (%)



## **COMPUTING DEVICES PER STUDENT**



#### COMPUTING DEVICES USED IN SCHOOLS

|                       | Student<br>Use | Teacher/<br>Admin Use | Change in the #<br>of Devices<br>Since 2017 | Percent<br>Change<br>Since 2017 |
|-----------------------|----------------|-----------------------|---------------------------------------------|---------------------------------|
| Desktops   Windows OS | 0              | 6                     | 0                                           | 0%                              |
| Laptops   Windows OS  | 94             | 19                    | 0                                           | 0%                              |
| Desktops   Mac        | 0              | 0                     | 0                                           | N/A