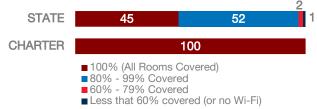

### Soldier Hollow Charter School

# CHARTER FACTS

Area Population N/A
Enrollment 315
Number of Schools 1
Urban or Rural Rural
Median Household Income N/A
Poverty Rate N/A

## WI-FI NETWORKS

#### WI-FI COVERAGE REPORTED BY SCHOOLS (%)



## SCHOOLS EXPERIENCING DECLINES IN WI-FI SERVICE SPEEDS DURING SCHOOLTIME (%)



- No noticeable slowdowns
- Slowdowns occur less than 10% of the time
- Slowdowns occur 10% 20% of the time
- Slowdowns occur more than 20% of the time
- Other, or no Wi-Fi

#### HOW SCHOOL WI-FI NETWORKS WERE DESIGNED



- Outside contractor conducted a professional Wi-Fi design
- In-house expert conducted a professional Wi-Fi design
- Wi-Fi network was not professionally designed
- Other network design choice, or no Wi-Fi

### **NETWORK GEAR IN SCHOOLS**

#### AGE OF WIRELESS GEAR (%)



## **COMPUTING DEVICES PER STUDENT**



#### COMPUTING DEVICES USED IN SCHOOLS

|                       | Student<br>Use | Teacher/<br>Admin Use | Change in the #<br>of Devices<br>Since 2017 | Percent<br>Change<br>Since 2