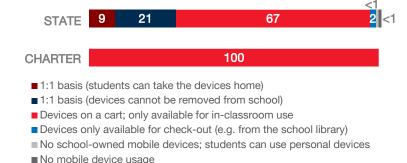

Mac         | 0              | 0                     | 0                                           | N/A                             |
| Chromebooks   Google  | 188            | 0                     | 99                                          | 111%                            |
| Tablets   Windows     | 0              | 0                     | 0                                           | N/A                             |
| Tablets   Android     | 0              | 0                     | 0                                           | N/A                             |
| Tablets   IOS         | 40             | 5                     | 0                                           | 0%                              |

#### MOBILE DEPLOYMENT

#### **WIRELESS DEVICE POLICIES AT SCHOOLS (%)**



## FULL-TIME EQUIVALENT (FTE) TECHNICAL SUPPORT STAFF IN UTAH SCHOOLS