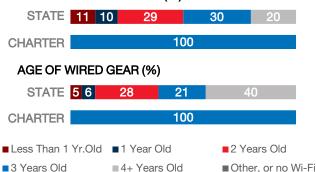

| 252   |
| Number of Schools       | 1     |
| Urban or Rural          | Urban |
| Median Household Income | N/A   |
| Poverty Rate            | N/A   |

# WI-FI NETWORKS

#### WI-FI COVERAGE REPORTED BY SCHOOLS (%)



# SCHOOLS EXPERIENCING DECLINES IN WI-FI SERVICE SPEEDS DURING SCHOOLTIME (%)



- No noticeable slowdowns
- Slowdowns occur less than 10% of the time
- Slowdowns occur 10% 20% of the time
- Slowdowns occur more than 20% of the time
- Other, or no Wi-Fi

#### HOW SCHOOL WI-FI NETWORKS WERE DESIGNED



- Outside contractor conducted a professional Wi-Fi design
- In-house expert conducted a professional Wi-Fi design
- Wi-Fi network was not professionally designed
- Other network design choice, or no Wi-Fi

# **NETWORK GEAR IN SCHOOLS**

#### AGE OF WIRELESS GEAR (%)



# **COMPUTING DEVICES PER STUDENT**



### COMPUTING DEVICES USED IN SCHOOLS

|                       | Student<br>Use | Teacher/<br>Admin Use | Change in the #<br>of Devices<br>Since 2017 | Percent<br>Change<br>Since 2017 |
|-----------------------|----------------|-----------------------|---------------------------------------------|---------------------------------|
| Desktops   Windows OS | 0              | 1                     | 0                                           | 0%                              |
| Laptops   Windows OS  | 0              | 4                     | 0                                           | 0%                              |
| Desktops   Mac        | 0              | 0                     | 0                                           | N/A