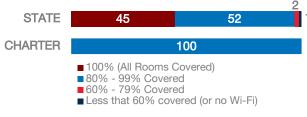

# St. George Academy

# **CHARTER FACTS**

| Area Population         | N/A   |
|-------------------------|-------|
| Enrollment              | 252   |
| Number of Schools       | 1     |
| Urban or Rural          | Urban |
| Median Household Income | N/A   |
| Poverty Rate            | N/A   |

# WI-FI NETWORKS

#### WI-FI COVERAGE REPORTED BY SCHOOLS (%)



# SCHOOLS EXPERIENCING DECLINES IN WI-FI SERVICE SPEEDS DURING SCHOOLTIME (%)



- No noticeable slowdowns
- Slowdowns occur less than 10% of the time
- Slowdowns occur 10% 20% of the time
- Slowdowns occur more than 20% of the time
- Other, or no Wi-Fi

#### HOW SCHOOL WI-FI NETWORKS WERE DESIGNED



- Outside contractor conducted a professional Wi-Fi design
- In-house expert conducted a professional Wi-Fi design
- Wi-Fi network was not professionally designed
- Other network design choice, or no Wi-Fi

# **NETWORK GEAR IN SCHOOLS**

#### AGE OF WIRELESS GEAR (%)



# **COMPUTING DEVICES PER STUDENT**



### COMPUTING DEVICES USED IN SCHOOLS

|                       | Student<br>Use | Teacher/<br>Admin Use | Change in the #<br>of Devices<br>Since 2017 | Percent<br>Change<br>Since 2017 |