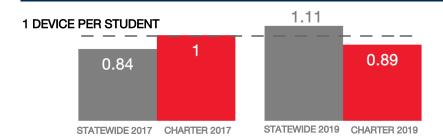

| 1     |
| Urban or Rural          | Urban |
| Median Household Income | N/A   |
| Poverty Rate            | N/A   |

# WI-FI NETWORKS

#### WI-FI COVERAGE REPORTED BY SCHOOLS (%)



# SCHOOLS EXPERIENCING DECLINES IN WI-FI SERVICE SPEEDS DURING SCHOOLTIME (%)



- No noticeable slowdowns
- Slowdowns occur less than 10% of the time
- Slowdowns occur 10% 20% of the time
- Slowdowns occur more than 20% of the time
- Other, or no Wi-Fi

#### HOW SCHOOL WI-FI NETWORKS WERE DESIGNED



- Outside contractor conducted a professional Wi-Fi design
- In-house expert conducted a professional Wi-Fi design
- Wi-Fi network was not professionally designed
- Other network design choice, or no Wi-Fi

# **NETWORK GEAR IN SCHOOLS**

#### AGE OF WIRELESS GEAR (%)



# **COMPUTING DEVICES PER STUDENT**



### COMPUTING DEVICES USED IN SCHOOLS

|                       | Student<br>Use | Teacher/<br>Admin Use | Change in the #<br>of Devices<br>Since 2017 | Percent<br>Change<br>Since 2017 |
|-----------------------|----------------|-----------------------|---------------------------------------------|---------------------------------|
| Desktops   Windows OS | 0              | 1                     | 0                                           | 0%                              |
| Laptops   Windows OS  | 0              | 4                     | 0                                           | 0%                              |
| Desktops   Mac        | 0              | 0                     | 0                                           | N/A                             |
| Laptops   Mac