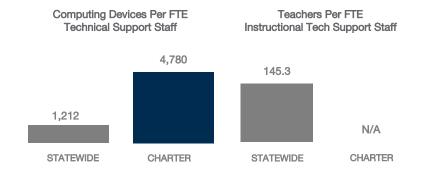

| 0%                              |
| Chromebooks   Google  | 225            | 0                     | 14                                          | 7%                              |
| Tablets   Windows     | 0              | 0                     | 0                                           | N/A                             |
| Tablets   Android     | 0              | 0                     | 0                                           | N/A                             |
| Tablets   IOS         | 0              | 0                     | 0                                           | N/A                             |

### MOBILE DEPLOYMENT

■ No mobile device usage

#### **WIRELESS DEVICE POLICIES AT SCHOOLS (%)**



# FULL-TIME EQUIVALENT (FTE)

TECHNICAL SUPPORT STAFF IN UTAH SCHOOLS