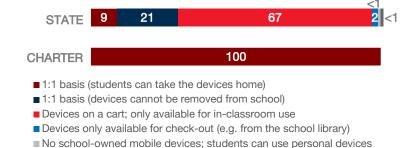

| 9                     | 0                                           | 0%                              |
| Chromebooks   Google  | 225            | 0                     | 14                                          | 7%                              |
| Tablets   Windows     | 0              | 0                     | 0                                           | N/A                             |
| Tablets   Android     | 0              | 0                     | 0                                           | N/A                             |
| Tablets   IOS         | 0              | 0                     | 0                                           | N/A                             |

### MOBILE DEPLOYMENT

■ No mobile device usage

#### **WIRELESS DEVICE POLICIES AT SCHOOLS (%)**



# FULL-TIME EQUIVALENT (FTE)

TECHNICAL SUPPORT STAFF IN UTAH SCHOOLS