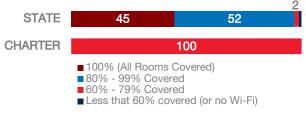

### Terra Academy

# CHARTER FACTS

Area Population N/A
Enrollment 631
Number of Schools 1
Urban or Rural Rural
Median Household Income N/A
Poverty Rate N/A

#### WI-FI NETWORKS

#### WI-FI COVERAGE REPORTED BY SCHOOLS (%)



### SCHOOLS EXPERIENCING DECLINES IN WI-FI SERVICE SPEEDS DURING SCHOOLTIME (%)



- No noticeable slowdowns
- Slowdowns occur less than 10% of the time
- Slowdowns occur 10% 20% of the time
- Slowdowns occur more than 20% of the time
- Other, or no Wi-Fi

#### HOW SCHOOL WI-FI NETWORKS WERE DESIGNED



- Outside contractor conducted a professional Wi-Fi design
- In-house expert conducted a professional Wi-Fi design
- Wi-Fi network was not professionally designed
- Other network design choice, or no Wi-Fi

#### **NETWORK GEAR IN SCHOOLS**

#### AGE OF WIRELESS GEAR (%)



#### **COMPUTING DEVICES PER STUDENT**



#### COMPUTING DEVICES USED IN SCHOOLS

|                       | Student<br>Use | Teacher/<br>Admin Use | Change in the #<br>of Devices<br>Since 2017 | Percent<br>Change<br>Sin