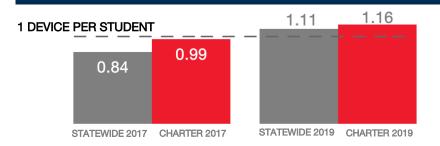

lation N/A
Enrollment 631
Number of Schools 1
Urban or Rural Rural
Median Household Income N/A
Poverty Rate N/A

#### WI-FI NETWORKS

#### WI-FI COVERAGE REPORTED BY SCHOOLS (%)



### SCHOOLS EXPERIENCING DECLINES IN WI-FI SERVICE SPEEDS DURING SCHOOLTIME (%)



- No noticeable slowdowns
- Slowdowns occur less than 10% of the time
- Slowdowns occur 10% 20% of the time
- Slowdowns occur more than 20% of the time
- Other, or no Wi-Fi

#### HOW SCHOOL WI-FI NETWORKS WERE DESIGNED



- Outside contractor conducted a professional Wi-Fi design
- In-house expert conducted a professional Wi-Fi design
- Wi-Fi network was not professionally designed
- Other network design choice, or no Wi-Fi

#### **NETWORK GEAR IN SCHOOLS**

#### AGE OF WIRELESS GEAR (%)



#### **COMPUTING DEVICES PER STUDENT**



#### COMPUTING DEVICES USED IN SCHOOLS

|                       | Student<br>Use | Teacher/<br>Admin Use | Change in the #<br>of Devices<br>Since 2017 | Percent<br>Change<br>Since 2017 |
|-----------------------|----------------|-----------------------|---------------------------------------------|---------------------------------|
| Desktops   Windows OS | 6              | 6                     | -18                                         | -60%                            |
| Laptops   Windows OS  | 0              | 56                    | 26                                          | 87%                             |
| Desktops   Mac        | 0              | 0                     | 0                                           | N/A                             |
| Laptops   Mac