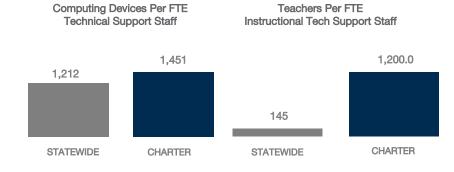

|
| Tablets   Android     | 0              | 0                     | 0                                           | N/A                             |
| Tablets   IOS         | 0              | 2                     | 2                                           | N/A                             |

#### MOBILE DEPLOYMENT

#### **WIRELESS DEVICE POLICIES AT SCHOOLS (%)**



### CHARTER 100

- 1:1 basis (students can take the devices home)
- 1:1 basis (devices cannot be removed from school)
- Devices on a cart; only available for in-classroom use
- Devices only available for check-out (e.g. from the school library)
- No school-owned mobile devices; students can use personal devices
- No mobile device usage

## FULL-TIME EQUIVALENT (FTE) TECHNICAL SUPPORT STAFF IN UTAH SCHOOLS