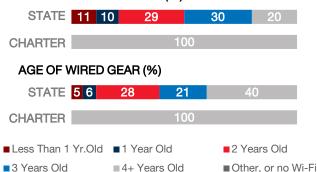

Terra Academy

# CHARTER FACTS

Area Population N/A
Enrollment 631
Number of Schools 1
Urban or Rural Rural
Median Household Income N/A
Poverty Rate N/A

#### WI-FI NETWORKS

#### WI-FI COVERAGE REPORTED BY SCHOOLS (%)



### SCHOOLS EXPERIENCING DECLINES IN WI-FI SERVICE SPEEDS DURING SCHOOLTIME (%)



- No noticeable slowdowns
- Slowdowns occur less than 10% of the time
- Slowdowns occur 10% 20% of the time
- Slowdowns occur more than 20% of the time
- Other, or no Wi-Fi

#### HOW SCHOOL WI-FI NETWORKS WERE DESIGNED



- Outside contractor conducted a professional Wi-Fi design
- In-house expert conducted a professional Wi-Fi design
- Wi-Fi network was not professionally designed
- Other network design choice, or no Wi-Fi

#### **NETWORK GEAR IN SCHOOLS**

#### AGE OF WIRELESS GEAR (%)



#### **COMPUTING DEVICES PER STUDENT**



#### COMPUTING DEVICES USED IN SCHOOLS

|                       | Student<br>Use | Teacher/<br>Admin Use | Change in the #<br>of Devices<br>Since 2017 | Percent<br>Change<br>Since 2017 |
|-----------------------|----------------|-----------------------|---------------------------------------------|---------------------------------|
| Desktops   Windows OS | 6              | 6                     | -18                                         | -60%                            |
| Laptops   Windows OS  | 0              | 56                    | 26                                          | 87%                             |
| Desktops   Mac        | 0              | 0                     | 0                                           | N/A