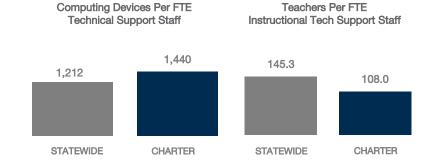

| N/A                             |
| Chromebooks   Google  | 600            | 0                     | 450                                         | 300%                            |
| Tablets   Windows     | 0              | 0                     | 0                                           | N/A                             |
| Tablets   Android     | 0              | 0                     | 0                                           | N/A                             |
| Tablets   IOS         | 0              | 0                     | 0                                           | N/A                             |

### MOBILE DEPLOYMENT

#### WIRELESS DEVICE POLICIES AT SCHOOLS (%)



## ■ No mobile device usage

# FULL-TIME EQUIVALENT (FTE) TECHNICAL SUPPORT STAFF IN UTAH SCHOOLS