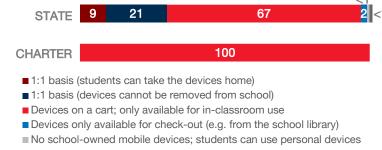

tops   Mac         | 0              | 3                     | 3                                           | N/A                             |
| Chromebooks   Google  | 600            | 0                     | 450                                         | 300%                            |
| Tablets   Windows     | 0              | 0                     | 0                                           | N/A                             |
| Tablets   Android     | 0              | 0                     | 0                                           | N/A                             |
| Tablets   IOS         | 0              | 0                     | 0                                           | N/A                             |

### MOBILE DEPLOYMENT

#### WIRELESS DEVICE POLICIES AT SCHOOLS (%)



## ■ No mobile device usage

# FULL-TIME EQUIVALENT (FTE) TECHNICAL SUPPORT STAFF IN UTAH SCHOOLS