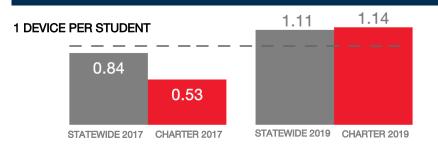

| 1     |
| Urban or Rural          | Urban |
| Median Household Income | N/A   |
| Poverty Rate            | N/A   |

### WI-FI NETWORKS

#### WI-FI COVERAGE REPORTED BY SCHOOLS (%)



# SCHOOLS EXPERIENCING DECLINES IN WI-FI SERVICE SPEEDS DURING SCHOOLTIME (%)



- No noticeable slowdowns
- Slowdowns occur less than 10% of the time
- Slowdowns occur 10% 20% of the time
- Slowdowns occur more than 20% of the time
- Other, or no Wi-Fi

#### HOW SCHOOL WI-FI NETWORKS WERE DESIGNED



- Outside contractor conducted a professional Wi-Fi design
- In-house expert conducted a professional Wi-Fi design
- Wi-Fi network was not professionally designed
- Other network design choice, or no Wi-Fi

### **NETWORK GEAR IN SCHOOLS**

#### AGE OF WIRELESS GEAR (%)



## **COMPUTING DEVICES PER STUDENT**



### COMPUTING DEVICES USED IN SCHOOLS

|                       | Student<br>Use | Teacher/<br>Admin Use | Change in the #<br>of Devices<br>Since 2017 | Percent<br>Change<br>Since 2017 |
|-----------------------|----------------|-----------------------|---------------------------------------------|---------------------------------|
| Desktops   Windows OS | 90             | 27                    | 42                                          | 56%                             |
| Laptops   Windows OS  | 0              | 0                     | 0                                           | N/A                             |
| Desktops   Mac        | 0              | 0                     | 0                                           | N/A                             |
| Laptops   Mac