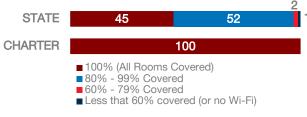

# **Utah County Academy of Sciences**

# CHARTER FACTS

| Area Population         | N/A   |
|-------------------------|-------|
| Enrollment              | 607   |
| Number of Schools       | 1     |
| Urban or Rural          | Urban |
| Median Household Income | N/A   |
| Poverty Rate            | N/A   |

### WI-FI NETWORKS

#### WI-FI COVERAGE REPORTED BY SCHOOLS (%)



# SCHOOLS EXPERIENCING DECLINES IN WI-FI SERVICE SPEEDS DURING SCHOOLTIME (%)



- No noticeable slowdowns
- Slowdowns occur less than 10% of the time
- Slowdowns occur 10% 20% of the time
- Slowdowns occur more than 20% of the time
- Other, or no Wi-Fi

#### HOW SCHOOL WI-FI NETWORKS WERE DESIGNED



- Outside contractor conducted a professional Wi-Fi design
- In-house expert conducted a professional Wi-Fi design
- Wi-Fi network was not professionally designed
- Other network design choice, or no Wi-Fi

### **NETWORK GEAR IN SCHOOLS**

#### AGE OF WIRELESS GEAR (%)



## **COMPUTING DEVICES PER STUDENT**



### COMPUTING DEVICES USED IN SCHOOLS

|                       | Student<br>Use | Teacher/<br>Admin Use | Change in the #<br>of Devices<br>Since 2017 | Percent<br>Change<br>Since 201