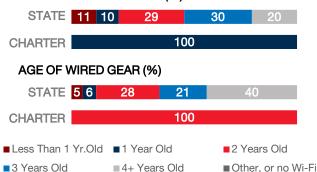

| 607   |
| Number of Schools       | 1     |
| Urban or Rural          | Urban |
| Median Household Income | N/A   |
| Poverty Rate            | N/A   |

### WI-FI NETWORKS

#### WI-FI COVERAGE REPORTED BY SCHOOLS (%)



# SCHOOLS EXPERIENCING DECLINES IN WI-FI SERVICE SPEEDS DURING SCHOOLTIME (%)



- No noticeable slowdowns
- Slowdowns occur less than 10% of the time
- Slowdowns occur 10% 20% of the time
- Slowdowns occur more than 20% of the time
- Other, or no Wi-Fi

#### HOW SCHOOL WI-FI NETWORKS WERE DESIGNED



- Outside contractor conducted a professional Wi-Fi design
- In-house expert conducted a professional Wi-Fi design
- Wi-Fi network was not professionally designed
- Other network design choice, or no Wi-Fi

### **NETWORK GEAR IN SCHOOLS**

#### AGE OF WIRELESS GEAR (%)



## **COMPUTING DEVICES PER STUDENT**



### COMPUTING DEVICES USED IN SCHOOLS

|                       | Student<br>Use | Teacher/<br>Admin Use | Change in the #<br>of Devices<br>Since 2017 | Percent<br>Change<br>Since 2017 |
|-----------------------|----------------|-----------------------|---------------------------------------------|---------------------------------|
| Desktops   Windows OS | 90             | 27                    | 42                                          | 56%                             |
| Laptops   Windows OS  | 0              | 0                     | 0                                           | N/A                             |
| Desktops   Mac        | 0              | 0                     | 0                                           | N/A