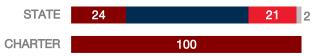

### SCHOOLS EXPERIENCING DECLINES IN WI-FI SERVICE SPEEDS DURING SCHOOLTIME (%)

- No noticeable slowdowns
- Slowdowns occur less than 10% of the time
- Slowdowns occur 10% 20% of the time
- Slowdowns occur more than 20% of the time
- Other, or no Wi-Fi