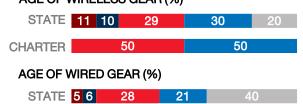

## AGE OF WIRELESS GEAR (%)

CHARTER

■3 Years Old

50

Other, or no Wi-Fi

■ Less Than 1 Yr.Old ■ 1 Year Old 2 Years Old ■4+ Years Old

50

2020 Utah School Technology Inventory