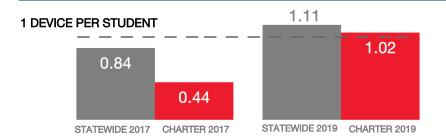

I-FI COVERAGE REPORTED BY SCHOOLS (%)



### SCHOOLS EXPERIENCING DECLINES IN WI-FI SERVICE SPEEDS DURING SCHOOLTIME (%)



- No noticeable slowdowns
- Slowdowns occur less than 10% of the time
- Slowdowns occur 10% 20% of the time
- Slowdowns occur more than 20% of the time
- Other, or no Wi-Fi

#### HOW SCHOOL WI-FI NETWORKS WERE DESIGNED



- Outside contractor conducted a professional Wi-Fi design
- In-house expert conducted a professional Wi-Fi design
- Wi-Fi network was not professionally designed
- Other network design choice, or no Wi-Fi

## NETWORK GEAR IN SCHOOLS

## AGE OF WIRELESS GEAR (%)

CHARTER

■3 Years Old



50

Other, or no Wi-Fi

■ Less Than 1 Yr.Old ■ 1 Year Old 2 Years Old ■4+ Years Old

50

2020 Utah School Technology Inventory

# **COMPUTING DEVICES PER STUDENT**



## COMPUTING DEVICES USED IN SCHOOLS

| Student<br>Use | Teacher/<br>Admin Use     | Change in the #<br>of Devices<br>Since 2017 | Percent<br>Change<br>Since 2017                                                                                                                                                                                                                                                               |
|----------------|---------------------------|---------------------------------------------|-----------------------------------------------------------------------------------------------------------------------------------------------------------------------------------------------------------------------------------------------------------------------------------------------