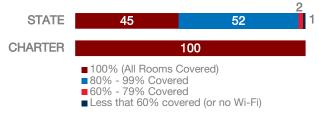

# **Utah Military Academy**

### **CHARTER FACTS**

**Area Population** N/A **Enrollment** 1,058 Number of Schools Urban or Rural Urban Median Household Income N/A **Poverty Rate** N/A

## WI-FI NETWORKS

#### WI-FI COVERAGE REPORTED BY SCHOOLS (%)



### SCHOOLS EXPERIENCING DECLINES IN WI-FI SERVICE SPEEDS DURING SCHOOLTIME (%)



- No noticeable slowdowns
- Slowdowns occur less than 10% of the time
- Slowdowns occur 10% 20% of the time
- Slowdowns occur more than 20% of the time
- Other, or no Wi-Fi

#### HOW SCHOOL WI-FI NETWORKS WERE DESIGNED



- Outside contractor conducted a professional Wi-Fi design
- In-house expert conducted a professional Wi-Fi design
- Wi-Fi network was not professionally designed
- Other network design choice, or no Wi-Fi

## NETWORK GEAR IN SCHOOLS

## AGE OF WIRELESS GEAR (%)

CHARTER

■3 Years Old



50

Other, or no Wi-Fi

■ Less Than 1 Yr.Old ■ 1 Year Old 2 Years Old ■4+ Years Old

50

2020 Utah School Technology Inventory

# **COMPUTING DEVICES PER STUDENT**



## COMPUTING DEVICES USED IN SCHOOLS