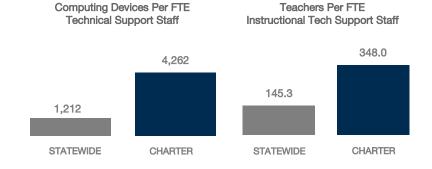

| 90<br>30<br>0<br>960<br>0 | 90 10 30 82 0 0 960 0 0 0 0 0               | Use         Admin Use         of Devices Since 2017           90         10         11           30         82         24           0         0         0           0         0         0           960         0         720           0         0         0           0         0         0 |

### MOBILE DEPLOYMENT

#### **WIRELESS DEVICE POLICIES AT SCHOOLS (%)**



- 1:1 basis (devices cannot be removed from school)
- Devices on a cart; only available for in-classroom use
- Devices only available for check-out (e.g. from the school library)
- No school-owned mobile devices; students can use personal devices
- No mobile device usage

## **FULL-TIME EQUIVALENT (FTE)** TECHNICAL SUPPORT STAFF IN UTAH SCHOOLS