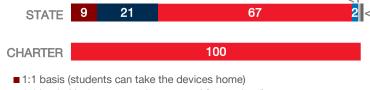

#### **WIRELESS DEVICE POLICIES AT SCHOOLS (%)**

- 1:1 basis (devices cannot be removed from school)
- Devices on a cart; only available for in-classroom use
- Devices only available for check-out (e.g. from the school library)
- No school-owned mobile devices; students can use personal devices
- No mobile device usage