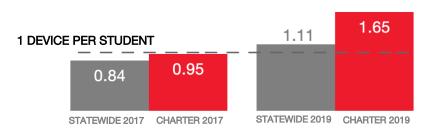

|
| Urban or Rural          | Urban |
| Median Household Income | N/A   |
| Poverty Rate            | N/A   |

#### WI-FI NETWORKS

#### WI-FI COVERAGE REPORTED BY SCHOOLS (%)



## SCHOOLS EXPERIENCING DECLINES IN WI-FI SERVICE SPEEDS DURING SCHOOLTIME (%)



- No noticeable slowdowns
- Slowdowns occur less than 10% of the time
- Slowdowns occur 10% 20% of the time
- Slowdowns occur more than 20% of the time
- Other, or no Wi-Fi

#### HOW SCHOOL WI-FI NETWORKS WERE DESIGNED



- Outside contractor conducted a professional Wi-Fi design
- In-house expert conducted a professional Wi-Fi design
- Wi-Fi network was not professionally designed
- Other network design choice, or no Wi-Fi

#### **NETWORK GEAR IN SCHOOLS**

#### AGE OF WIRELESS GEAR (%)



#### **COMPUTING DEVICES PER STUDENT**



#### COMPUTING DEVICES USED IN SCHOOLS

|                       | Student<br>Use | Teacher/<br>Admin Use | Change in the #<br>of Devices<br>Since 2017 | Percent<br>Change<br>Since 2017 |
|-----------------------|----------------|-----------------------|---------------------------------------------|---------------------------------|
| Desktops   Windows OS | 60             | 8                     | 0                                           | 0%                              |
| Laptops   Windows OS  | 94             | 42                    | 68                                          | 100%                            |
| Desktops   Mac        | 0              | 0                     | 0                                           | N/A                             |
| Laptops   Mac