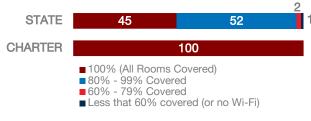

### Vanguard Academy

#### **CHARTER FACTS**

| Area Population         | N/A   |
|-------------------------|-------|
| •                       |       |
| Enrollment              | 468   |
| Number of Schools       | 1     |
| Urban or Rural          | Urban |
| Median Household Income | N/A   |
| Poverty Rate            | N/A   |

#### WI-FI NETWORKS

#### WI-FI COVERAGE REPORTED BY SCHOOLS (%)



## SCHOOLS EXPERIENCING DECLINES IN WI-FI SERVICE SPEEDS DURING SCHOOLTIME (%)



- No noticeable slowdowns
- Slowdowns occur less than 10% of the time
- Slowdowns occur 10% 20% of the time
- Slowdowns occur more than 20% of the time
- Other, or no Wi-Fi

#### HOW SCHOOL WI-FI NETWORKS WERE DESIGNED



- Outside contractor conducted a professional Wi-Fi design
- In-house expert conducted a professional Wi-Fi design
- Wi-Fi network was not professionally designed
- Other network design choice, or no Wi-Fi

#### **NETWORK GEAR IN SCHOOLS**

#### AGE OF WIRELESS GEAR (%)



#### **COMPUTING DEVICES PER STUDENT**



#### COMPUTING DEVICES USED IN SCHOOLS

|                       | Student<br>Use | Teacher/<br>Admin Use | Change in the #<br>of Devices<br>Since 2017 | Percent<br>Change<br>Sinc