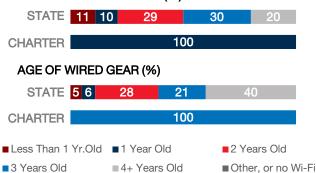

| 468   |
| Number of Schools       | 1     |
| Urban or Rural          | Urban |
| Median Household Income | N/A   |
| Poverty Rate            | N/A   |

#### WI-FI NETWORKS

#### WI-FI COVERAGE REPORTED BY SCHOOLS (%)



## SCHOOLS EXPERIENCING DECLINES IN WI-FI SERVICE SPEEDS DURING SCHOOLTIME (%)



- No noticeable slowdowns
- Slowdowns occur less than 10% of the time
- Slowdowns occur 10% 20% of the time
- Slowdowns occur more than 20% of the time
- Other, or no Wi-Fi

#### HOW SCHOOL WI-FI NETWORKS WERE DESIGNED



- Outside contractor conducted a professional Wi-Fi design
- In-house expert conducted a professional Wi-Fi design
- Wi-Fi network was not professionally designed
- Other network design choice, or no Wi-Fi

#### **NETWORK GEAR IN SCHOOLS**

#### AGE OF WIRELESS GEAR (%)



#### **COMPUTING DEVICES PER STUDENT**



#### COMPUTING DEVICES USED IN SCHOOLS

|                       | Student<br>Use | Teacher/<br>Admin Use | Change in the #<br>of Devices<br>Since 2017 | Percent<br>Change<br>Since 2017 |
|-----------------------|----------------|-----------------------|---------------------------------------------|---------------------------------|
| Desktops   Windows OS | 60             | 8                     | 0                                           | 0%                              |
| Laptops   Windows OS  | 94             | 42                    | 68                                          | 100%                            |
| Desktops   Mac        | 0              | 0                     | 0                                           | N/A