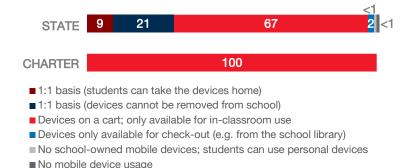

Mac         | 60             | 2                     | 30                                          | 94%                             |
| Chromebooks   Google  | 500            | 0                     | 200                                         | 67%                             |
| Tablets   Windows     | 0              | 0                     | 0                                           | N/A                             |
| Tablets   Android     | 0              | 0                     | 0                                           | N/A                             |
| Tablets   IOS         | 60             | 3                     | 63                                          | N/A                             |

#### MOBILE DEPLOYMENT

#### **WIRELESS DEVICE POLICIES AT SCHOOLS (%)**



# FULL-TIME EQUIVALENT (FTE) TECHNICAL SUPPORT STAFF IN UTAH SCHOOLS