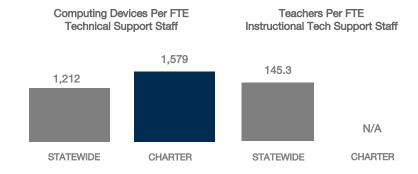

| 94%                             |
| Chromebooks   Google  | 500            | 0                     | 200                                         | 67%                             |
| Tablets   Windows     | 0              | 0                     | 0                                           | N/A                             |
| Tablets   Android     | 0              | 0                     | 0                                           | N/A                             |
| Tablets   IOS         | 60             | 3                     | 63                                          | N/A                             |

#### MOBILE DEPLOYMENT

#### **WIRELESS DEVICE POLICIES AT SCHOOLS (%)**



# FULL-TIME EQUIVALENT (FTE) TECHNICAL SUPPORT STAFF IN UTAH SCHOOLS