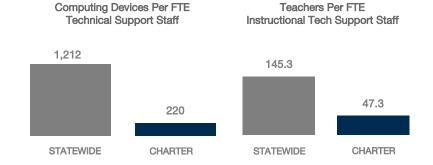

| N/A                             |
| Chromebooks   Google  | 0              | 0                     | 0                                           | N/A                             |
| Tablets   Windows     | 0              | 0                     | 0                                           | N/A                             |
| Tablets   Android     | 30             | 0                     | 15                                          | 100%                            |
| Tablets   IOS         | 44             | 2                     | 31                                          | 207%                            |

#### MOBILE DEPLOYMENT

#### **WIRELESS DEVICE POLICIES AT SCHOOLS (%)**



# FULL-TIME EQUIVALENT (FTE) TECHNICAL SUPPORT STAFF IN UTAH SCHOOLS