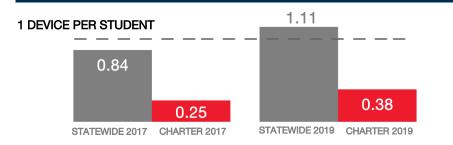

tion N/A Enrollment 532 Number of Schools 1 Urban or Rural Urban Median Household Income N/A

#### WI-FI NETWORKS

**Poverty Rate** 

#### WI-FI COVERAGE REPORTED BY SCHOOLS (%)

N/A



# SCHOOLS EXPERIENCING DECLINES IN WI-FI SERVICE SPEEDS DURING SCHOOLTIME (%)



- No noticeable slowdowns
- Slowdowns occur less than 10% of the time
- Slowdowns occur 10% 20% of the time
- Slowdowns occur more than 20% of the time
- Other, or no Wi-Fi

#### HOW SCHOOL WI-FI NETWORKS WERE DESIGNED



- Outside contractor conducted a professional Wi-Fi design
- In-house expert conducted a professional Wi-Fi design
- Wi-Fi network was not professionally designed
- Other network design choice, or no Wi-Fi

#### **NETWORK GEAR IN SCHOOLS**

## AGE OF WIRELESS GEAR (%)



### **COMPUTING DEVICES PER STUDENT**



#### COMPUTING DEVICES USED IN SCHOOLS

|                       | Student<br>Use | Teacher/<br>Admin Use | Change in the #<br>of Devices<br>Since 2017 | Percent<br>Change<br>Since 2017 |
|-----------------------|----------------|-----------------------|---------------------------------------------|---------------------------------|
| Desktops   Windows OS | 36             | 5                     | -9                                          | -18%                            |
| Laptops   Windows OS  | 90             | 40                    | 50                                          | 63%                             |
| Desktops   Mac        | 0              | 0                     | 0                                           | N/A                             |
| Laptops   Mac