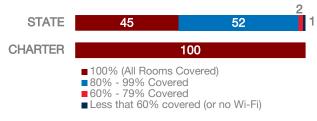

#### WI-FI NETWORKS

**Poverty Rate** 

#### WI-FI COVERAGE REPORTED BY SCHOOLS (%)

N/A