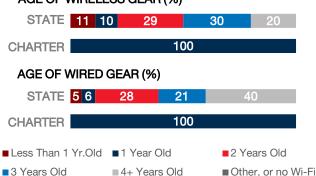

## Voyage Academy

# Area Population N/A Enrollment 532 Number of Schools 1 Urban or Rural Urban Median Household Income N/A

#### WI-FI NETWORKS

**Poverty Rate** 

#### WI-FI COVERAGE REPORTED BY SCHOOLS (%)

N/A



# SCHOOLS EXPERIENCING DECLINES IN WI-FI SERVICE SPEEDS DURING SCHOOLTIME (%)



- No noticeable slowdowns
- Slowdowns occur less than 10% of the time
- Slowdowns occur 10% 20% of the time
- Slowdowns occur more than 20% of the time
- Other, or no Wi-Fi

#### HOW SCHOOL WI-FI NETWORKS WERE DESIGNED



- Outside contractor conducted a professional Wi-Fi design
- In-house expert conducted a professional Wi-Fi design
- Wi-Fi network was not professionally designed
- Other network design choice, or no Wi-Fi

#### **NETWORK GEAR IN SCHOOLS**

## AGE OF WIRELESS GEAR (%)



### **COMPUTING DEVICES PER STUDENT**



#### COMPUTING DEVICES USED IN SCHOOLS

|                       | Student<br>Use | Teacher/<br>Admin Use | Change in the #<br>of Devices<br>Since 2017 | Percent<br>Change<br>Since 2017 |
|-----------------------|----------------|-----------------------|---------------------------------------------|---------------------------------|
| Desktops   Windows OS | 36             | 5                     | -9                                          | -18%                            |
| Laptops   Windows OS  | 90             | 40                    | 50                                          | 63%                             |
| Desktops   Mac        | 0              | 0                     | 0                                           | N/A