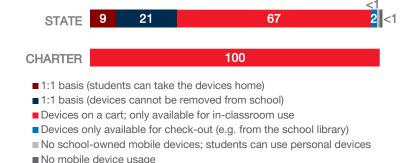

Mac         | 0              | 0                     | 0                                           | N/A                             |
| Chromebooks   Google  | 0              | 0                     | 0                                           | N/A                             |
| Tablets   Windows     | 0              | 0                     | 0                                           | N/A                             |
| Tablets   Android     | 30             | 0                     | 15                                          | 100%                            |
| Tablets   IOS         | 44             | 2                     | 31                                          | 207%                            |

#### MOBILE DEPLOYMENT

#### **WIRELESS DEVICE POLICIES AT SCHOOLS (%)**



# FULL-TIME EQUIVALENT (FTE) TECHNICAL SUPPORT STAFF IN UTAH SCHOOLS