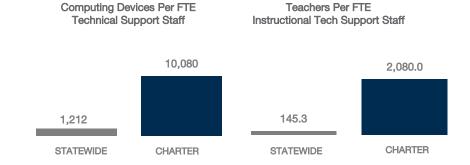

| 56%                             |
| Chromebooks   Google  | 450            | 3                     | 100                                         | 28%                             |
| Tablets   Windows     | 0              | 3                     | 3                                           | N/A                             |
| Tablets   Android     | 0              | 0                     | 0                                           | N/A                             |
| Tablets   IOS         | 0              | 6                     | 2                                           | 50%                             |

# MOBILE DEPLOYMENT

■ No mobile device usage

### WIRELESS DEVICE POLICIES AT SCHOOLS (%)



# FULL-TIME EQUIVALENT (FTE) TECHNICAL SUPPORT STAFF IN UTAH SCHOOLS