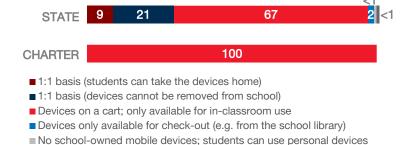

# MOBILE DEPLOYMENT

■ No mobile device usage

### WIRELESS DEVICE POLICIES AT SCHOOLS (%)