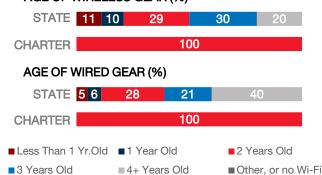

| 700   |
| Number of Schools       | 1     |
| Urban or Rural          | Urban |
| Median Household Income | N/A   |
| Poverty Rate            | N/A   |

# WI-FI NETWORKS

### WI-FI COVERAGE REPORTED BY SCHOOLS (%)



# SCHOOLS EXPERIENCING DECLINES IN WI-FI SERVICE SPEEDS DURING SCHOOLTIME (%)



- No noticeable slowdowns
- Slowdowns occur less than 10% of the time
- Slowdowns occur 10% 20% of the time
- Slowdowns occur more than 20% of the time
- Other, or no Wi-Fi

#### HOW SCHOOL WI-FI NETWORKS WERE DESIGNED



- Outside contractor conducted a professional Wi-Fi design
- In-house expert conducted a professional Wi-Fi design
- Wi-Fi network was not professionally designed
- Other network design choice, or no Wi-Fi

# **NETWORK GEAR IN SCHOOLS**

# AGE OF WIRELESS GEAR (%)



# **COMPUTING DEVICES PER STUDENT**



# COMPUTING DEVICES USED IN SCHOOLS

|                       | Student<br>Use | Teacher/<br>Admin Use | Change in the #<br>of Devices<br>Since 2017 | Percent<br>Change<br>Since 2017 |
|-----------------------|----------------|-----------------------|---------------------------------------------|---------------------------------|
| Desktops   Windows OS | 0              | 0                     | -2                                          | -100%                           |
| Laptops   Windows OS  | 0              | 0                     | 0                                           | N/A                             |
| Desktops   Mac        | 0              | 0                     | 0                                           | N/A