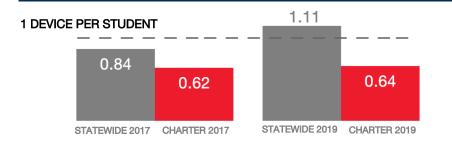

ls       | 1     |
| Urban or Rural          | Urban |
| Median Household Income | N/A   |
| Poverty Rate            | N/A   |

# WI-FI NETWORKS

### WI-FI COVERAGE REPORTED BY SCHOOLS (%)



# SCHOOLS EXPERIENCING DECLINES IN WI-FI SERVICE SPEEDS DURING SCHOOLTIME (%)



- No noticeable slowdowns
- Slowdowns occur less than 10% of the time
- Slowdowns occur 10% 20% of the time
- Slowdowns occur more than 20% of the time
- Other, or no Wi-Fi

#### HOW SCHOOL WI-FI NETWORKS WERE DESIGNED



- Outside contractor conducted a professional Wi-Fi design
- In-house expert conducted a professional Wi-Fi design
- Wi-Fi network was not professionally designed
- Other network design choice, or no Wi-Fi

# **NETWORK GEAR IN SCHOOLS**

# AGE OF WIRELESS GEAR (%)



# **COMPUTING DEVICES PER STUDENT**



# COMPUTING DEVICES USED IN SCHOOLS

|                       | Student<br>Use | Teacher/<br>Admin Use | Change in the #<br>of Devices<br>Since 2017 | Percent<br>Change<br>Since 2017 |
|-----------------------|----------------|-----------------------|---------------------------------------------|---------------------------------|
| Desktops   Windows OS | 0              | 0                     | -2                                          | -100%                           |
| Laptops   Windows OS  | 0              | 0                     | 0                                           | N/A                             |
| Desktops   Mac        | 0              | 0                     | 0                                           | N/A                             |
| Laptops   Mac         |