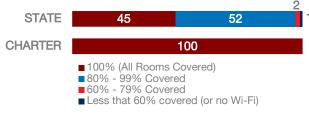

# Wallace Stegner Academy

# **CHARTER FACTS**

| Area Population         | N/A   |
|-------------------------|-------|
| Enrollment              | 700   |
| Number of Schools       | 1     |
| Urban or Rural          | Urban |
| Median Household Income | N/A   |
| Poverty Rate            | N/A   |

# WI-FI NETWORKS

### WI-FI COVERAGE REPORTED BY SCHOOLS (%)



# SCHOOLS EXPERIENCING DECLINES IN WI-FI SERVICE SPEEDS DURING SCHOOLTIME (%)



- No noticeable slowdowns
- Slowdowns occur less than 10% of the time
- Slowdowns occur 10% 20% of the time
- Slowdowns occur more than 20% of the time
- Other, or no Wi-Fi

#### HOW SCHOOL WI-FI NETWORKS WERE DESIGNED



- Outside contractor conducted a professional Wi-Fi design
- In-house expert conducted a professional Wi-Fi design
- Wi-Fi network was not professionally designed
- Other network design choice, or no Wi-Fi

# **NETWORK GEAR IN SCHOOLS**

# AGE OF WIRELESS GEAR (%)



# **COMPUTING DEVICES PER STUDENT**



# COMPUTING DEVICES USED IN SCHOOLS

|                       | Student<br>Use | Teacher/<br>Admin Use | Change in the #<br>of Devices<br>Since 2017 | Percent<br>Change<br>Since 2017 |
|---