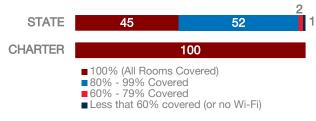

### Wasatch Peak Academy

## CHARTER FACTS

| Area Population         | N/A   |
|-------------------------|-------|
| Enrollment              | 428   |
| Number of Schools       | 1     |
| Urban or Rural          | Urban |
| Median Household Income | N/A   |
| Poverty Rate            | N/A   |

#### WI-FI NETWORKS

#### WI-FI COVERAGE REPORTED BY SCHOOLS (%)



### SCHOOLS EXPERIENCING DECLINES IN WI-FI SERVICE SPEEDS DURING SCHOOLTIME (%)



- No noticeable slowdowns
- Slowdowns occur less than 10% of the time
- Slowdowns occur 10% 20% of the time
- Slowdowns occur more than 20% of the time
- Other, or no Wi-Fi

#### HOW SCHOOL WI-FI NETWORKS WERE DESIGNED



- Outside contractor conducted a professional Wi-Fi design
- In-house expert conducted a professional Wi-Fi design
- Wi-Fi network was not professionally designed
- Other network design choice, or no Wi-Fi

#### **NETWORK GEAR IN SCHOOLS**

#### AGE OF WIRELESS GEAR (%)



#### **COMPUTING DEVICES PER STUDENT**



#### COMPUTING DEVICES USED IN SCHOOLS

|                       | Student<br>Use | Teacher/<br>Admin Use | Change in the #<br>of Devices<br>Since 2017 | Percent<br>Change<br>Sin