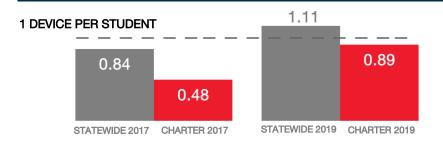

|
| Urban or Rural          | Urban |
| Median Household Income | N/A   |
| Poverty Rate            | N/A   |

#### WI-FI NETWORKS

#### WI-FI COVERAGE REPORTED BY SCHOOLS (%)



### SCHOOLS EXPERIENCING DECLINES IN WI-FI SERVICE SPEEDS DURING SCHOOLTIME (%)



- No noticeable slowdowns
- Slowdowns occur less than 10% of the time
- Slowdowns occur 10% 20% of the time
- Slowdowns occur more than 20% of the time
- Other, or no Wi-Fi

#### HOW SCHOOL WI-FI NETWORKS WERE DESIGNED



- Outside contractor conducted a professional Wi-Fi design
- In-house expert conducted a professional Wi-Fi design
- Wi-Fi network was not professionally designed
- Other network design choice, or no Wi-Fi

#### **NETWORK GEAR IN SCHOOLS**

#### AGE OF WIRELESS GEAR (%)



#### **COMPUTING DEVICES PER STUDENT**



#### COMPUTING DEVICES USED IN SCHOOLS

|                       | Student<br>Use | Teacher/<br>Admin Use | Change in the #<br>of Devices<br>Since 2017 | Percent<br>Change<br>Since 2017 |
|-----------------------|----------------|-----------------------|---------------------------------------------|---------------------------------|
| Desktops   Windows OS | 6              | 1                     | -23                                         | -77%                            |
| Laptops   Windows OS  | 0              | 45                    | -80                                         | -64%                            |
| Desktops   Mac        | 0              | 0                     | 0                                           | N/A                             |
| Laptops   Mac