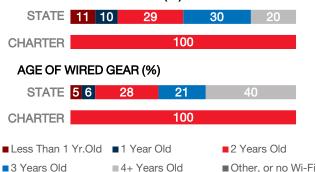

| 428   |
| Number of Schools       | 1     |
| Urban or Rural          | Urban |
| Median Household Income | N/A   |
| Poverty Rate            | N/A   |

#### WI-FI NETWORKS

#### WI-FI COVERAGE REPORTED BY SCHOOLS (%)



### SCHOOLS EXPERIENCING DECLINES IN WI-FI SERVICE SPEEDS DURING SCHOOLTIME (%)



- No noticeable slowdowns
- Slowdowns occur less than 10% of the time
- Slowdowns occur 10% 20% of the time
- Slowdowns occur more than 20% of the time
- Other, or no Wi-Fi

#### HOW SCHOOL WI-FI NETWORKS WERE DESIGNED



- Outside contractor conducted a professional Wi-Fi design
- In-house expert conducted a professional Wi-Fi design
- Wi-Fi network was not professionally designed
- Other network design choice, or no Wi-Fi

#### **NETWORK GEAR IN SCHOOLS**

#### AGE OF WIRELESS GEAR (%)



#### **COMPUTING DEVICES PER STUDENT**



#### COMPUTING DEVICES USED IN SCHOOLS

|                       | Student<br>Use | Teacher/<br>Admin Use | Change in the #<br>of Devices<br>Since 2017 | Percent<br>Change<br>Since 2017 |
|-----------------------|----------------|-----------------------|---------------------------------------------|---------------------------------|
| Desktops   Windows OS | 6              | 1                     | -23                                         | -77%                            |
| Laptops   Windows OS  | 0              | 45                    | -80                                         | -64%                            |
| Desktops   Mac        | 0              | 0                     | 0                                           | N/A