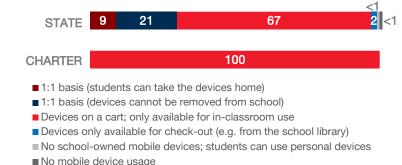

Mac         | 0              | 0                     | 0                                           | N/A                             |
| Chromebooks   Google  | 307            | 0                     | 247                                         | 412%                            |
| Tablets   Windows     | 0              | 0                     | 0                                           | N/A                             |
| Tablets   Android     | 0              | 0                     | -4                                          | -100%                           |
| Tablets   IOS         | 70             | 29                    | 75                                          | 313%                            |

#### MOBILE DEPLOYMENT

#### **WIRELESS DEVICE POLICIES AT SCHOOLS (%)**



# FULL-TIME EQUIVALENT (FTE) TECHNICAL SUPPORT STAFF IN UTAH SCHOOLS