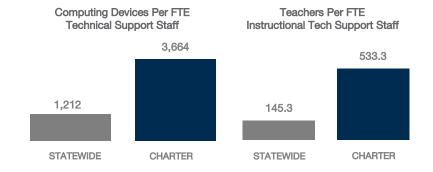

| N/A                             |
| Chromebooks   Google  | 307            | 0                     | 247                                         | 412%                            |
| Tablets   Windows     | 0              | 0                     | 0                                           | N/A                             |
| Tablets   Android     | 0              | 0                     | -4                                          | -100%                           |
| Tablets   IOS         | 70             | 29                    | 75                                          | 313%                            |

#### MOBILE DEPLOYMENT

#### **WIRELESS DEVICE POLICIES AT SCHOOLS (%)**



# FULL-TIME EQUIVALENT (FTE) TECHNICAL SUPPORT STAFF IN UTAH SCHOOLS