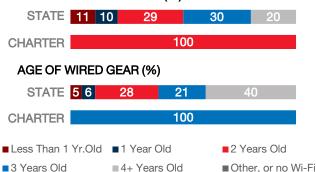

f Charter School

# **CHARTER FACTS Area Population**

**Enrollment** 652 Number of Schools Urban or Rural Rural Median Household Income N/A **Poverty Rate** N/A

# WI-FI NETWORKS

#### WI-FI COVERAGE REPORTED BY SCHOOLS (%)



#### SCHOOLS EXPERIENCING DECLINES IN WI-FI SERVICE SPEEDS DURING SCHOOLTIME (%)



- No noticeable slowdowns
- Slowdowns occur less than 10% of the time
- Slowdowns occur 10% 20% of the time
- Slowdowns occur more than 20% of the time
- Other, or no Wi-Fi

#### HOW SCHOOL WI-FI NETWORKS WERE DESIGNED



- Outside contractor conducted a professional Wi-Fi design
- In-house expert conducted a professional Wi-Fi design
- Wi-Fi network was not professionally designed
- Other network design choice, or no Wi-Fi

## NETWORK GEAR IN SCHOOLS

#### AGE OF WIRELESS GEAR (%)



## **COMPUTING DEVICES PER STUDENT**



## COMPUTING DEVICES USED IN SCHOOLS

|                       | Student<br>Use | Teacher/<br>Admin Use | Change in the #<br>of Devices<br>Since 2017 | Percent<br>Change<br>Since 2017 |
|-----------------------|----------------|-----------------------|---------------------------------------------|---------------------------------|
| Desktops   Windows OS | 0              | 0                     | 0                                           | N/A                             |
| Laptops   Windows OS  | 0              | 1                     | 0                                           | 0%                              |
| Desktops   Mac        | 0              | 3                     | 0                                           | 0%