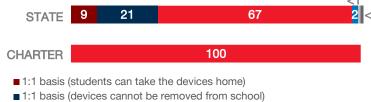

## MOBILE DEPLOYMENT

#### **WIRELESS DEVICE POLICIES AT SCHOOLS (%)**

- Devices on a cart; only available for in-classroom use
- Devices only available for check-out (e.g. from the school library)
- No school-owned mobile devices; students can use personal devices
- No mobile device usage