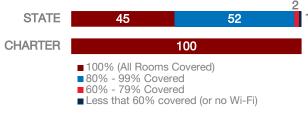

N/A





# Wasatch Waldorf Charter School

# **CHARTER FACTS Area Population**

**Enrollment** 652 Number of Schools Urban or Rural Rural Median Household Income N/A **Poverty Rate** N/A

# WI-FI NETWORKS

#### WI-FI COVERAGE REPORTED BY SCHOOLS (%)



#### SCHOOLS EXPERIENCING DECLINES IN WI-FI SERVICE SPEEDS DURING SCHOOLTIME (%)



- No noticeable slowdowns
- Slowdowns occur less than 10% of the time
- Slowdowns occur 10% 20% of the time
- Slowdowns occur more than 20% of the time
- Other, or no Wi-Fi

#### HOW SCHOOL WI-FI NETWORKS WERE DESIGNED



- Outside contractor conducted a professional Wi-Fi design
- In-house expert conducted a professional Wi-Fi design
- Wi-Fi network was not professionally designed
- Other network design choice, or no Wi-Fi

## NETWORK GEAR IN SCHOOLS

#### AGE OF WIRELESS GEAR (%)



## **COMPUTING DEVICES PER STUDENT**



## COMPUTING DEVICES USED IN SCHOOLS

|                       | Student<br>Use | Teacher/<br>Admin Use | Change in the #<br>of Devices<br>Since 2017 | Percent<br>Change<br>Since 2017 |