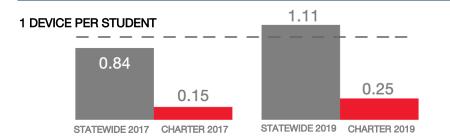

Population**

**Enrollment** 652 Number of Schools Urban or Rural Rural Median Household Income N/A **Poverty Rate** N/A

# WI-FI NETWORKS

#### WI-FI COVERAGE REPORTED BY SCHOOLS (%)



#### SCHOOLS EXPERIENCING DECLINES IN WI-FI SERVICE SPEEDS DURING SCHOOLTIME (%)



- No noticeable slowdowns
- Slowdowns occur less than 10% of the time
- Slowdowns occur 10% 20% of the time
- Slowdowns occur more than 20% of the time
- Other, or no Wi-Fi

#### HOW SCHOOL WI-FI NETWORKS WERE DESIGNED



- Outside contractor conducted a professional Wi-Fi design
- In-house expert conducted a professional Wi-Fi design
- Wi-Fi network was not professionally designed
- Other network design choice, or no Wi-Fi

## NETWORK GEAR IN SCHOOLS

#### AGE OF WIRELESS GEAR (%)



## **COMPUTING DEVICES PER STUDENT**



## COMPUTING DEVICES USED IN SCHOOLS

|                       | Student<br>Use | Teacher/<br>Admin Use | Change in the #<br>of Devices<br>Since 2017 | Percent<br>Change<br>Since 2017 |
|-----------------------|----------------|-----------------------|---------------------------------------------|---------------------------------|
| Desktops   Windows OS | 0              | 0                     | 0                                           | N/A                             |
| Laptops   Windows OS  | 0              | 1                     | 0                                           | 0%                              |
| Desktops   Mac        | 0              | 3                     | 0                                           | 0%                              |
| Laptops   Mac         |