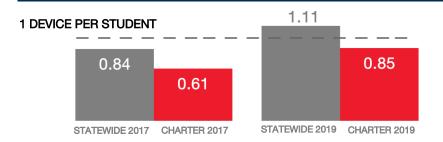

ulation N/A Enrollment 33 Number of Schools 1

Urban or Rural Urban
Median Household Income N/A
Poverty Rate N/A

#### WI-FI NETWORKS

#### WI-FI COVERAGE REPORTED BY SCHOOLS (%)



## SCHOOLS EXPERIENCING DECLINES IN WI-FI SERVICE SPEEDS DURING SCHOOLTIME (%)



- No noticeable slowdowns
- Slowdowns occur less than 10% of the time
- Slowdowns occur 10% 20% of the time
- Slowdowns occur more than 20% of the time
- Other, or no Wi-Fi

#### HOW SCHOOL WI-FI NETWORKS WERE DESIGNED



- Outside contractor conducted a professional Wi-Fi design
- In-house expert conducted a professional Wi-Fi design
- Wi-Fi network was not professionally designed
- Other network design choice, or no Wi-Fi

#### **NETWORK GEAR IN SCHOOLS**

#### AGE OF WIRELESS GEAR (%)



#### **COMPUTING DEVICES PER STUDENT**



#### COMPUTING DEVICES USED IN SCHOOLS

|                       | Student<br>Use | Teacher/<br>Admin Use | Change in the #<br>of Devices<br>Since 2017 | Percent<br>Change<br>Since 2017 |
|-----------------------|----------------|-----------------------|---------------------------------------------|---------------------------------|
| Desktops   Windows OS | 0              | 1                     | 1                                           | N/A                             |
| Laptops   Windows OS  | 0              | 0                     | 0                                           | N/A                             |
| Desktops   Mac        | 1              | 2                     | 1                                           | 50%                             |
| Laptops   Mac