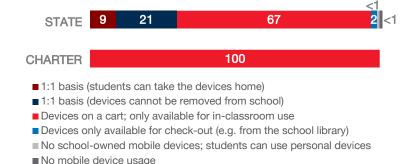

Mac         | 1              | 2                     | 3                                           | N/A                             |
| Chromebooks   Google  | 0              | 0                     | 0                                           | N/A                             |
| Tablets   Windows     | 0              | 0                     | 0                                           | N/A                             |
| Tablets   Android     | 0              | 0                     | 0                                           | N/A                             |
| Tablets   IOS         | 26             | 1                     | 7                                           | 35%                             |

#### MOBILE DEPLOYMENT

#### **WIRELESS DEVICE POLICIES AT SCHOOLS (%)**



## FULL-TIME EQUIVALENT (FTE) TECHNICAL SUPPORT STAFF IN UTAH SCHOOLS