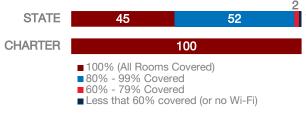

### Weber State University Charter Academy

# Area Population N/A Enrollment 33 Number of Schools 1

Urban or Rural Urban
Median Household Income N/A
Poverty Rate N/A

#### WI-FI NETWORKS

#### WI-FI COVERAGE REPORTED BY SCHOOLS (%)



## SCHOOLS EXPERIENCING DECLINES IN WI-FI SERVICE SPEEDS DURING SCHOOLTIME (%)



- No noticeable slowdowns
- Slowdowns occur less than 10% of the time
- Slowdowns occur 10% 20% of the time
- Slowdowns occur more than 20% of the time
- Other, or no Wi-Fi

#### HOW SCHOOL WI-FI NETWORKS WERE DESIGNED



- Outside contractor conducted a professional Wi-Fi design
- In-house expert conducted a professional Wi-Fi design
- Wi-Fi network was not professionally designed
- Other network design choice, or no Wi-Fi

#### **NETWORK GEAR IN SCHOOLS**

#### AGE OF WIRELESS GEAR (%)



#### **COMPUTING DEVICES PER STUDENT**



#### COMPUTING DEVICES USED IN SCHOOLS

|                       | Student<br>Use | Teacher/<br>Admin Use | Change in the #<br>of Devices<br>Since 2017 | Percent<br>Change<br>Sinc