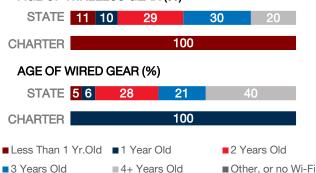

ate University Charter Academy

# Area Population N/A Enrollment 33 Number of Schools 1

Urban or Rural Urban
Median Household Income N/A
Poverty Rate N/A

#### WI-FI NETWORKS

#### WI-FI COVERAGE REPORTED BY SCHOOLS (%)



## SCHOOLS EXPERIENCING DECLINES IN WI-FI SERVICE SPEEDS DURING SCHOOLTIME (%)



- No noticeable slowdowns
- Slowdowns occur less than 10% of the time
- Slowdowns occur 10% 20% of the time
- Slowdowns occur more than 20% of the time
- Other, or no Wi-Fi

#### HOW SCHOOL WI-FI NETWORKS WERE DESIGNED



- Outside contractor conducted a professional Wi-Fi design
- In-house expert conducted a professional Wi-Fi design
- Wi-Fi network was not professionally designed
- Other network design choice, or no Wi-Fi

#### **NETWORK GEAR IN SCHOOLS**

#### AGE OF WIRELESS GEAR (%)



#### **COMPUTING DEVICES PER STUDENT**



#### COMPUTING DEVICES USED IN SCHOOLS

|                       | Student<br>Use | Teacher/<br>Admin Use | Change in the #<br>of Devices<br>Since 2017 | Percent<br>Change<br>Since 2017 |
|-----------------------|----------------|-----------------------|---------------------------------------------|---------------------------------|
| Desktops   Windows OS | 0              | 1                     | 1                                           | N/A                             |
| Laptops   Windows OS  | 0              | 0                     | 0                                           | N/A                             |
| Desktops   Mac        | 1              | 2                     | 1                                           | 50%