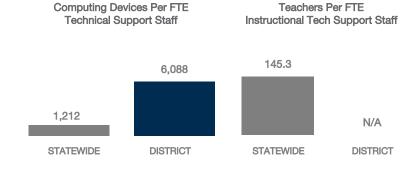

# FULL-TIME EQUIVALENT (FTE) TECHNICAL SUPPORT STAFF IN UTAH SCHOOLS

■3 Years Old