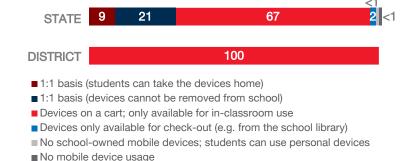

Mac         | 0              | 0                     | 0                                           | N/A                             |
| Chromebooks   Google  | 12,483         | 0                     | 4,382                                       | 54%                             |
| Tablets   Windows     | 0              | 0                     | 0                                           | N/A                             |
| Tablets   Android     | 0              | 0                     | 0                                           | N/A                             |
| Tablets   IOS         | 1,143          | 773                   | -537                                        | -22%                            |

#### MOBILE DEPLOYMENT

#### **WIRELESS DEVICE POLICIES AT SCHOOLS (%)**



# FULL-TIME EQUIVALENT (FTE) TECHNICAL SUPPORT STAFF IN UTAH SCHOOLS



■3 Years Old