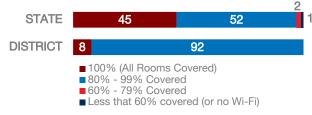

# **Cache County School District**

#### **DISTRICT FACTS**

| Area Population         | 71,858   |
|-------------------------|----------|
| Enrollment              | 18,393   |
| Number of Schools       | 25       |
| Urban or Rural          | Urban    |
| Median Household Income | \$71,257 |
| Poverty Rate            | 7.8%     |

### WI-FI NETWORKS

#### WI-FI COVERAGE REPORTED BY SCHOOLS (%)



# SCHOOLS EXPERIENCING DECLINES IN WI-FI SERVICE SPEEDS DURING SCHOOLTIME (%)



- No noticeable slowdowns
- Slowdowns occur less than 10% of the time
- Slowdowns occur 10% 20% of the time
- Slowdowns occur more than 20% of the time
- Other, or no Wi-Fi

#### HOW SCHOOL WI-FI NETWORKS WERE DESIGNED



- Outside contractor conducted a professional Wi-Fi design
- In-house expert conducted a professional Wi-Fi design
- Wi-Fi network was not professionally designed
- Other network design choice, or no Wi-Fi

### **NETWORK GEAR IN SCHOOLS**

### AGE OF WIRELESS GEAR (%)



■4+ Years Old

Other, or no Wi-Fi

## **COMPUTING DEVICES PER STUDENT**



#### COMPUTING DEVICES USED IN SCHOOLS

|                       | Student<br>Use | Teacher/<br>Admin Use | Change in the #<br>of Devices<br>Since 20