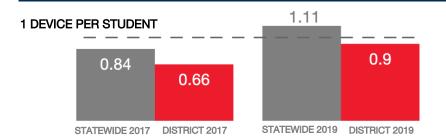

|
| Median Household Income | \$71,257 |
| Poverty Rate            | 7.8%     |

### WI-FI NETWORKS

#### WI-FI COVERAGE REPORTED BY SCHOOLS (%)



# SCHOOLS EXPERIENCING DECLINES IN WI-FI SERVICE SPEEDS DURING SCHOOLTIME (%)



- No noticeable slowdowns
- Slowdowns occur less than 10% of the time
- Slowdowns occur 10% 20% of the time
- Slowdowns occur more than 20% of the time
- Other, or no Wi-Fi

#### HOW SCHOOL WI-FI NETWORKS WERE DESIGNED



- Outside contractor conducted a professional Wi-Fi design
- In-house expert conducted a professional Wi-Fi design
- Wi-Fi network was not professionally designed
- Other network design choice, or no Wi-Fi

### **NETWORK GEAR IN SCHOOLS**

### AGE OF WIRELESS GEAR (%)



■4+ Years Old

Other, or no Wi-Fi

## **COMPUTING DEVICES PER STUDENT**



#### COMPUTING DEVICES USED IN SCHOOLS

|                       | Student<br>Use | Teacher/<br>Admin Use | Change in the #<br>of Devices<br>Since 2017 | Percent<br>Change<br>Since 2017 |
|-----------------------|----------------|-----------------------|---------------------------------------------|---------------------------------|
| Desktops   Windows OS | 2,303          | 1,270                 | -112                                        | -3%                             |
| Laptops   Windows OS  | 281            | 928                   | 1,130                                       | 1430%                           |
| Desktops   Mac        | 289            | 13                    | 9                                           | 3%                              |
| Laptops   Mac