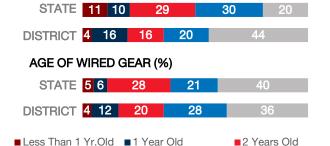

### **NETWORK GEAR IN SCHOOLS**

### AGE OF WIRELESS GEAR (%)

■4+ Years Old

Other, or no Wi-Fi