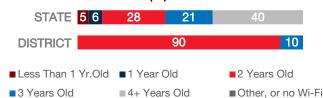

10       |
| Urban or Rural          | Rural    |
| Median Household Income | \$52,055 |
| Poverty Rate            | 12.8%    |

## WI-FI NETWORKS

#### WI-FI COVERAGE REPORTED BY SCHOOLS (%)



## SCHOOLS EXPERIENCING DECLINES IN WI-FI SERVICE SPEEDS DURING SCHOOLTIME (%)



- No noticeable slowdowns
- Slowdowns occur less than 10% of the time
- Slowdowns occur 10% 20% of the time
- Slowdowns occur more than 20% of the time
- Other, or no Wi-Fi

#### HOW SCHOOL WI-FI NETWORKS WERE DESIGNED



- Outside contractor conducted a professional Wi-Fi design
- In-house expert conducted a professional Wi-Fi design
- Wi-Fi network was not professionally designed
- Other network design choice, or no Wi-Fi

### **NETWORK GEAR IN SCHOOLS**

### AGE OF WIRELESS GEAR (%)



#### AGE OF WIRED GEAR (%)



## **COMPUTING DEVICES PER STUDENT**



#### COMPUTING DEVICES USED IN SCHOOLS

|                       | Student<br>Use | Teacher/<br>Admin Use | Change in the #<br>of Devices<br>Since 2017 | Percent<br>Change<br>Since 2017 |
|-----------------------|----------------|-----------------------|---------------------------------------------|---------------------------------|
| Desktops   Windows OS | 898            | 197                   | 106                                         | 11%                             |
| Laptops   Windows OS  | 4              | 34                    | -1                                          | -3%                             |
| Desktops   Mac        | 10             | 10                    | -27                                         | -57%