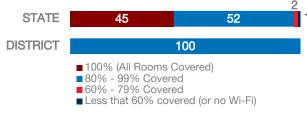

## **Emery County School District**

### **DISTRICT FACTS**

| Area Population         | 10,248   |
|-------------------------|----------|
| Enrollment              | 2,293    |
| Number of Schools       | 10       |
| Urban or Rural          | Rural    |
| Median Household Income | \$52,055 |
| Poverty Rate            | 12.8%    |

## WI-FI NETWORKS

#### WI-FI COVERAGE REPORTED BY SCHOOLS (%)



## SCHOOLS EXPERIENCING DECLINES IN WI-FI SERVICE SPEEDS DURING SCHOOLTIME (%)



- No noticeable slowdowns
- Slowdowns occur less than 10% of the time
- Slowdowns occur 10% 20% of the time
- Slowdowns occur more than 20% of the time
- Other, or no Wi-Fi

#### HOW SCHOOL WI-FI NETWORKS WERE DESIGNED



- Outside contractor conducted a professional Wi-Fi design
- In-house expert conducted a professional Wi-Fi design
- Wi-Fi network was not professionally designed
- Other network design choice, or no Wi-Fi

### **NETWORK GEAR IN SCHOOLS**

### AGE OF WIRELESS GEAR (%)



#### AGE OF WIRED GEAR (%)



## **COMPUTING DEVICES PER STUDENT**



#### COMPUTING DEVICES USED IN SCHOOLS

|                       | Student<br>Use | Teacher/<br>Admin Use | Change in the #<br>of Devices<br>Since 2017 |