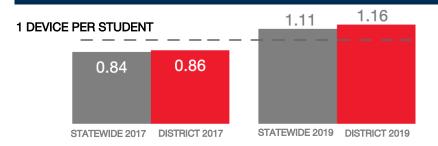

Rural    |
| Median Household Income | \$52,055 |
| Poverty Rate            | 12.8%    |

## WI-FI NETWORKS

#### WI-FI COVERAGE REPORTED BY SCHOOLS (%)



## SCHOOLS EXPERIENCING DECLINES IN WI-FI SERVICE SPEEDS DURING SCHOOLTIME (%)



- No noticeable slowdowns
- Slowdowns occur less than 10% of the time
- Slowdowns occur 10% 20% of the time
- Slowdowns occur more than 20% of the time
- Other, or no Wi-Fi

#### HOW SCHOOL WI-FI NETWORKS WERE DESIGNED



- Outside contractor conducted a professional Wi-Fi design
- In-house expert conducted a professional Wi-Fi design
- Wi-Fi network was not professionally designed
- Other network design choice, or no Wi-Fi

### **NETWORK GEAR IN SCHOOLS**

### AGE OF WIRELESS GEAR (%)



#### AGE OF WIRED GEAR (%)



## **COMPUTING DEVICES PER STUDENT**



#### COMPUTING DEVICES USED IN SCHOOLS

|                       | Student<br>Use | Teacher/<br>Admin Use | Change in the #<br>of Devices<br>Since 2017 | Percent<br>Change<br>Since 2017 |
|-----------------------|----------------|-----------------------|---------------------------------------------|---------------------------------|
| Desktops   Windows OS | 898            | 197                   | 106                                         | 11%                             |
| Laptops   Windows OS  | 4              | 34                    | -1                                          | -3%                             |
| Desktops   Mac        | 10             | 10                    | -27                                         | -57%                            |
| Laptops   Mac