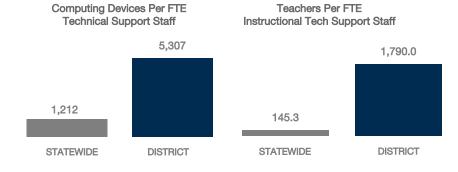

| -64%                            |
| Chromebooks   Google  | 1,328          | 10                    | 615                                         | 85%                             |
| Tablets   Windows     | 0              | 0                     | 0                                           | N/A                             |
| Tablets   Android     | 5              | 0                     | 0                                           | 0%                              |
| Tablets   IOS         | 339            | 0                     | -104                                        | -23%                            |

#### MOBILE DEPLOYMENT

#### **WIRELESS DEVICE POLICIES AT SCHOOLS (%)**



# FULL-TIME EQUIVALENT (FTE) TECHNICAL SUPPORT STAFF IN UTAH SCHOOLS