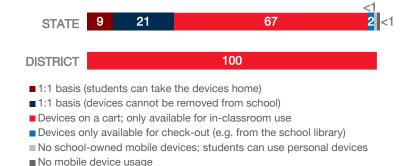

Mac         | 0              | 4                     | -7                                          | -64%                            |
| Chromebooks   Google  | 1,328          | 10                    | 615                                         | 85%                             |
| Tablets   Windows     | 0              | 0                     | 0                                           | N/A                             |
| Tablets   Android     | 5              | 0                     | 0                                           | 0%                              |
| Tablets   IOS         | 339            | 0                     | -104                                        | -23%                            |

#### MOBILE DEPLOYMENT

#### **WIRELESS DEVICE POLICIES AT SCHOOLS (%)**



# FULL-TIME EQUIVALENT (FTE) TECHNICAL SUPPORT STAFF IN UTAH SCHOOLS