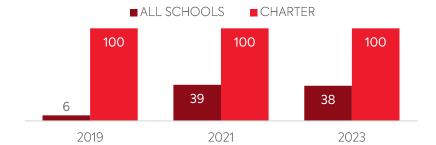

## MOBILE DEPLOYMENT

Schools With 1:1 Programs
Where Students Can Take Devices Home (%)