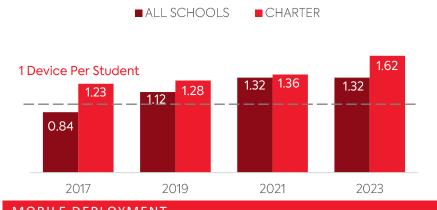

100         20         93           10         96         82           2         0         2           0         0         0           0         0         0           1,000         93         758           0         0         0 | Student Use         Teacher/ Admin Use         the # of Devices Since 2017         Percent Change Since 2017           25         3         -19         -40%           0         3         3         N/A           100         20         93         344%           10         96         82         342%           2         0         2         N/A           0         0         0         N/A           0         0         0         N/A           1,000         93         758         226%           0         0         0         N/A |

# COMPUTING DEVICES PER STUDENT



## MOBILE DEPLOYMENT

Schools With 1:1 Programs
Where Students Can Take Devices Home (%)



# FULL-TIME EQUIVALENT (FTE) TECHNICAL SUPPORT STAFF IN UTAH SCHOOLS