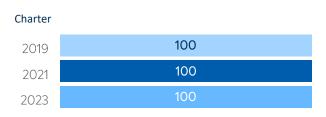

## WI-FI NETWORK COVERAGE

**CHARTER FACTS** 

Schools Where All Educational Spaces Have Wi-Fi Access (%)