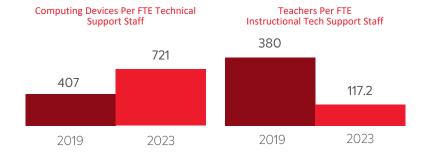

1,000         93         758           0         0         0 | Student Use         Teacher/ Admin Use         the # of Devices Since 2017         Percent Change Since 2017           25         3         -19         -40%           0         3         3         N/A           100         20         93         344%           10         96         82         342%           2         0         2         N/A           0         0         0         N/A           0         0         0         N/A           1,000         93         758         226%           0         0         0         N/A |

# COMPUTING DEVICES PER STUDENT



## MOBILE DEPLOYMENT

Schools With 1:1 Programs
Where Students Can Take Devices Home (%)



# FULL-TIME EQUIVALENT (FTE) TECHNICAL SUPPORT STAFF IN UTAH SCHOOLS