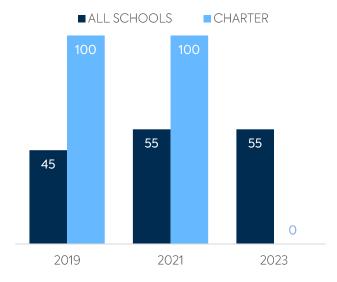

## WI-FI NETWORK COVERAGE

**CHARTER FACTS** 

Schools Where All Educational Spaces Have Wi-Fi Access (%)