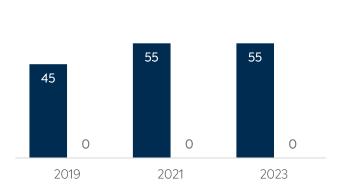

## WI-FI NETWORK COVERAGE

Schools Where All Educational Spaces Have Wi-Fi Access (%)