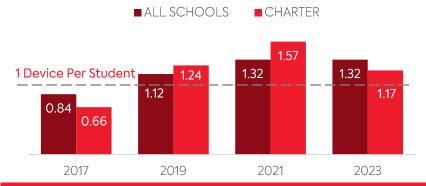

| -100%                           | 125%                        |
| TABLETS   ANDROID     | 80             | 0                        | 20                                | 33%                             | -27%                        |
| TABLETS   IOS         | 0              | 0                        | 0                                 | N/A                             | 21%                         |
| OTHER DEVICES         | 0              | 0                        | 0                                 | N/A                             | -90%                        |
| ALL COMPUTING DEVICES | 1,481          | 229                      | 692                               | 68%                             | 53%                         |

## COMPUTING DEVICES PER STUDENT



## MOBILE DEPLOYMENT

Schools With 1:1 Programs
Where Students Can Take Devices Home (%)



CHARTER

# FULL-TIME EQUIVALENT (FTE) TECHNICAL SUPPORT STAFF IN UTAH SCHOOLS

■ ALL SCHOOLS