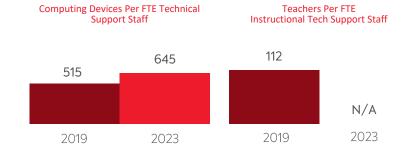

# FULL-TIME EQUIVALENT (FTE) TECHNICAL SUPPORT STAFF IN UTAH SCHOOLS

■ ALL SCHOOLS