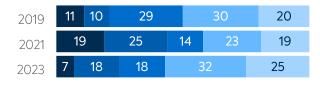

## AGE OF WI-FI ACCESS POINTS (%)

#### **All Schools**

2 Years Old4+ Years Old

■1 Year Old ■3 Years Old

■ Other, or no Wi-Fi