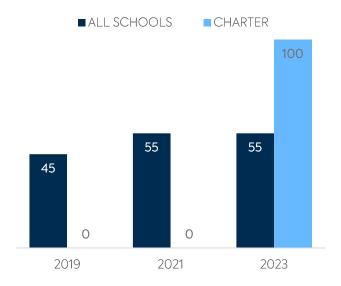

## WI-FI NETWORK COVERAGE

CHARTER FACTS

Schools Where All Educational Spaces Have Wi-Fi Access (%)