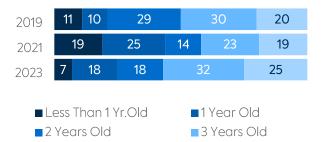

# AGE OF WI-FI ACCESS POINTS (%)

# FULL-TIME EQUIVALENT (FTE) TECHNICAL SUPPORT STAFF IN UTAH SCHOOLS

4+ Years Old