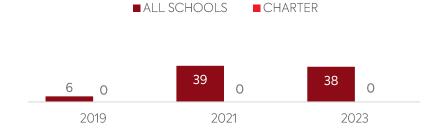

## MOBILE DEPLOYMENT

Schools With 1:1 Programs
Where Students Can Take Devices Home (%)