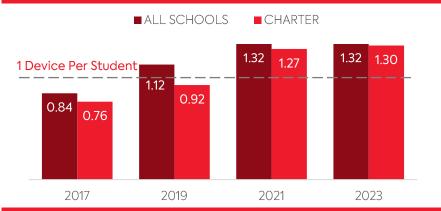

| N/A                             | -27%                        |  |
| TABLETS   IOS         | 0              | 0                        | 0                                 | N/A                             | 21%                         |  |
| OTHER DEVICES         | 0              | 0                        | 0                                 | N/A                             | -90%                        |  |
| ALL COMPUTING DEVICES | 595            | 38                       | 325                               | 106%                            | 53%                         |  |
|                       |                |                          |                                   |                                 |                             |  |

## COMPUTING DEVICES PER STUDENT



## MOBILE DEPLOYMENT

Schools With 1:1 Programs
Where Students Can Take Devices Home (%)



# FULL-TIME EQUIVALENT (FTE) TECHNICAL SUPPORT STAFF IN UTAH SCHOOLS



4+ Years Old