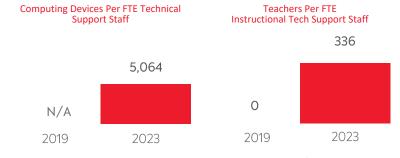

# FULL-TIME EQUIVALENT (FTE) TECHNICAL SUPPORT STAFF IN UTAH SCHOOLS

4+ Years Old