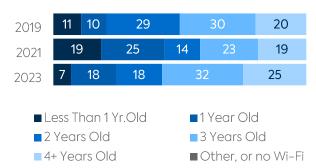

# AGE OF WI-FI ACCESS POINTS (%)

| Charter |     |
|---------|-----|
| 2019    | 100 |
| 2021    | 100 |
| 2023    | 100 |