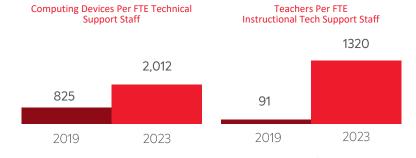

|
| TABLETS   IOS         | 62             | 0                        | 52                                             | 520%                            | 21%                                    |
| OTHER DEVICES         | 0              | 0                        | 0                                              | N/A                             | -90%                                   |
| ALL COMPUTING DEVICES | 1,888          | 124                      | 1,620                                          | 413%                            | 53%                                    |

# COMPUTING DEVICES PER STUDENT



# MOBILE DEPLOYMENT

Schools With 1:1 Programs
Where Students Can Take Devices Home (%)



# FULL-TIME EQUIVALENT (FTE) TECHNICAL SUPPORT STAFF IN UTAH SCHOOLS