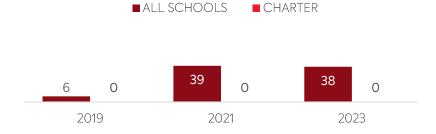

# MOBILE DEPLOYMENT

Schools With 1:1 Programs
Where Students Can Take Devices Home (%)