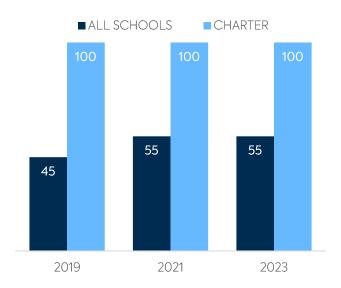

# WI-FI NETWORK COVERAGE

Schools Where All Educational Spaces Have Wi-Fi Access (%)