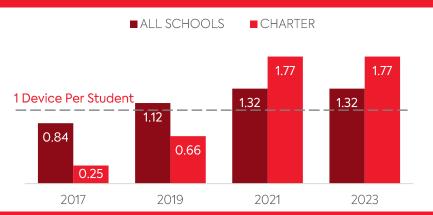

ANDROID     | 12             | 11                       | 23                                             | N/A                             | -27%                                   |
| TABLETS   IOS         | 62             | 0                        | 52                                             | 520%                            | 21%                                    |
| OTHER DEVICES         | 0              | 0                        | 0                                              | N/A                             | -90%                                   |
| ALL COMPUTING DEVICES | 1,888          | 124                      | 1,620                                          | 413%                            | 53%                                    |

# COMPUTING DEVICES PER STUDENT



# MOBILE DEPLOYMENT

Schools With 1:1 Programs
Where Students Can Take Devices Home (%)



# FULL-TIME EQUIVALENT (FTE) TECHNICAL SUPPORT STAFF IN UTAH SCHOOLS