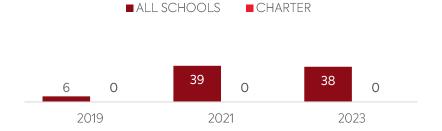

## MOBILE DEPLOYMENT

Schools With 1:1 Programs
Where Students Can Take Devices Home (%)