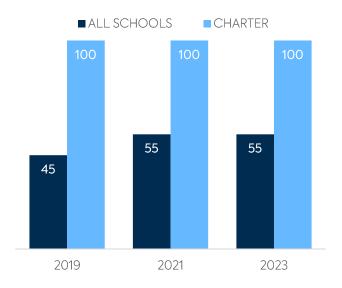

## WI-FI NETWORK COVERAGE

Schools Where All Educational Spaces Have Wi-Fi Access (%)