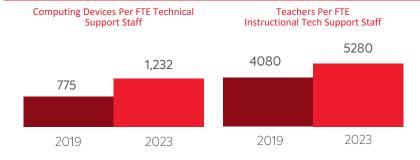

# FULL-TIME EQUIVALENT (FTE) TECHNICAL SUPPORT STAFF IN UTAH SCHOOLS

For more information, visit www.uen.org/digital-learning

4+ Years Old