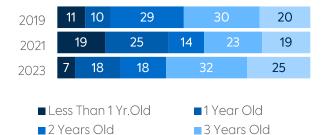

## AGE OF WI-FI ACCESS POINTS (%)

| Charter |     |
|---------|-----|
| 2019    | 100 |
| 2021    | 100 |
| 2023    | 100 |

#### **All Schools**

■ Other, or no Wi-Fi