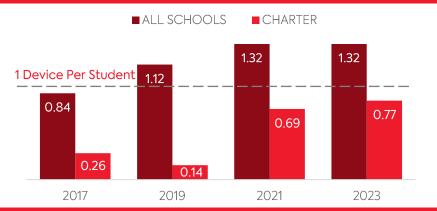

N/A           40         90         90         225%           0         0         0         N/A | Student Use         Teacher/ Admin Use         the # of Devices Since 2017         Percent Change in All Schools         Change in All Schools           0         0         0         N/A         -46%           0         100         10         11%         99%           0         0         0         N/A         -43%           0         2         -58         -97%         -3%           1,000         0         880         733%         124%           0         0         0         N/A         125%           0         0         0         N/A         -27%           40         90         90         225%         21%           0         0         N/A         -90% |

## COMPUTING DEVICES PER STUDENT



## MOBILE DEPLOYMENT

Schools With 1:1 Programs
Where Students Can Take Devices Home (%)



# FULL-TIME EQUIVALENT (FTE) TECHNICAL SUPPORT STAFF IN UTAH SCHOOLS



For more information, visit www.uen.org/digital-learning

4+ Years Old