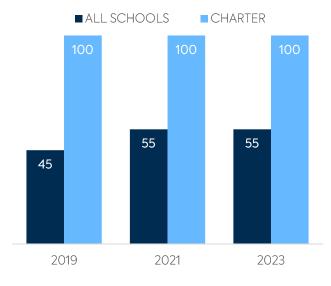

## WI-FI NETWORK COVERAGE

Schools Where All Educational Spaces Have Wi-Fi Access (%)