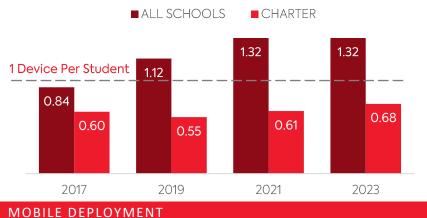

## COMPUTING DEVICES PER STUDENT

MOBILE DEPLOYMENT

Schools With 1:1 Programs

Where Students Can Take Devices Home (%)