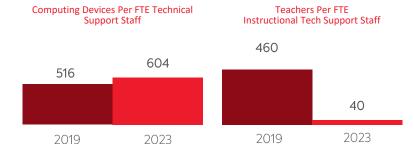

### FULL-TIME EQUIVALENT (FTE) TECHNICAL SUPPORT STAFF IN UTAH SCHOOLS

AGE OF WI-FI ACCESS POINTS (%)