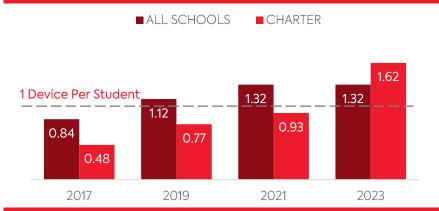

| N/A                             | -27%                        |
| TABLETS   IOS         | 250            | 30                       | 252                               | 900%                            | 21%                         |
| OTHER DEVICES         | 0              | 0                        | 0                                 | N/A                             | -90%                        |
| ALL COMPUTING DEVICES | 881            | 104                      | 594                               | 152%                            | 53%                         |
|                       |                |                          |                                   |                                 |                             |

#### COMPUTING DEVICES PER STUDENT



#### MOBILE DEPLOYMENT

Schools With 1:1 Programs
Where Students Can Take Devices Home (%)



# FULL-TIME EQUIVALENT (FTE) TECHNICAL SUPPORT STAFF IN UTAH SCHOOLS



For more information, visit www.uen.org/digital-learning

4+ Years Old