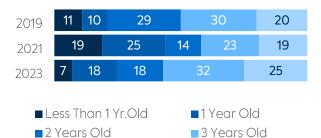

### **GATEWAY PREPARATORY ACADEMY**

## 

#### WI-FI NETWORK COVERAGE

Schools Where All Educational Spaces Have Wi-Fi Access (%)



#### AGE OF WI-FI ACCESS POINTS (%)



#### All Schools



■ Other, or no Wi-Fi

#### COMPUTING DEVICES USED IN SCHOOLS

|                       | Student<br>Use | Teacher/<br>Admin<br>Use | the # of<br>Devices<br>Since 2017 | Percent<br>Change<br>Since 2017 | Change<br>in All<br>Schools |
|-----------------------|----------------|--------------------------|-----------------------------------|---------------------------------|-----------------------------|
| DESKTOPS   WINDOWS OS | 31             | 10                       | 7                                 | 21%                             | -46%                        |
| LAPTOPS   WINDOWS OS  | 0              | 60                       | 25                                | 71%                             | 99%                         |
| DESKTOPS   MAC        | 0              | 0