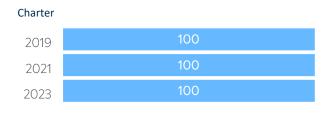

#### MOBILE DEPLOYMENT

Schools With 1:1 Programs
Where Students Can Take Devices Home (%)