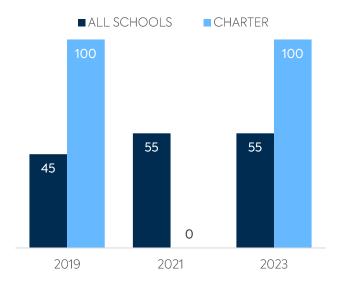

#### WI-FI NETWORK COVERAGE

Schools Where All Educational Spaces Have Wi-Fi Access (%)