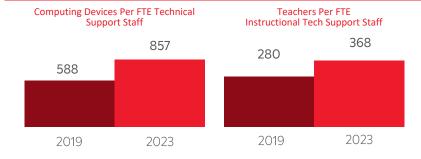

# FULL-TIME EQUIVALENT (FTE) TECHNICAL SUPPORT STAFF IN UTAH SCHOOLS

For more information, visit www.uen.org/digital-learning

4+ Years Old