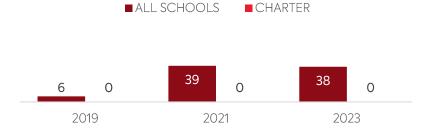

#### MOBILE DEPLOYMENT

Schools With 1:1 Programs
Where Students Can Take Devices Home (%)