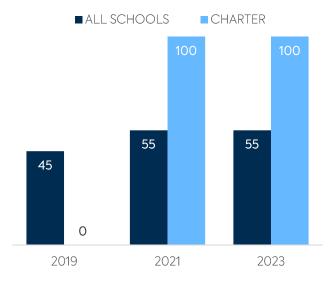

#### COMPUTING DEVICES PER STUDENT

Schools With 1:1 Programs Where Students Can Take Devices Home (%)

ALL SCHOOLS

CHARTER