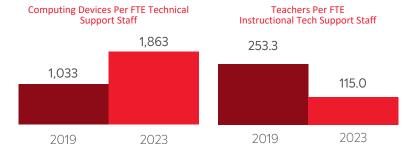

## FULL-TIME EQUIVALENT (FTE) TECHNICAL SUPPORT STAFF IN UTAH SCHOOLS

AGE OF WI-FI ACCESS POINTS (%)