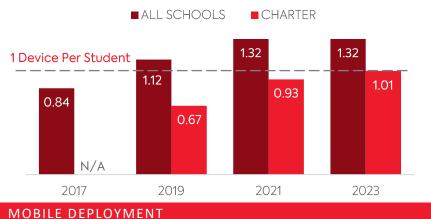

#### COMPUTING DEVICES PER STUDENT

Schools With 1:1 Programs Where Students Can Take Devices Home (%)

ALL SCHOOLS

CHARTER