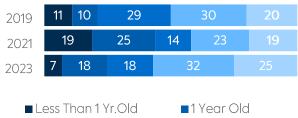

#### AGE OF WI-FI ACCESS POINTS (%)

#### All Schools

■2 Years Old 4+ Years Old

3 Years Old ■ Other, or no Wi-Fi