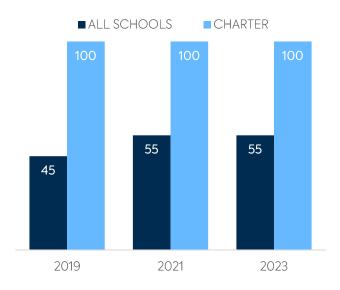

#### WI-FI NETWORK COVERAGE

CHARTER FACTS

Schools Where All Educational Spaces Have Wi-Fi Access (%)