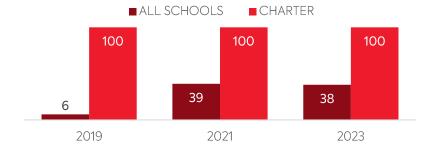

#### WI-FI NETWORK COVERAGE

CHARTER FACTS

Schools Where All Educational Spaces Have Wi-Fi Access (%)