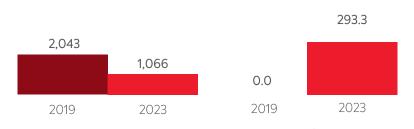

#### COMPUTING DEVICES PER STUDENT

#### MOBILE DEPLOYMENT

Schools With 1:1 Programs Where Students Can Take Devices Home (%)

Computing Devices Per FTE Technical

Support Staff