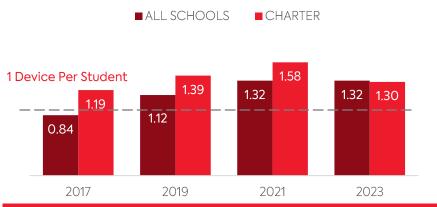

| ALL COMPUTING DEVICES | 495            | 38                       | 4                                              | 1%                              | 53%                                    |  |

#### COMPUTING DEVICES PER STUDENT



#### MOBILE DEPLOYMENT

Schools With 1:1 Programs Where Students Can Take Devices Home (%)

Computing Devices Per FTE Technical

Support Staff



## FULL-TIME EQUIVALENT (FTE) TECHNICAL SUPPORT STAFF IN UTAH SCHOOLS



Teachers Per FTE

Instructional Tech Support Staff