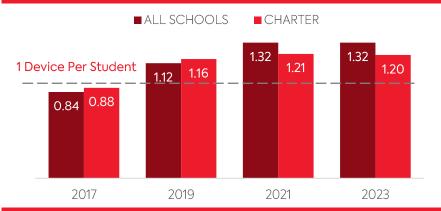

| -100%                           | -27%                        |  |
| TABLETS   IOS         | 4              | 0                        | 0                                 | 0%                              | 21%                         |  |
| OTHER DEVICES         | 0              | 0                        | 0                                 | N/A                             | -90%                        |  |
| ALL COMPUTING DEVICES | 761            | 69                       | 209                               | 34%                             | 53%                         |  |
|                       |                |                          |                                   |                                 |                             |  |

## COMPUTING DEVICES PER STUDENT



## MOBILE DEPLOYMENT

Schools With 1:1 Programs
Where Students Can Take Devices Home (%)



CHARTER

# FULL-TIME EQUIVALENT (FTE) TECHNICAL SUPPORT STAFF IN UTAH SCHOOLS

■ ALL SCHOOLS



For more information, visit www.uen.org/digital-learning