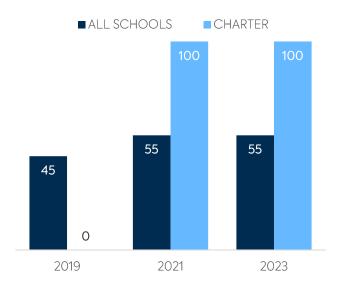

## WI-FI NETWORK COVERAGE

CHARTER FACTS

Schools Where All Educational Spaces Have Wi-Fi Access (%)