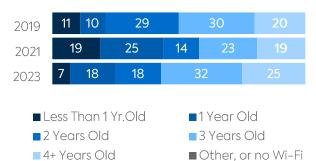

# KARL G MAESER PREPARATORY ACADEMY

# 

INTERNET ACCESS SOLUTIONS OR SERVICE...........0%

## WI-FI NETWORK COVERAGE

CHARTER FACTS

Schools Where All Educational Spaces Have Wi-Fi Access (%)



# AGE OF WI-FI ACCESS POINTS (%)



#### **All Schools**



#### COMPUTING DEVICES USED IN SCHOOLS

|                       | Student<br>Use | Teacher/<br>Admin<br>Use | the # of<br>Devices<br>Since 2017 | Percent<br>Change<br>Since 2017 | Change<br>in All<br>Schools |  |
|-----------------------|----------------|--------------------------|-----------------------------------|---------------------------------|-----------------------------|--|
| DESKTOPS   WINDOWS OS | 27             | 2                        | -1                                | -3%                             | -46%                        |  |
| LAPTOPS   WINDOWS OS  | 0              | 60                       | -25                               | -29%                            | 99%                         |  |
| DESKTOPS   MAC        | 30             | 2