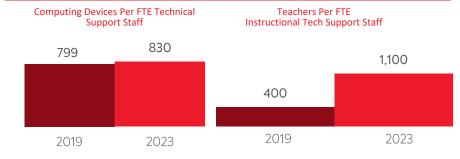

# FULL-TIME EQUIVALENT (FTE) TECHNICAL SUPPORT STAFF IN UTAH SCHOOLS

■ ALL SCHOOLS

For more information, visit www.uen.org/digital-learning