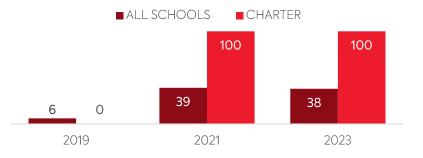

|
| 124%                        |                                            |
| 125%                        |                                            |
| -27%                        |                                            |
| 21%                         |                                            |
| -90%                        |                                            |
| <b>53%</b>                  |                                            |
|                             | -3%<br>124%<br>125%<br>-27%<br>21%<br>-90% |

Change in

## WI-FI NETWORK COVERAGE

Schools Where All Educational Spaces Have Wi-Fi Access (%)



### COMPUTING DEVICES PER STUDENT



MOBILE DEPLOYMENT

#### Schools With 1:1 Programs

Where Students Can Take Devices Home (%)



#### FULL-TIME EQUIVALENT (FTE) TECHNICAL SUPPORT STAFF IN UTAH SCHOOLS



AGE OF WI-FI ACCESS POINTS (%)



#### All Schools

|                                  | 15    |        |    |   |                      |  |     |  |  |
|----------------------------------|-------|--------|----|---|----------------------|--|-----|--|--|
| 2019                             | 11    | 10     | 29 |   | 30                   |  | 20  |  |  |
| 2021                             | 19    | )      | 25 | 1 | 14 23                |  | 19  |  |  |
| 2023                             | 7     | 18     | 18 |   | 32                   |  | 25  |  |  |
| ■ Less Than 1 Yr.Old ■1 Year Old |       |        |    |   |                      |  |     |  |  |
| ■ 2 Years Old ■ 3 Years Old      |       |        |    |   |