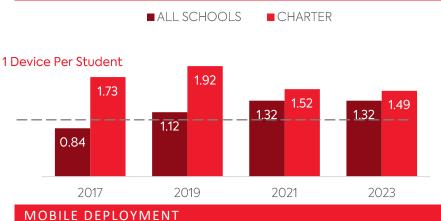

|                                            |
| -3%                         |                                            |
| 124%                        |                                            |
| 125%                        |                                            |
| -27%                        |                                            |
| 21%                         |                                            |
| -90%                        |                                            |
| <b>53%</b>                  |                                            |
|                             | -3%<br>124%<br>125%<br>-27%<br>21%<br>-90% |

Change in

## WI-FI NETWORK COVERAGE

Schools Where All Educational Spaces Have Wi-Fi Access (%)



### COMPUTING DEVICES PER STUDENT



MOBILE DEPLOYMENT

#### Schools With 1:1 Programs

Where Students Can Take Devices Home (%)



#### FULL-TIME EQUIVALENT (FTE) TECHNICAL SUPPORT STAFF IN UTAH SCHOOLS



AGE OF WI-FI ACCESS POINTS (%)



#### All Schools

|                                  | 15    |        |    |   |                      |  |     |  |  |
|----------------------------------|-------|--------|----|---|----------------------|--|-----|--|--|
| 2019                             | 11    | 10     | 29 |   | 30                   |  | 20  |  |  |
| 2021                             | 19    | )      | 25 | 1 | 14 23                |  | 19  |  |  |
| 2023                             | 7     | 18     | 18 |   | 32                   |  | 25  |  |  |
| ■ Less Than 1 Yr.Old ■1 Year Old |       |        |    |   |