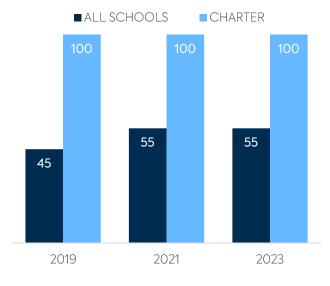

## WI-FI NETWORK COVERAGE

Schools Where All Educational Spaces Have Wi-Fi Access (%)