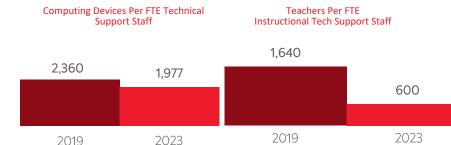

#### FULL-TIME EQUIVALENT (FTE) TECHNICAL SUPPORT STAFF IN UTAH SCHOOLS

AGE OF WI-FI ACCESS POINTS (%)