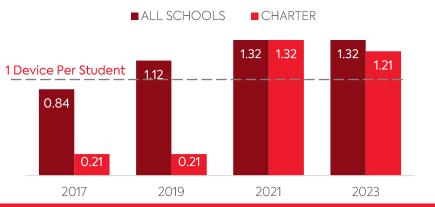

| 0              | 0                        | 0                                              | N/A                             | -27%                                   |  |
| TABLETS   IOS         | 10             | 18                       | 6                                              | 27%                             | 21%                                    |  |
| OTHER DEVICES         | 0              | 0                        | 0                                              | N/A                             | -90%                                   |  |
| ALL COMPUTING DEVICES | 493            | 76                       | 356                                            | 167%                            | 53%                                    |  |

## COMPUTING DEVICES PER STUDENT



### MOBILE DEPLOYMENT

Schools With 1:1 Programs
Where Students Can Take Devices Home (%)



CHARTER

# FULL-TIME EQUIVALENT (FTE) TECHNICAL SUPPORT STAFF IN UTAH SCHOOLS

■ ALL SCHOOLS