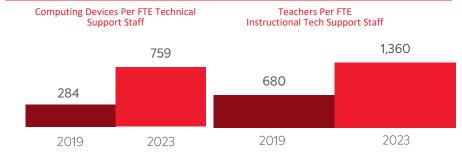

# FULL-TIME EQUIVALENT (FTE) TECHNICAL SUPPORT STAFF IN UTAH SCHOOLS

■ ALL SCHOOLS