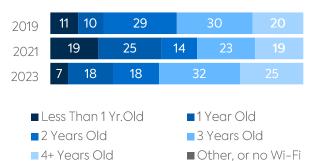

# MARIA MONTESSORI ACADEMY

# 

INTERNET ACCESS SOLUTIONS OR SERVICE...........0%

## WI-FI NETWORK COVERAGE

CHARTER FACTS

Schools Where All Educational Spaces Have Wi-Fi Access (%)



# AGE OF WI-FI ACCESS POINTS (%)



#### All Schools



#### COMPUTING DEVICES USED IN SCHOOLS

|                       | Student<br>Use | Teacher/<br>Admin<br>Use | Change in<br>the # of<br>Devices<br>Since 2017 | Percent<br>Change<br>Since 2017 | Percent<br>Change<br>in All<br>Schools |  |
|-----------------------|----------------|--------------------------|------------------------------------------------|---------------------------------|----------------------------------------|--|
| DESKTOPS   WINDOWS OS | 25             | 2                        | 0                                              | 0%                              | -46%                                   |  |
| LAPTOPS   WINDOWS OS  | 78             | 50                       | 0                                              | 0%                              | 99%