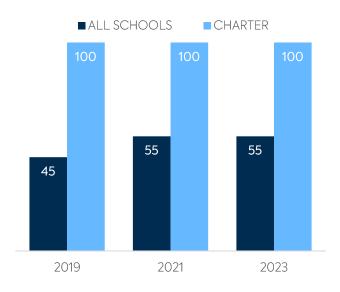

## WI-FI NETWORK COVERAGE

CHARTER FACTS

Schools Where All Educational Spaces Have Wi-Fi Access (%)