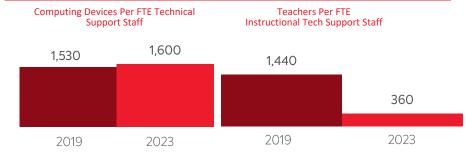

# FULL-TIME EQUIVALENT (FTE) TECHNICAL SUPPORT STAFF IN UTAH SCHOOLS

■ ALL SCHOOLS