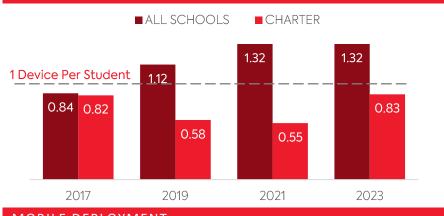

0         11           0         0         -1           0         0         0           329         0         129           0         0         0           5         0         0           0         0         -75           0         0         0 | Student Use         Teacher/ Admin Use         the # of Devices Since 2017         Percent Change Since 2017           60         6         5         8%           0         40         11         38%           0         0         -1         -100%           0         0         0         N/A           329         0         129         65%           0         0         0         N/A           5         0         0         0%           0         0         -75         -100%           0         0         0         N/A |

## COMPUTING DEVICES PER STUDENT



## MOBILE DEPLOYMENT

Schools With 1:1 Programs
Where Students Can Take Devices Home (%)



**■** CHARTER

# FULL-TIME EQUIVALENT (FTE) TECHNICAL SUPPORT STAFF IN UTAH SCHOOLS

■ ALL SCHOOLS