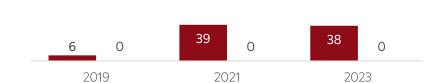

# FULL-TIME EQUIVALENT (FTE) TECHNICAL SUPPORT STAFF IN UTAH SCHOOLS

■ ALL SCHOOLS