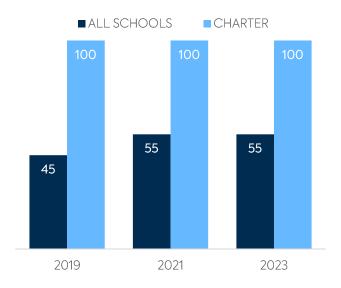

## WI-FI NETWORK COVERAGE

Schools Where All Educational Spaces Have Wi-Fi Access (%)