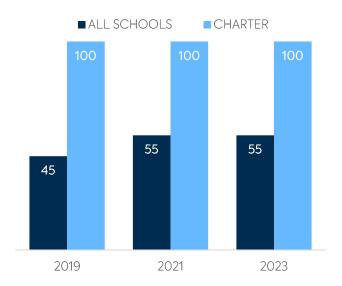

## WI-FI NETWORK COVERAGE

Schools Where All Educational Spaces Have Wi-Fi Access (%)