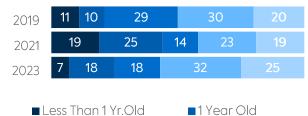

## AGE OF WI-FI ACCESS POINTS (%)

#### All Schools

■2 Years Old 4+ Years Old ■3 Years Old

■ Other, or no Wi-Fi