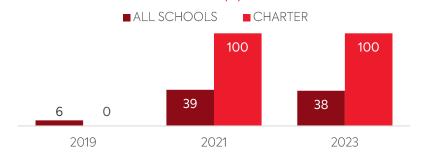

## MOBILE DEPLOYMENT

Schools With 1:1 Programs Where Students Can Take Devices Home (%)