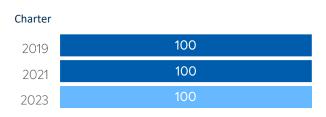

## MOBILE DEPLOYMENT

Schools With 1:1 Programs Where Students Can Take Devices Home (%)