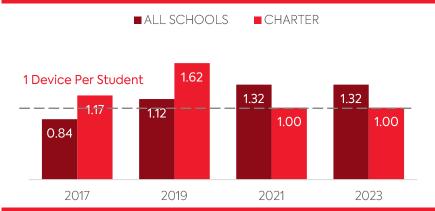

ANDROID     | 0              | 0                        | -80                                            | -100%                           | -27%                                   |
| TABLETS   IOS         | 0              | 0                        | -155                                           | -100%                           | 21%                                    |
| OTHER DEVICES         | 0              | 0                        | 0                                              | N/A                             | -90%                                   |
| ALL COMPUTING DEVICES | 1,113          | 98                       | 205                                            | 20%                             | 53%                                    |

## COMPUTING DEVICES PER STUDENT



## MOBILE DEPLOYMENT

Schools With 1:1 Programs Where Students Can Take Devices Home (%)



# FULL-TIME EQUIVALENT (FTE) TECHNICAL SUPPORT STAFF IN UTAH SCHOOLS