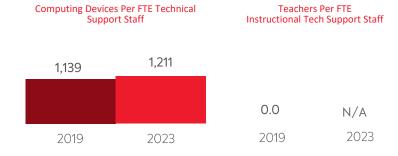

|
| TABLETS   IOS         | 0              | 0                        | -155                                           | -100%                           | 21%                                    |
| OTHER DEVICES         | 0              | 0                        | 0                                              | N/A                             | -90%                                   |
| ALL COMPUTING DEVICES | 1,113          | 98                       | 205                                            | 20%                             | 53%                                    |

## COMPUTING DEVICES PER STUDENT



## MOBILE DEPLOYMENT

Schools With 1:1 Programs Where Students Can Take Devices Home (%)



# FULL-TIME EQUIVALENT (FTE) TECHNICAL SUPPORT STAFF IN UTAH SCHOOLS