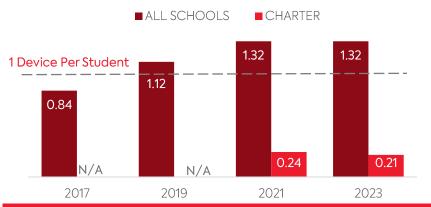

|  |
| ALL COMPUTING DEVICES 102 48 150 N/A 53%                                                                                                                                                                                                                                                                                                                                                                                                                                                                        |  |

# COMPUTING DEVICES PER STUDENT



# MOBILE DEPLOYMENT

Schools With 1:1 Programs
Where Students Can Take Devices Home (%)





# FULL-TIME EQUIVALENT (FTE) TECHNICAL SUPPORT STAFF IN UTAH SCHOOLS