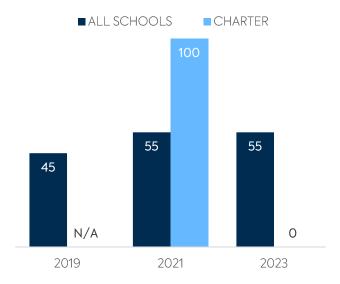

## WI-FI NETWORK COVERAGE

CHARTER FACTS

Schools Where All Educational Spaces Have Wi-Fi Access (%)