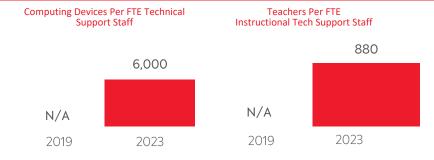

|  |
| ALL COMPUTING DEVICES 102 48 150 N/A 53%                                                                                                                                                                                                                                                                                                                                                                                                                                                                        |  |

# COMPUTING DEVICES PER STUDENT



# MOBILE DEPLOYMENT

Schools With 1:1 Programs
Where Students Can Take Devices Home (%)





# FULL-TIME EQUIVALENT (FTE) TECHNICAL SUPPORT STAFF IN UTAH SCHOOLS