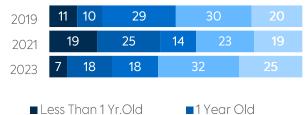

# AGE OF WI-FI ACCESS POINTS (%)

#### **All Schools**

■2 Years Old ■4+ Years Old ■ 3 Years Old■ Other, or no Wi-Fi