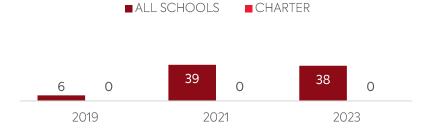

# MOBILE DEPLOYMENT

Schools With 1:1 Programs
Where Students Can Take Devices Home (%)