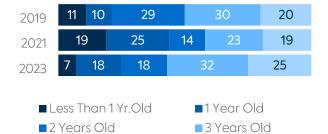

# AGE OF WI-FI ACCESS POINTS (%)

#### All Schools

■ Other, or no Wi-Fi

# FULL-TIME EQUIVALENT (FTE) TECHNICAL SUPPORT STAFF IN UTAH SCHOOLS

4+ Years Old