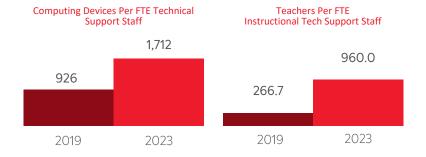

# FULL-TIME EQUIVALENT (FTE) TECHNICAL SUPPORT STAFF IN UTAH SCHOOLS

4+ Years Old