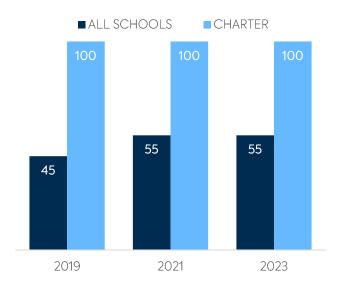

# WI-FI NETWORK COVERAGE

Schools Where All Educational Spaces Have Wi-Fi Access (%)