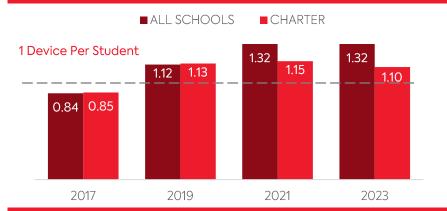

0         0         0           560         0         110           0         0         0           0         0         0           25         21         21           0         0         0 | Student Use         Teacher/ Admin Use         the # of Devices Since 2017         Percent Change Since 2017           0         29         -16         -36%           0         7         -1         -13%           0         0         0         N/A           0         0         0         N/A           560         0         110         24%           0         0         0         N/A           0         0         0         N/A           0         0         0         N/A           25         21         21         84%           0         0         0         N/A |

# COMPUTING DEVICES PER STUDENT



# MOBILE DEPLOYMENT

Schools With 1:1 Programs
Where Students Can Take Devices Home (%)



# FULL-TIME EQUIVALENT (FTE) TECHNICAL SUPPORT STAFF IN UTAH SCHOOLS



4+ Years Old