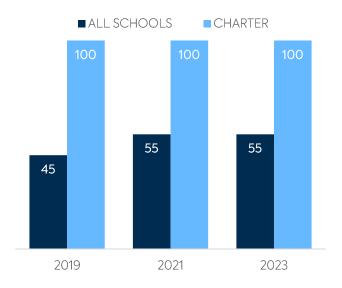

#### WI-FI NETWORK COVERAGE

Schools Where All Educational Spaces Have Wi-Fi Access (%)