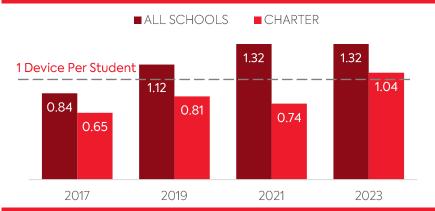

NDROID     | 0              | 0                        | 0                                              | N/A                             | -27%                                   |
| TABLETS   IOS         | 1              | 1                        | 2                                              | N/A                             | 21%                                    |
| OTHER DEVICES         | 0              | 0                        | 0                                              | N/A                             | -90%                                   |
| ALL COMPUTING DEVICES | 1,210          | 127                      | 801                                            | 149%                            | 53%                                    |

#### COMPUTING DEVICES PER STUDENT



#### MOBILE DEPLOYMENT

Schools With 1:1 Programs
Where Students Can Take Devices Home (%)



CHARTER

### FULL-TIME EQUIVALENT (FTE) TECHNICAL SUPPORT STAFF IN UTAH SCHOOLS

■ ALL SCHOOLS