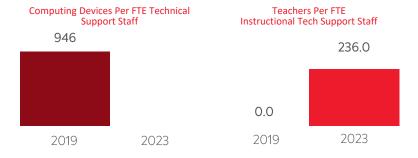

### FULL-TIME EQUIVALENT (FTE) TECHNICAL SUPPORT STAFF IN UTAH SCHOOLS

■ ALL SCHOOLS