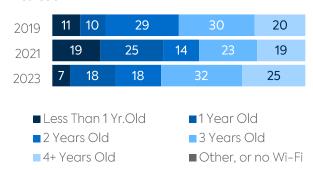

## NORTHERN UTAH ACADEMY FOR MATH ENGINEERING AND SCIENCE (NUAMES)

#### CHARTER FACTS

| ENROLLMENT                                                          | 1,169 |
|---------------------------------------------------------------------|-------|
| NUMBER OF SCHOOLS                                                   | 2     |
| ESTIMATED % OF STUDENTS WITH INADEQUATE HOME INTERNET SERVICE       | 0%    |
| % OF STUDENTS RECEIVING REMOTE INTERNET ACCESS SOLUTIONS OR SERVICE | 0%    |

#### WI-FI NETWORK COVERAGE

Schools Where All Educational Spaces Have Wi-Fi Access (%)



#### AGE OF WI-FI ACCESS POINTS (%)

# Charter 2019 50 50 2021 50 50 2023 50 50

#### All Schools



#### COMPUTING DEVICES USED IN SCHOOLS

|                       | Student<br>Use | Teacher/<br>Admin<br>Use | Change in<br>the # of<br>Devices<br>Since 2017 | Percent<br>Change<br>Since 2017 | Percent<br>Change<br>in All<br>Schools |
|-----------------------|----------------|--------------------------|------------------------------------------------|---------------------------------|----------------------------------------|
| DESKTOPS   WINDOWS OS | 620            | 76                       | 234                                            | 51%                             | -46%                                   |
| LAPTOPS   WINDOWS OS  | 589            | 46                       | 561                                            | 758%                            | 99%