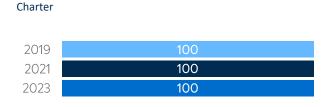

#### MOBILE DEPLOYMENT

Schools With 1:1 Programs
Where Students Can Take Devices Home (%)