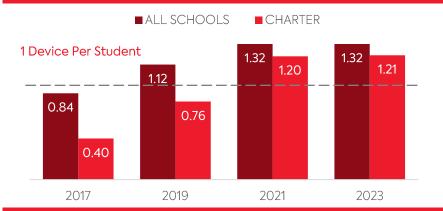

NDROID     | 66             | 7                        | 40                                             | 121%                            | -27%                                   |
| TABLETS   IOS         | 6              | 2                        | 8                                              | N/A                             | 21%                                    |
| OTHER DEVICES         | 4              | 0                        | 4                                              | N/A                             | -90%                                   |
| ALL COMPUTING DEVICES | 346            | 64                       | 212                                            | 107%                            | <b>53</b> %                            |

#### COMPUTING DEVICES PER STUDENT



#### MOBILE DEPLOYMENT

Schools With 1:1 Programs
Where Students Can Take Devices Home (%)



# FULL-TIME EQUIVALENT (FTE) TECHNICAL SUPPORT STAFF IN UTAH SCHOOLS



4+ Years Old