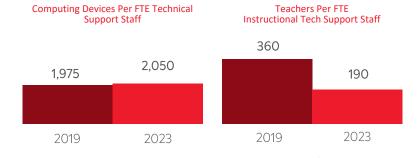

# FULL-TIME EQUIVALENT (FTE) TECHNICAL SUPPORT STAFF IN UTAH SCHOOLS

4+ Years Old