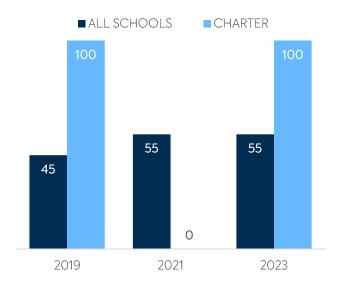

### WI-FI NETWORK COVERAGE

Schools Where All Educational Spaces Have Wi-Fi Access (%)