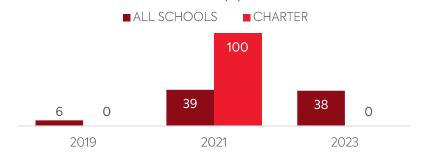

#### MOBILE DEPLOYMENT

Schools With 1:1 Programs
Where Students Can Take Devices Home (%)