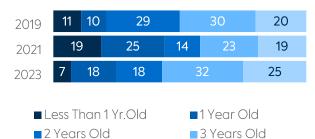

## AGE OF WI-FI ACCESS POINTS (%)

#### **All Schools**

■ Other, or no Wi-Fi

# FULL-TIME EQUIVALENT (FTE) TECHNICAL SUPPORT STAFF IN UTAH SCHOOLS

4+ Years Old