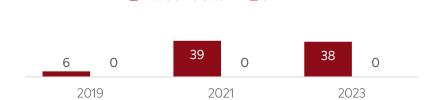

#### FULL-TIME EQUIVALENT (FTE) TECHNICAL SUPPORT STAFF IN UTAH SCHOOLS

ALL SCHOOLS

For more information, visit www.uen.org/digital-learning