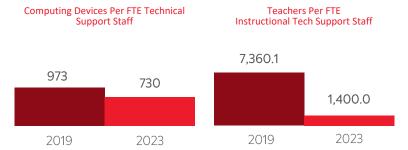

#### FULL-TIME EQUIVALENT (FTE) TECHNICAL SUPPORT STAFF IN UTAH SCHOOLS

ALL SCHOOLS

For more information, visit www.uen.org/digital-learning