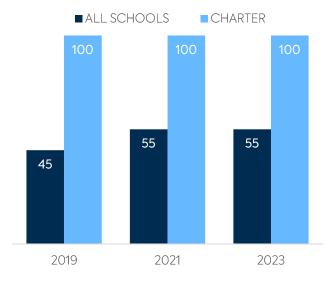

| 0                                              | N/A                             | -27%                                   |
| TABLETS   IOS         | 0              | 0                        | 0                                              | N/A                             | 21%                                    |
| OTHER DEVICES         | 80             | 7                        | 87                                             | N/A                             | -90%                                   |
| ALL COMPUTING DEVICES | 225            | 67                       | 88                                             | <b>43%</b>                      | <b>53%</b>                             |

# WI-FI NETWORK COVERAGE

Schools Where All Educational Spaces Have Wi-Fi Access (%)



## COMPUTING DEVICES PER STUDENT



# Schools With 1:1 Programs

Where Students Can Take Devices Home (%)

#### AGE OF WI-FI ACCESS POINTS (%)



#### All Schools

© 2024 Connected Nation

| All School                                                                        | 15 |    |    |       |    |                                 |    |    |    |  |
|-----------------------------------------------------------------------------------|----|----|----|-------|----|---------------------------------|----|----|----|--|
| 2019                                                                              | 11 | 10 | 29 | 30    |    | 29                              |    |    | 20 |  |
| 2021                                                                              | 1  | 9  | 25 | 14 23 |