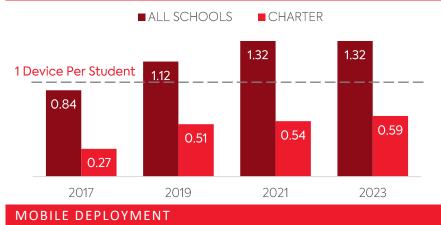

| N/A                             | -27%                                   |
| TABLETS   IOS         | 0              | 0                        | 0                                              | N/A                             | 21%                                    |
| OTHER DEVICES         | 80             | 7                        | 87                                             | N/A                             | -90%                                   |
| ALL COMPUTING DEVICES | 225            | 67                       | 88                                             | <b>43%</b>                      | <b>53%</b>                             |

# WI-FI NETWORK COVERAGE

Schools Where All Educational Spaces Have Wi-Fi Access (%)



## COMPUTING DEVICES PER STUDENT



# Schools With 1:1 Programs

Where Students Can Take Devices Home (%)

#### AGE OF WI-FI ACCESS POINTS (%)



#### All Schools

© 2024 Connected Nation

| All School                                                                        | 15 |    |    |       |    |                                 |    |    |    |  |
|-----------------------------------------------------------------------------------|----|----|----|-------|----|---------------------------------|----|----|----|--|
| 2019                                                                              | 11 | 10 | 29 | 30    |    | 29                              |    |    | 20 |  |
| 2021                                                                              | 1  | 9  | 25 | 14 23 |    |                                 |