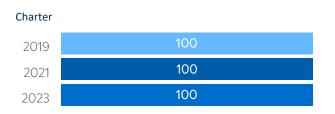

# WI-FI NETWORK COVERAGE

Schools Where All Educational Spaces Have Wi-Fi Access (%)