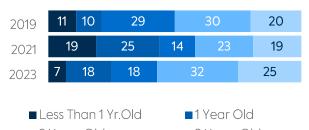

### AGE OF WI-FI ACCESS POINTS (%)

#### All Schools

# 2 Years Old3 Years Old4+ Years OldOther, or no Wi-Fi