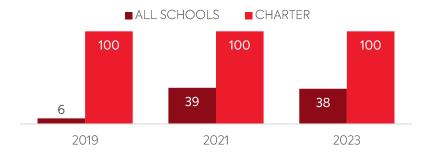

### MOBILE DEPLOYMENT

Schools With 1:1 Programs
Where Students Can Take Devices Home (%)