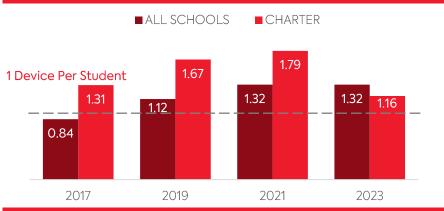

| -100%                           | -27%                        |  |
| TABLETS   IOS         | 150            | 125                      | -285                              | -51%                            | 21%                         |  |
| OTHER DEVICES         | 0              | 0                        | 0                                 | N/A                             | -90%                        |  |
| ALL COMPUTING DEVICES | 1,175          | 269                      | 27                                | 2%                              | 53%                         |  |
|                       |                |                          |                                   |                                 |                             |  |

### COMPUTING DEVICES PER STUDENT



### MOBILE DEPLOYMENT

Schools With 1:1 Programs
Where Students Can Take Devices Home (%)



## FULL-TIME EQUIVALENT (FTE) TECHNICAL SUPPORT STAFF IN UTAH SCHOOLS