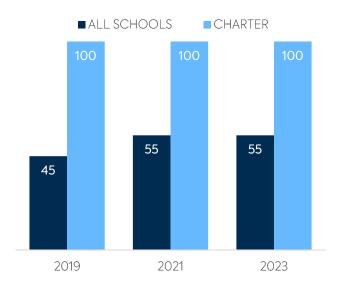

### WI-FI NETWORK COVERAGE

Schools Where All Educational Spaces Have Wi-Fi Access (%)