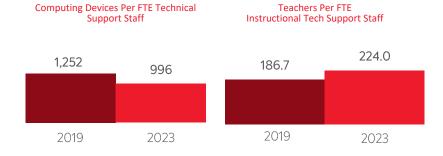

| -51%                            | 21%                         |  |
| OTHER DEVICES         | 0              | 0                        | 0                                 | N/A                             | -90%                        |  |
| ALL COMPUTING DEVICES | 1,175          | 269                      | 27                                | 2%                              | 53%                         |  |
|                       |                |                          |                                   |                                 |                             |  |

### COMPUTING DEVICES PER STUDENT



### MOBILE DEPLOYMENT

Schools With 1:1 Programs
Where Students Can Take Devices Home (%)



## FULL-TIME EQUIVALENT (FTE) TECHNICAL SUPPORT STAFF IN UTAH SCHOOLS