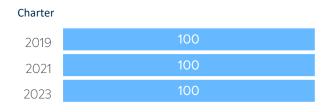

### MOBILE DEPLOYMENT

Schools With 1:1 Programs
Where Students Can Take Devices Home (%)