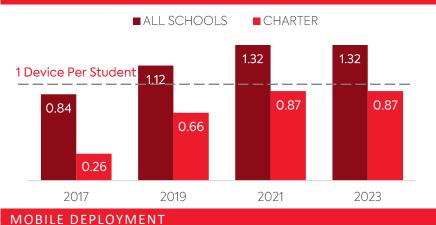

#### COMPUTING DEVICES PER STUDENT

Schools With 1:1 Programs

Where Students Can Take Devices Home (%)