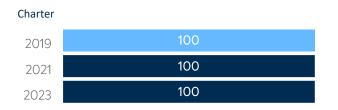

#### COMPUTING DEVICES PER STUDENT

Schools With 1:1 Programs

Where Students Can Take Devices Home (%)