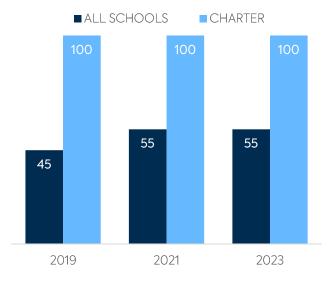

#### WI-FI NETWORK COVERAGE

Schools Where All Educational Spaces Have Wi-Fi Access (%)