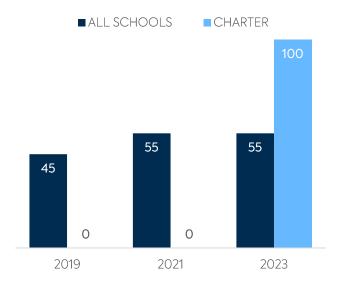

# WI-FI NETWORK COVERAGE

Schools Where All Educational Spaces Have Wi-Fi Access (%)