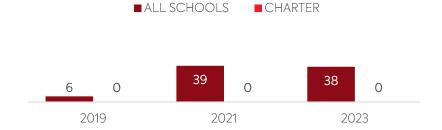

# MOBILE DEPLOYMENT

Schools With 1:1 Programs
Where Students Can Take Devices Home (%)