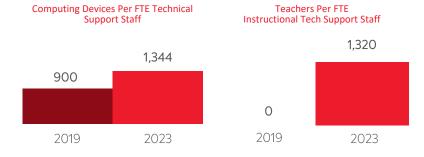

|  |
| TABLETS   IOS         | 4       | 0                 | -182                             | -98%              | 21%                         |  |
| OTHER DEVICES         | 0       | 0                 | 0                                | N/A               | -90%                        |  |
| ALL COMPUTING DEVICES | 434     | 406               | 383                              | 84%               | 53%                         |  |
|                       |         |                   |                                  |                   |                             |  |

# COMPUTING DEVICES PER STUDENT



# MOBILE DEPLOYMENT

Schools With 1:1 Programs
Where Students Can Take Devices Home (%)



# FULL-TIME EQUIVALENT (FTE) TECHNICAL SUPPORT STAFF IN UTAH SCHOOLS