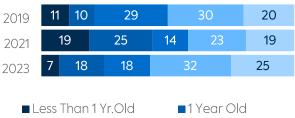

# AGE OF WI-FI ACCESS POINTS (%)

#### **All Schools**

Less I nan Tyr. Old

1 Year Old

2 Years Old

3 Years Old

■ 4+ Years Old ■ Other, or no Wi-Fi