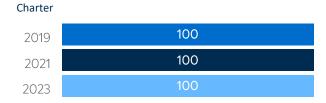

# MOBILE DEPLOYMENT

Schools With 1:1 Programs
Where Students Can Take Devices Home (%)