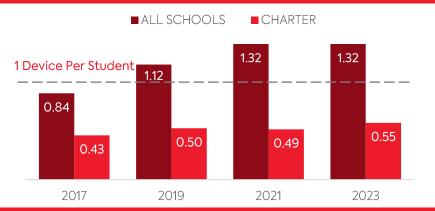

| 125%                        |  |
| TABLETS   ANDROID     | 0       | 0                 | 0                                | N/A               | -27%                        |  |
| TABLETS   IOS         | 4       | 0                 | -182                             | -98%              | 21%                         |  |
| OTHER DEVICES         | 0       | 0                 | 0                                | N/A               | -90%                        |  |
| ALL COMPUTING DEVICES | 434     | 406               | 383                              | 84%               | 53%                         |  |
|                       |         |                   |                                  |                   |                             |  |

# COMPUTING DEVICES PER STUDENT



# MOBILE DEPLOYMENT

Schools With 1:1 Programs
Where Students Can Take Devices Home (%)



# FULL-TIME EQUIVALENT (FTE) TECHNICAL SUPPORT STAFF IN UTAH SCHOOLS