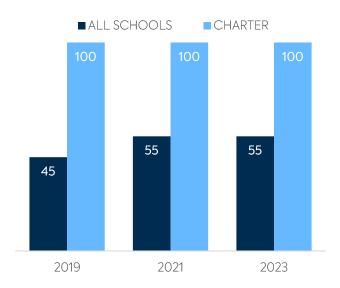

# WI-FI NETWORK COVERAGE

Schools Where All Educational Spaces Have Wi-Fi Access (%)