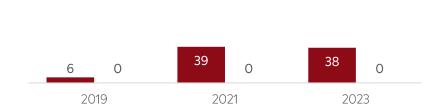

# FULL-TIME EQUIVALENT (FTE) TECHNICAL SUPPORT STAFF IN UTAH SCHOOLS

■ ALL SCHOOLS