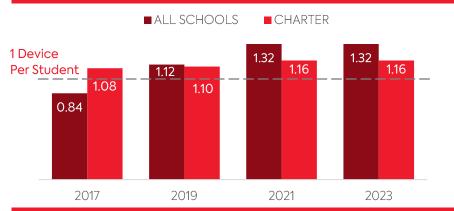

ANDROID     | 0              | 0                        | 0                                              | N/A                             | -27%                                   |
| TABLETS   IOS         | 27             | 5                        | 2                                              | 7%                              | 21%                                    |
| OTHER DEVICES         | 0              | 0                        | 0                                              | N/A                             | -90%                                   |
| ALL COMPUTING DEVICES | 473            | 48                       | 54                                             | 12%                             | 53%                                    |

# COMPUTING DEVICES PER STUDENT



# MOBILE DEPLOYMENT

Schools With 1:1 Programs
Where Students Can Take Devices Home (%)



■ CHARTER

# FULL-TIME EQUIVALENT (FTE) TECHNICAL SUPPORT STAFF IN UTAH SCHOOLS

■ ALL SCHOOLS