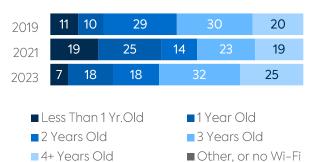

# **SALT LAKE ARTS ACADEMY**

# CHARTER FACTS

| ENROLLMENT                                                          | 408 |
|---------------------------------------------------------------------|-----|
| NUMBER OF SCHOOLS                                                   | 1   |
| ESTIMATED % OF STUDENTS WITH INADEQUATE HOME INTERNET SERVICE       | 20% |
| % OF STUDENTS RECEIVING REMOTE INTERNET ACCESS SOLUTIONS OR SERVICE | 1%  |

# WI-FI NETWORK COVERAGE

Schools Where All Educational Spaces Have Wi-Fi Access (%)



# AGE OF WI-FI ACCESS POINTS (%)



#### All Schools



#### COMPUTING DEVICES USED IN SCHOOLS

|                       | Student<br>Use | Teacher/<br>Admin<br>Use | Change in<br>the # of<br>Devices<br>Since 2017 | Percent<br>Change<br>Since 2017 | Percent<br>Change<br>in All<br>Schools |
|-----------------------|----------------|--------------------------|------------------------------------------------|---------------------------------|----------------------------------------|
| DESKTOPS   WINDOWS OS | 0              | 3                        | 1                                              | 50%                             | -46%                                   |
| LAPTOPS   WINDOWS OS  | 0              | 0                        | 0                                              | N/A                             | 99%