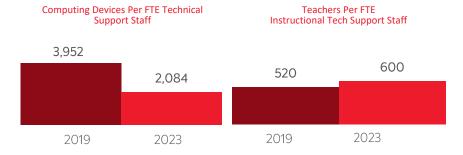

# FULL-TIME EQUIVALENT (FTE) TECHNICAL SUPPORT STAFF IN UTAH SCHOOLS

■ ALL SCHOOLS