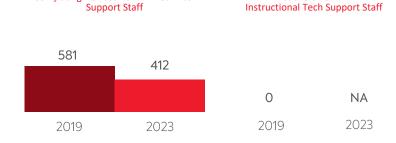

# FULL-TIME EQUIVALENT (FTE) TECHNICAL SUPPORT STAFF IN UTAH SCHOOLS

■ ALL SCHOOLS