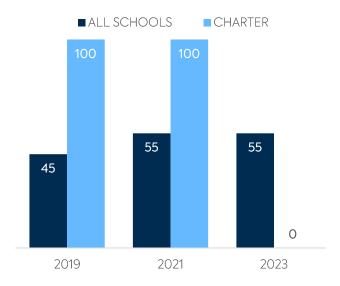

### WI-FI NETWORK COVERAGE

% OF STUDENTS RECEIVING REMOTE

CHARTER FACTS

Schools Where All Educational Spaces Have Wi-Fi Access (%)