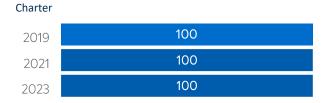

### WI-FI NETWORK COVERAGE

% OF STUDENTS RECEIVING REMOTE

CHARTER FACTS

Schools Where All Educational Spaces Have Wi-Fi Access (%)