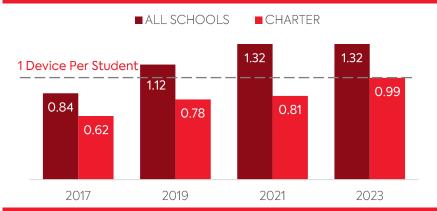

| N/A                             | -27%                        |  |
| TABLETS   IOS         | 40             | 8                        | 3                                 | 7%                              | 21%                         |  |
| OTHER DEVICES         | 0              | 0                        | 0                                 | N/A                             | -90%                        |  |
| ALL COMPUTING DEVICES | 340            | 39                       | 125                               | 49%                             | 53%                         |  |
|                       |                |                          |                                   |                                 |                             |  |

### COMPUTING DEVICES PER STUDENT



### MOBILE DEPLOYMENT

Schools With 1:1 Programs
Where Students Can Take Devices Home (%)

Computing Devices Per FTE Technical



CHARTER

Teachers Per FTE

# FULL-TIME EQUIVALENT (FTE) TECHNICAL SUPPORT STAFF IN UTAH SCHOOLS

■ ALL SCHOOLS