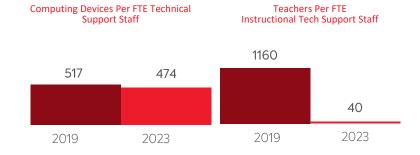

# FULL-TIME EQUIVALENT (FTE) TECHNICAL SUPPORT STAFF IN UTAH SCHOOLS

■ ALL SCHOOLS