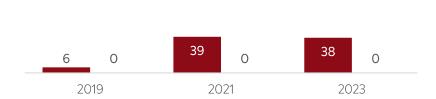

# FULL-TIME EQUIVALENT (FTE) TECHNICAL SUPPORT STAFF IN UTAH SCHOOLS

■ ALL SCHOOLS