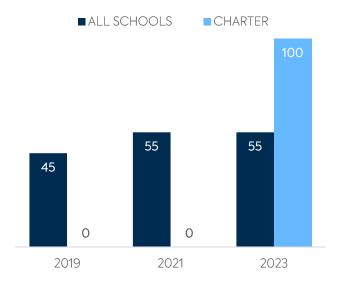

# WI-FI NETWORK COVERAGE

Schools Where All Educational Spaces Have Wi-Fi Access (%)