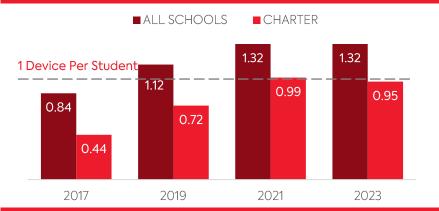

| N/A                             | -27%                        |
| TABLETS   IOS         | 8              | 2                        | -20                               | -67%                            | 21%                         |
| OTHER DEVICES         | 0              | 0                        | 0                                 | N/A                             | -90%                        |
| ALL COMPUTING DEVICES | 268            | 28                       | 65                                | 28%                             | 53%                         |
|                       |                |                          |                                   |                                 |                             |

# COMPUTING DEVICES PER STUDENT



# MOBILE DEPLOYMENT

Schools With 1:1 Programs Where Students Can Take Devices Home (%)



■ CHARTER

# FULL-TIME EQUIVALENT (FTE) TECHNICAL SUPPORT STAFF IN UTAH SCHOOLS

■ ALL SCHOOLS