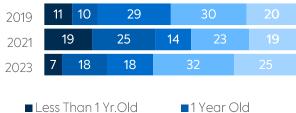

# AGE OF WI-FI ACCESS POINTS (%)

#### All Schools

■ Less Than 1 Yr.Old

■2 Years Old

4+ Years Old

■3 Years Old

■ Other, or no Wi-Fi